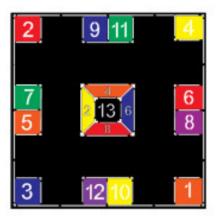

## **SKELLY BOARD**

Product Number: 11-2W-020

SIZE: approximately 8 feet each side.

**ESTIMATED PAINT TIME:** approximately 1 – 2 people

for 2 - 4 hours.

**FIRST READ:** Completely read "General Instructions". Prepare surfaces as recommended before painting.