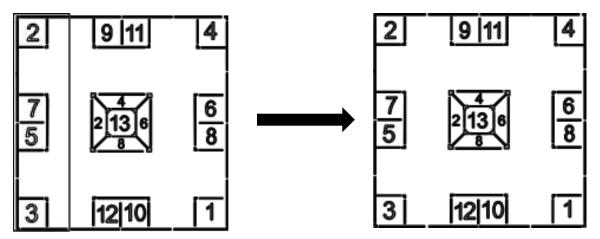

3. Place left side section of STENCIL as shown below, aligning stencil outline at top and bottom with painted outline. Paint outlines and numbers. Repeat 1-2 more times to achieve desired vividness, drying after each application. Remove stencil and paint gaps if desired.

4. Infill squares and field of board if desired, repeating and drying as specified above.

5. Allow all paint to dry for a minimum of 24 hours before use.

Any questions? We're here to help – call us at (800) 681-0684!