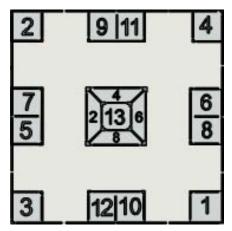

1. Place middle section STENCIL as shown below where desired. Paint outlines and numbers. Repeat 1-2 more times to achieve desired vividness, drying after each application. Paint gaps if desired.

2. Place right side section of STENCIL as shown below, aligning stencil outline at top and bottom with painted outline. Paint outlines and numbers. Repeat 1-2 more times to achieve desired vividness, drying after each application. Paint gaps if desired.

3. Place left side section of STENCIL as shown below, aligning stencil outline at top and bottom with painted outline. Paint outlines and numbers. Repeat 1-2 more times to achieve desired vividness, drying after each application. Remove stencil and paint gaps if desired.

4. Infill squares and field of board if desired, repeating and drying as specified above.

5. Allow all paint to dry for a minimum of 24 hours before use.

Any questions? We're here to help – call us at (800) 681-0684!