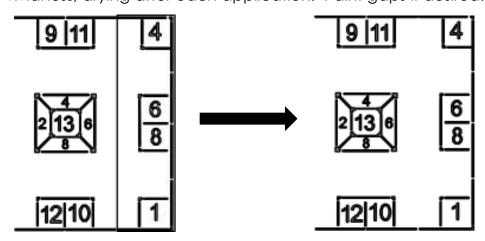

1. Place middle section STENCIL as shown below where desired. Paint outlines and numbers. Repeat 1-2 more times to achieve desired vividness, drying after each application. Paint gaps if desired.

2. Place right side section of STENCIL as shown below, aligning stencil outline at top and bottom with painted outline. Paint outlines and numbers. Repeat 1-2 more times to achieve desired vividness, drying after each application. Paint gaps if desired.

3. Place left side section of STENCIL as shown below, aligning stencil outline at top and bottom with painted outline. Paint outlines and numbers. Repeat 1-2 more times to achieve desired vividness, drying after each application. Remove stencil and paint gaps if desired.