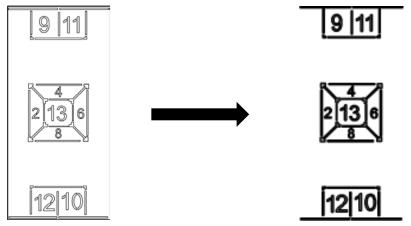

1. Place middle section STENCIL as shown below where desired. Paint outlines and numbers. Repeat 1-2 more times to achieve desired vividness, drying after each application. Paint gaps if desired.

2. Place right side section of STENCIL as shown below, aligning stencil outline at top and bottom with painted outline. Paint outlines and numbers. Repeat 1-2 more times to achieve desired vividness, drying after each application. Paint gaps if desired.