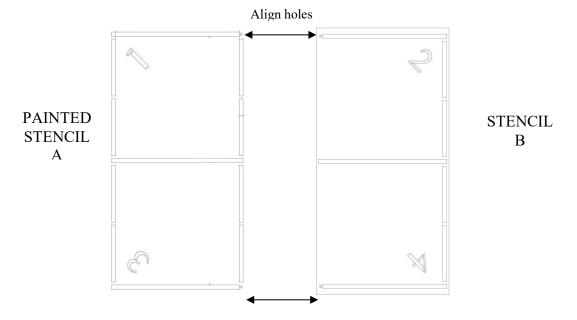

3. Remove STENCIL A

4. Align holes in STENCIL B with holes painted with STENCIL A.

- 5. Paint STENCIL B. Repeat 1-2 more times to achieve desired vividness, drying after each application. Remove STENCIL B.
- 6. Take a 1" brush to paint gaps along outlines and at intersections. Repeat 1-2 more times to achieve desired vividness, drying after each application.