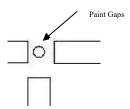

7. The stencil should appear like this on the ground but with no gaps between the lines:

- 8. Paint each large square, the fields, in any color you prefer. Use 9" paint rollers and as you approach the edges of the outlines, tip the roller, applying pressure to the end and carefully and slowly paint as close to the edge of the lines as possible. Repeat 1-2 more times to achieve desired vividness, drying after each application. Let completely dry.
- 9. Re-place Stencil A over the respective location and Stencil B over the respective location, lining up outlines and paint numbers with contrasting or desired color.