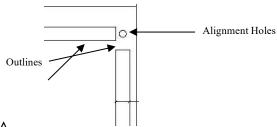

1. Place STENCIL A in the desired location.

2. Paint outlines and alignment holes in STENCIL A. (See typical example of outlines and alignment holes below). Repeat 1-2 more times to achieve desired vividness, drying after each application. If you wish to paint the field within each box, do not paint the numbers yet. If you are not planning to paint the fields, you may paint the numbers at this time.

3. Remove STENCIL A

4. Align holes in STENCIL B with holes painted with STENCIL A.

- 5. Paint STENCIL B. Repeat 1-2 more times to achieve desired vividness, drying after each application. Remove STENCIL B.
- 6. Take a 1" brush to paint gaps along outlines and at intersections. Repeat 1-2 more times to achieve desired vividness, drying after each application.