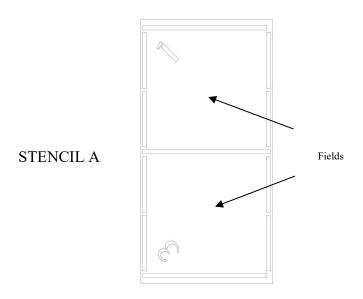

1. Place STENCIL A in the desired location.

2. Paint outlines and alignment holes in STENCIL A. (See typical example of outlines and alignment holes below). Repeat 1-2 more times to achieve desired vividness, drying after each application. If you wish to paint the field within each box, do not paint the numbers yet. If you are not planning to paint the fields, you may paint the numbers at this time.

3. Remove STENCIL A

4. Align holes in STENCIL B with holes painted with STENCIL A.

- 5. Paint STENCIL B. Repeat 1-2 more times to achieve desired vividness, drying after each application. Remove STENCIL B.
- 6. Take a 1" brush to paint gaps along outlines and at intersections. Repeat 1-2 more times to achieve desired vividness, drying after each application.