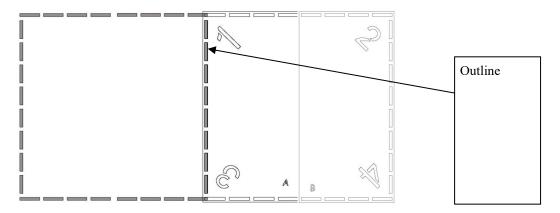

3. Locate and align outline of STENCIL A over one side of the painted outlines, lapping over the dried painted outline. Tape and then align STENCIL B to STENCIL A and tape as shown below:

4. Paint **only** the outlines of each stencil. Repeat 1-2 more times to achieve desired vividness, drying after each application. Then when fully dry, remove stencils. It should look like as follows: