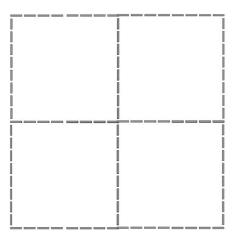

5. Complete other two quadrants of game as in steps 1-4 above until all four quadrants are painted. The painted pavement should look as follows:

6. Use 9" rollers to fill in the fields of each quadrant with desired paint. Repeat paint to achieve desired vividness, drying after each application.