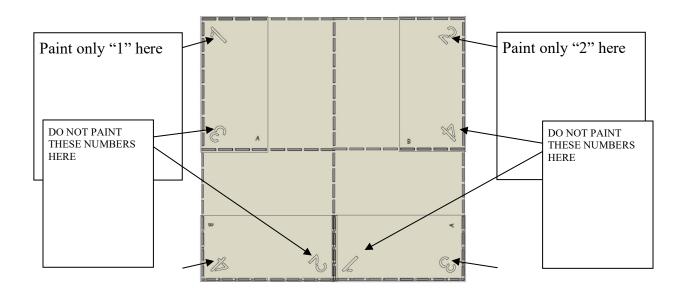

7. Take STENCIL A and STENCIL B and align corners over painted pavement as shown below, one at a time. (Note that there are different sequences of numbers that are typically used – some position the "1" across from the "4"). Use small brushes to paint numbers, repeating to desired vividness and drying after each application. Remove each stencil when fully dry.