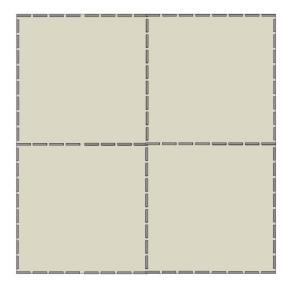

5. Complete other two quadrants of game as in steps 1-4 above until all four quadrants are painted. The painted pavement should look as follows:

6. Use 9" rollers to fill in the fields of each quadrant with desired paint. Repeat paint to achieve desired vividness, drying after each application.