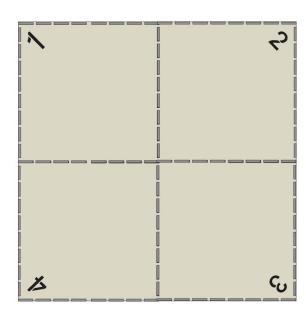

8. It should then look like illustration below. Use small brushes to fill in the gaps along outlines if desired.

Paint only "3" here

9. Allow all paint to dry for a minimum of 24 hours before use.

Any questions? We're here to help – call us at (800) 681-0684!