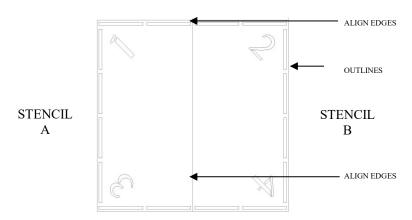

1. Align STENCIL A and B along the edges as shown below and tape.

2. Paint **only** the outlines of each stencil. Repeat 1-2 more times to achieve desired vividness, drying after each application. Then, when fully dry, remove stencils. It should look like as follows: