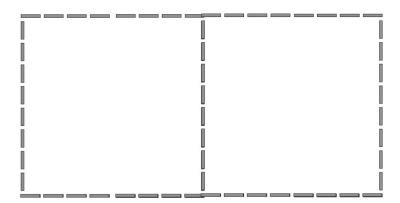

1. Align STENCIL A and B along the edges as shown below and tape.

2. Paint **only** the outlines of each stencil. Repeat 1-2 more times to achieve desired vividness, drying after each application. Then, when fully dry, remove stencils. It should look like as follows: