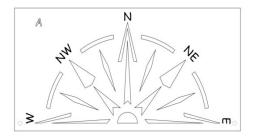

1. Place STENCIL A in the desired location.

2. Paint as desired. Repeat 1-2 more times to achieve desired vividness, drying after each application and then remove. The painted stencil should look as below. Then align STENCIL B as shown, making sure alignment holes match.