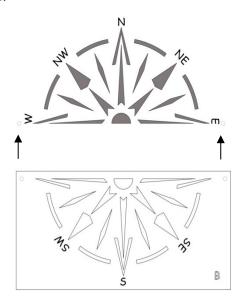

1. Place STENCIL A in the desired location.

2. Paint as desired. Repeat 1-2 more times to achieve desired vividness, drying after each application and then remove. The painted stencil should look as below. Then align STENCIL B as shown, making sure alignment holes match.

3. Paint as desired. Repeat 1-2 more times to achieve desired vividness, drying after each application. Let completely dry. Painted stencil should appear as below:

4. Allow all paint to dry for a minimum of 24 hours before use.