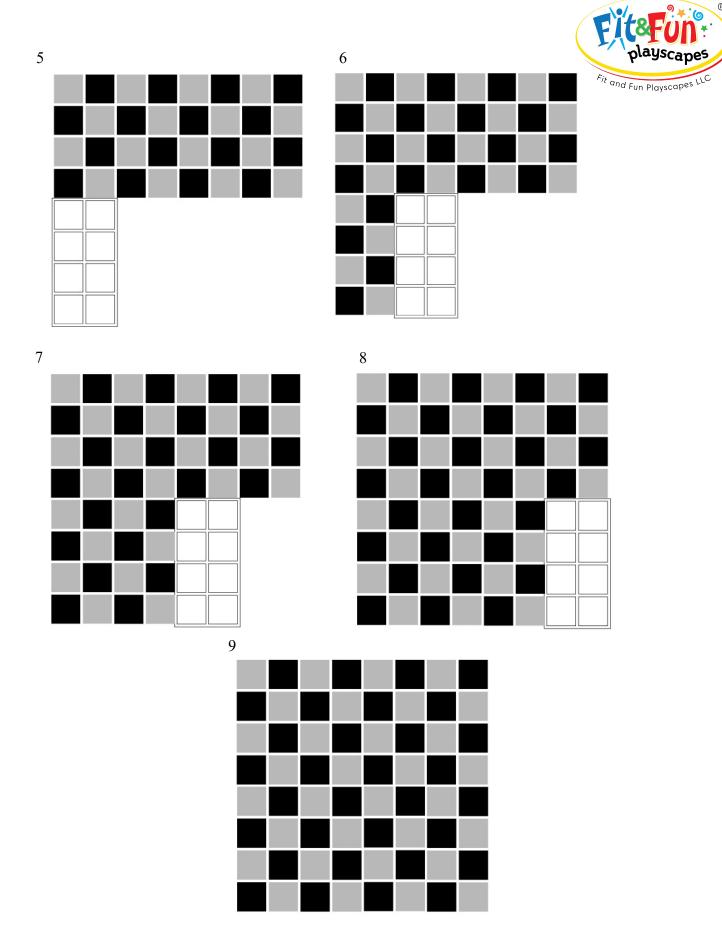

1. Lay stencil in desired location. Using rollers, paint each square alternating colors, let dry and relocate stencil adjacent to painted squares as shown below on following steps, adding to each completed set of squares. (Or chalk out all squares for complete board then paint) Repeat this process to create 8 painted squares across and 8 squares down until it is complete as shown below, far.