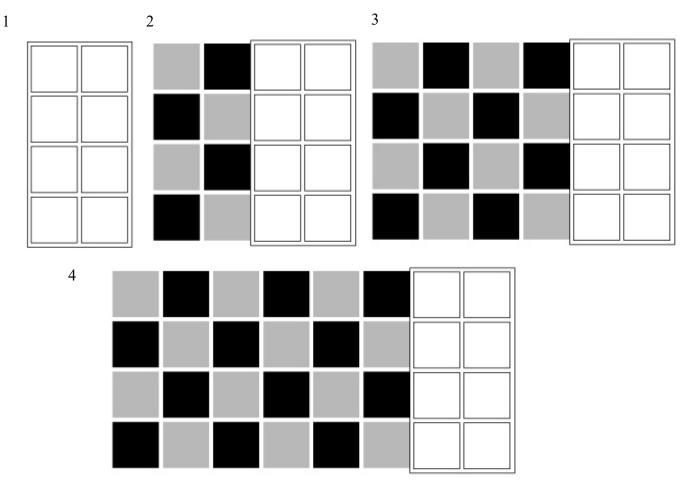

1. Lay stencil in desired location. Using rollers, paint each square alternating colors, let dry and relocate stencil adjacent to painted squares as shown below on following steps, adding to each completed set of squares. (Or chalk out all squares for complete board then paint) Repeat this process to create 8 painted squares across and 8 squares down until it is complete as shown below, far.