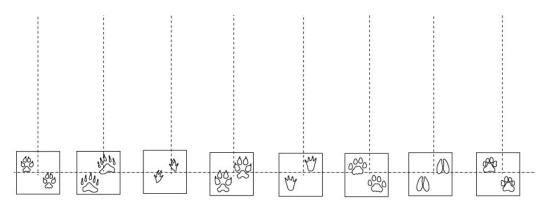

1. Make a straight line with chalk or washable marker approximately 25 feet wide, or other desired width. Then mark 8 perpendicular lines, approximately 36 inches apart and of desired length. Refer to diagram below.

2. Center each stencil over chalked line, approximately 36 inches apart from center of each. Refer to diagram below.

3. Using narrow brushes or rollers, paint each stencil as desired. Repeat 1-2 more times to achieve desired vividness, drying after each application, and remove stencils. The painted pavement should appear as below.