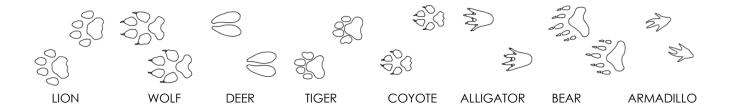

before painting.

1. Using various sized brushes or rollers, paint each stencil as desired. Repeat 1-2 more times to achieve desired vividness, drying after each application, and remove stencil. Allow to dry for 24 hours before use.

2. Center each stencil over chalked line, approximately 36 inches apart from center of each. Refer to diagram below.

3. Using narrow brushes or rollers, paint each stencil as desired. Repeat 1-2 more times to achieve desired vividness, drying after each application, and remove stencils. The painted pavement should appear as below.