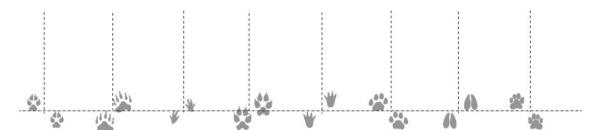

2. Center each stencil over chalked line, approximately 36 inches apart from center of each. Refer to diagram below.

3. Using narrow brushes or rollers, paint each stencil as desired. Repeat 1-2 more times to achieve desired vividness, drying after each application, and remove stencils. The painted pavement should appear as below.