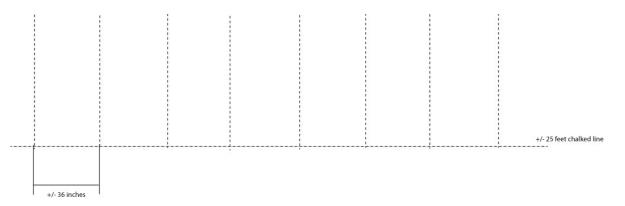

1. Make a straight line with chalk or washable marker approximately 25 feet wide, or other desired width. Then mark 8 perpendicular lines, approximately 36 inches apart and of desired length. Refer to diagram below.

2. Center each stencil over chalked line, approximately 36 inches apart from center of each. Refer to diagram below.

3. Using narrow brushes or rollers, paint each stencil as desired. Repeat 1-2 more times to achieve desired vividness, drying after each application, and remove stencils. The painted pavement should appear as below.