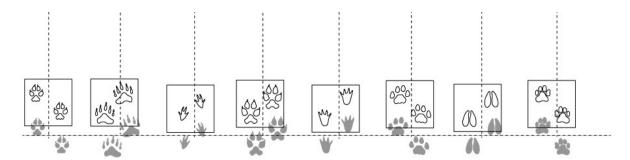

4. Wipe stencils down and let paint on them dry before re-applying. Position stencils over chalked lines, adjusting each so that the spacing appears natural noting that a variety of paw placement positions are possible.

5. Repeat Step 4 desired number of times, drying/ wiping stencils between applications until complete. Final painted pavement should appear similar to below.

6. Allow to dry for 24 hours before use.

Any questions? We're here to help – call us at (800) 681-0684!