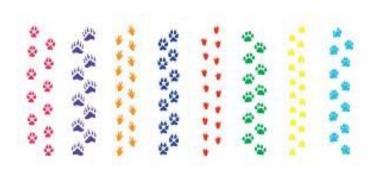

5. Repeat Step 4 desired number of times, drying/ wiping stencils between applications until complete. Final painted pavement should appear similar to below.

6. Allow to dry for 24 hours before use.

Any questions? We're here to help – call us at (800) 681-0684!