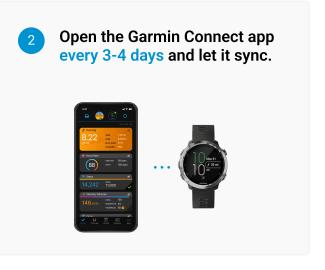

## Instructions for the duration of study

\*Once Garmin app is open, it autosyncs in the background meaning you can make calls, text, scroll etc. while it syncs.

?

• You must have internet connection and bluetooth enabled in order for sync to be successful (for both Garmin and PhysioQ Connect).