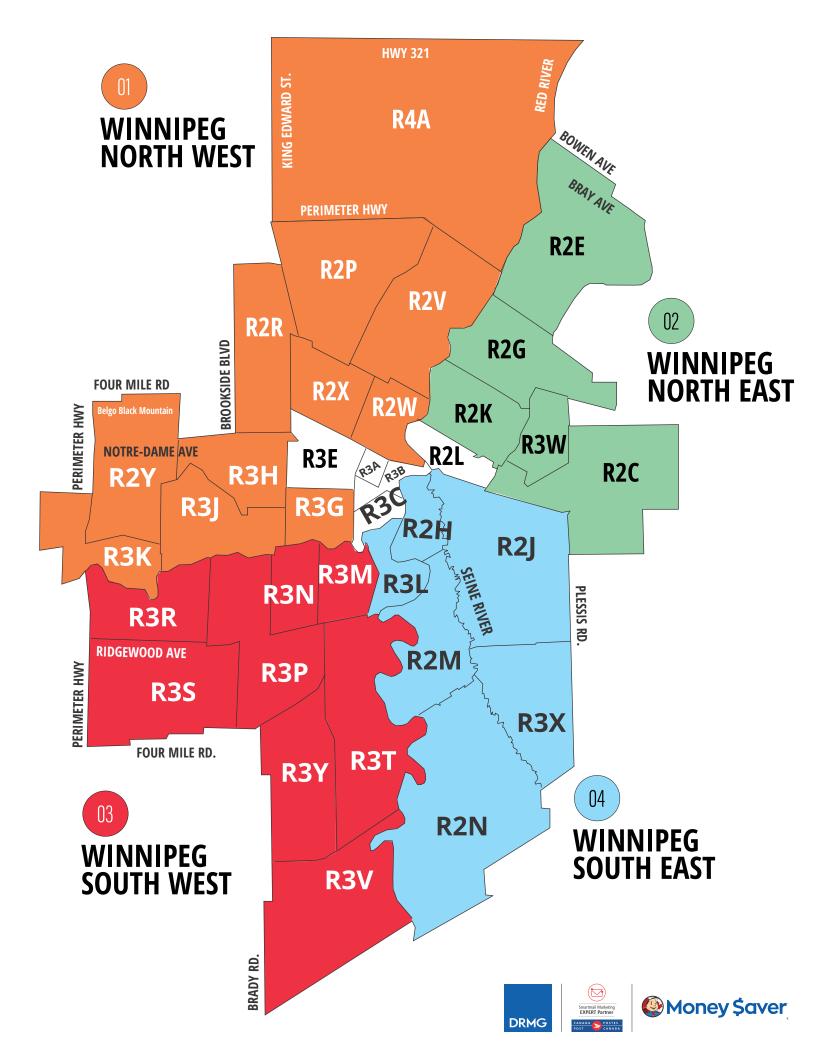

## REACHING HOMES

**TO ADVERTISE:** 1.866.993.0600 | DRMG.com

- Reaching 120,000 homes
- **Covering** 4 distribution zones
- **Issued** 8x a year

| 01 WINNIPEG<br>NORTH WEST | 30,000<br>Homes | R2P, R2R, R2V, R2W, R2X, R2Y,<br>R3G, R3J, R3K, R3H, R4A |
|---------------------------|-----------------|----------------------------------------------------------|
| 02 WINNIPEG<br>NORTH EAST | 30,000<br>Homes | R2C, R2E, R2G, R2K, R3W                                  |
|                           |                 |                                                          |
|                           |                 |                                                          |
| 03 WINNIPEG               | 30,000<br>Homes | R3M, R3N, R3P, R3R, R3S, R3T,<br>R3V, R3Y                |
|                           |                 |                                                          |