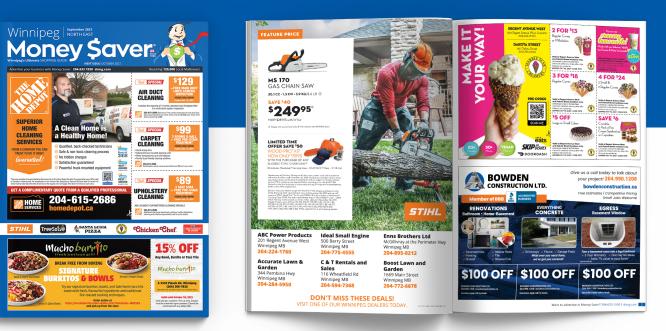

### Money Saver Magazine Artwork Specifications

#### **COVER SIZE** Options





**FRONT COVER** 6.125"w x 5.4375"h

**FEATURE PANELS** Full: 3"w x 2.625"h Half: 3"w x 1.25"h

HALF PAGE

**BACK COVER** 6.625"w x 10.875"h

#### ISSUE IN HOME DATES FEB Feb 23 - Mar 2 MAR Mar 30 - Apr 6 MAY May 11 - May 18 3 JUN Jun 15 - Jun 22 JUL Jul 26 - Aug 3 5

SEP Sep 7 - Sep 14 6 ОСТ Oct 12 - Oct 19 Nov 23 - Nov 30 NOV

**Publication** 

Schedule 2022

#### **INSIDE AD SIZE** Options





**QUARTER PAGE** 

2.94"w x 5.0625"h



**DOUBLE PAGE SPREAD** 

13.25"w x 10.875"h



Given the uncertainty of the COVID-19 situation delays in service may occur.



**TO ADVERTISE:** 1.866.993.0600 | DRMG.com

# Money Saver WINNIPEG DISTRIBUTION 2022

## REACHING HOMES









**TO ADVERTISE:** 1.866.993.0600 | DRMG.com



- Reaching 120,000 homes
- **Covering** 4 distribution zones
- **Issued** 8x a year

| 01 WINNIPEG<br>NORTH WEST | 30,000<br>Homes | R2P, R2R, R2V, R2W, R2X, R2Y,<br>R3G, R3J, R3K, R3H, R4A |
|---------------------------|-----------------|----------------------------------------------------------|
| 02 WINNIPEG<br>NORTH EAST | 30,000<br>Homes | R2C, R2E, R2G, R2K, R3W                                  |
|                           |                 |                                                          |
|                           |                 |                                                          |
| 03 WINNIPEG