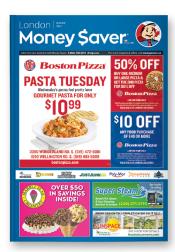

#### **Cover Options**

FRONT COVER 6.125" x 5.4375"

**DOUBLE FEATURE PANEL** 3" x 2.625"

**FEATURE PANEL** 3" x 1.25"

**BACK COVER** 6.625" x 10.875"

**Inside Ad Size Options** 

**FULL PAGE** 6.625" x 10.875"

**HALF PAGE** 6.125" x 5.0625"

**QUARTER PAGE** 2.94" x 5.0625"

**DOUBLE PAGE SPREAD** 

13.25" x 10.875"