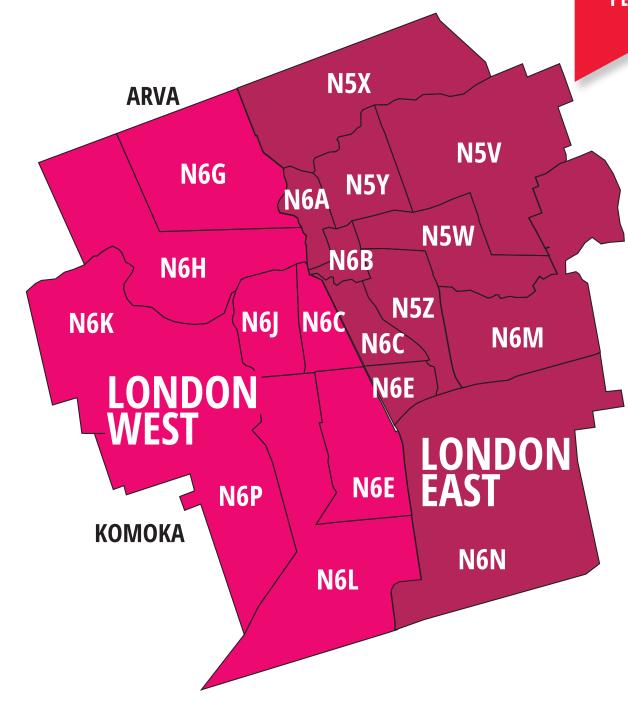

# LONDON ONTARIO 2022

REACHING

170K

HOMES PER ISSUE

AD SAVE MAGAZINE
2 Zones 170,000 Homes

**MONEY SAVER MAGAZINE**1 Zone 100,000 Homes

02 London West 85,000 NOL, NOM, N6C, N6E, N6G, N6H, N6J, N6K, N6L, N6P

03 London East 85,000 NOL, NOM, N5V, N5W, N5X, N5Y, N5Z, N6A, N6B, N6C, N6E, N6M, N6N

42 London 100,000 N5V, N5W, N5X, N5Y, N5Z, N6A, N6B, N6C, N6E, N6G, N6H, N6J, N6K, N6L, N6M, N6N, N6P