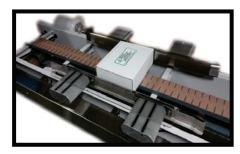

## **CONCERNED ABOUT SIZE?**

The standard for automatic side rail positioning can now control your case conveyor as well!

- Automatic positioning Adjusts to any size package
- True automatic turns No change parts
- Easy to retrofit Install on ANY manufacturers equipment. Control box runs on 110 VAC, no other electrical
- Simple & Clean
  No wires, just one air line runs numerous positioners
- Reliable & Robust Just one moving parts leaves little to fail, heavy duty metal construction withstands heavy industrial abuse
- Cost effective A fraction of electronic and hand-crank or gear-box type automatic guide rail systems
- Energy Efficient Consumes air only during change over and may be run off 1hp compressor if plant air is not available. Requires significantly less power than electronic systems requiring power to hold position.
- Proven technology Over 100,000 units installed, no failures