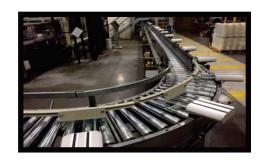

## **CONCERNED ABOUT SIZE?**

The standard for automatic side rail positioning can now control your case conveyor as well!

- Automatic positioning Adjusts to any size package
- True automatic turns No change parts
- Easy to retrofit Install on ANY manufacturers equipment. Control box runs on 110 VAC, no other electrical
- Simple & Clean
  No wires, just one air line runs numerous positioners
- Reliable & Robust Just one moving parts leaves little to fail, heavy duty metal construction withstands heavy industrial abuse
- Cost effective A fraction of electronic and hand-crank or gear-box type automatic guide rail systems
- Energy Efficient Consumes air only during change over and may be run off 1hp compressor if plant air is not available. Requires significantly less power than electronic systems requiring power to hold position.
- Proven technology Over 100,000 units installed, no failures