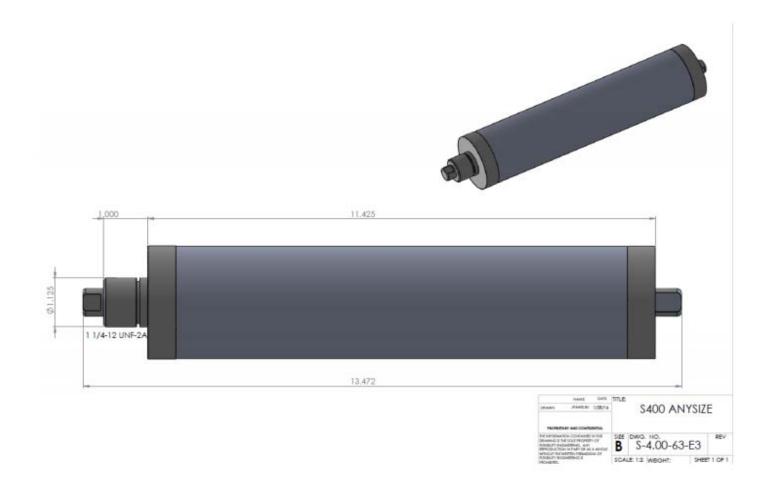

### S400 ANYSIZE®

• S400 - Anysize® positioner

- Stroke: 0 - 4.00in (0-100mm)

- Diameter: 2.57in (65mm) cylinder

- Length: 13.47in (330mm) retracted

- Rod Thread: Female M8

- Nose Mount M30x1.5

- Accuracy: +/- 0.039 in (1mm)

- Operating Pressure: 10-100 psi

• 316 SST for wash-down applications

• Stainless steel body construction

Uses: Side Guides, Top Guide, Aseptic