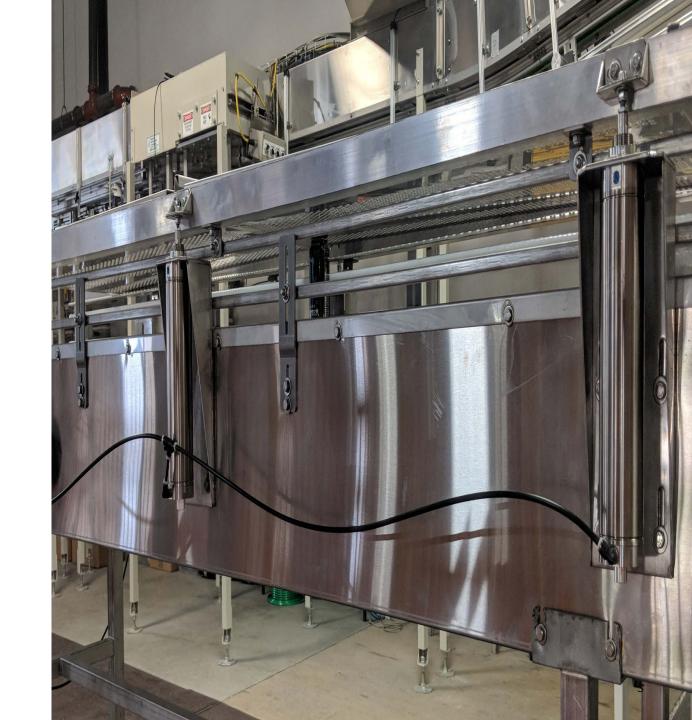

## ANYSIZE® SYSTEM OVERVIEW

- Infinite positioning for Automatic guide rails and numerous changeover applications
  - Run any can body diameter and height on the same line
  - Automatically adjust top cover height on mass conveyor
  - Add as many new product sizes as you want
- PLC based and Manual control options
- Robust and maintenance free
- Hundreds of Anysize® lines in operation
- Patented in the US and Europe

# EASY TO RETROFIT ON EXISTING LINES

- Positioner assemblies bolt or clamp directly to most existing conveyor down brackets, no fabrication necessary
- No Wires- 3/8" Poly air lines are the only lines connecting the RAD box to the line
- Plumbing schematics provided- plumbing is simple with provided quick connect air line fittings
- Regulated Air Distribution (RAD) box controls require only a single air and 120 VAC drop