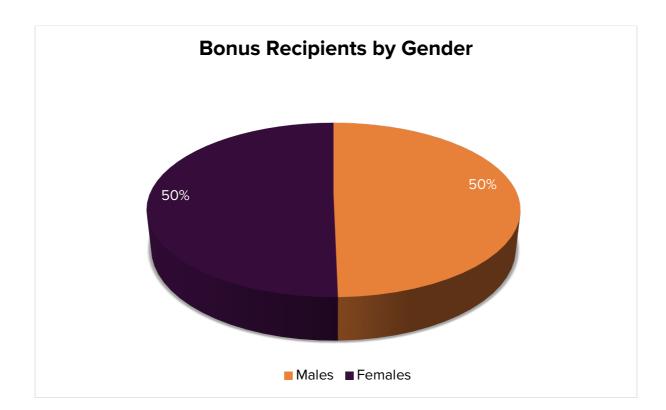

## **Gender Pay Gap Report 2021**

We remain in a positive pay gay in both Mean (1.3 positive) and Median (3.0) positive and our Executive team are 2/3 female.

More female than males received a bonus in this financial year.

|             | Received |         |         |
|-------------|----------|---------|---------|
|             | Bonus    | Mean    | Median  |
| % Males     | 94.7     | £821.42 | £900.00 |
| % Females   | 95.9     | £810.96 | £900.00 |
| % Bonus Gap | -1.2     | 1.3     | 0.0     |

| Bonus Pay Gap |         |  |
|---------------|---------|--|
| Males         | Females |  |
| 94.7          | 95.9    |  |