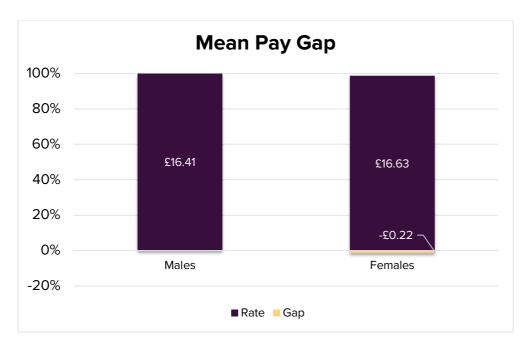

## **Gender Pay Gap Analysis:**

|           | Mean   | Median |
|-----------|--------|--------|
| Males     | £16.41 | £15.10 |
| Females   | £16.63 | £15.56 |
|           |        |        |
| Pay Gap   | -£0.22 | -£0.46 |
| % Pay Gap | -1.3   | -3.0   |

## Pay and Bonus Gap Analysis:

| Mean Hourly Pay |        |        |
|-----------------|--------|--------|
| Gender          | Rate   | Gap    |
| Males           | £16.41 |        |
| Females         | £16.63 | -£0.22 |