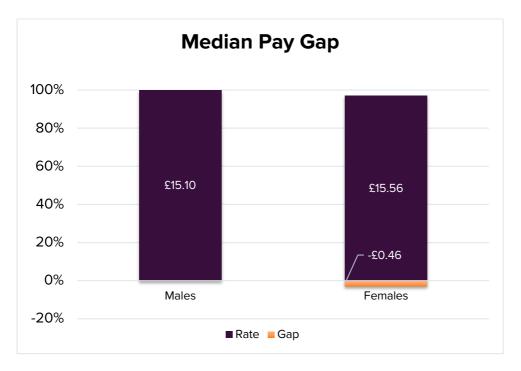

## **Gender Pay Gap Analysis:**

|           | Mean   | Median |
|-----------|--------|--------|
| Males     | £16.41 | £15.10 |
| Females   | £16.63 | £15.56 |
|           |        |        |
| Pay Gap   | -£0.22 | -£0.46 |
| % Pay Gap | -1.3   | -3.0   |

| Median Hourly Pay |        |        |  |
|-------------------|--------|--------|--|
| Gender            | Rate   | Gap    |  |
| Males             | £15.10 |        |  |
| Females           | £15.56 | -£0.46 |  |