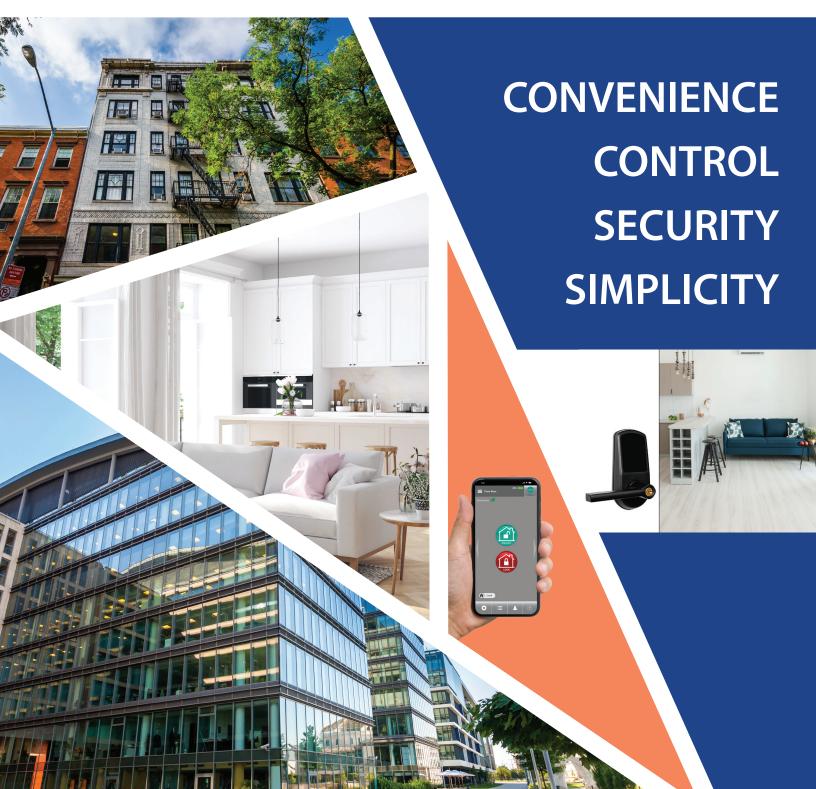

#### Wireless Networked Access Control with Mobile Management

# DITCH THE KEYS

With pdqSMART-XLS, keys are eliminated and you gain wireless networked access control devices with technology that can do so much more than lock your door.

Gone are the days of re-keying, just reprogram the door's code and you are good to go! Every user, young and old can choose the credential they find most comfortable.

### **CONTROL** AT YOUR FINGERTIPS

Manage all of your locks from one centralized, simple, easy-to-use dashboard. pdqSMART's cloud based platform gives you complete control from anywhere, any time! Easily grant or revoke access to any door from your smartphone or laptop. Give access to staff and services only when they need it. The real-time tracking system gives you an audit trail of who's coming and going and scheduling capabilities.

## **SECURE** EVERY DOOR

Secure one or hundreds of doors, manage access from anywhere. American made, commercial grade locks combined with AES 128-bit encryptions keeps your building safe from intruders and hackers. pdqSMART has a smart lock for every access control need; main entrance, interior doors, common areas, offices, storerooms, utility/IT closets, secure rooms, stairwells, emergency exits, garage, gates and more!