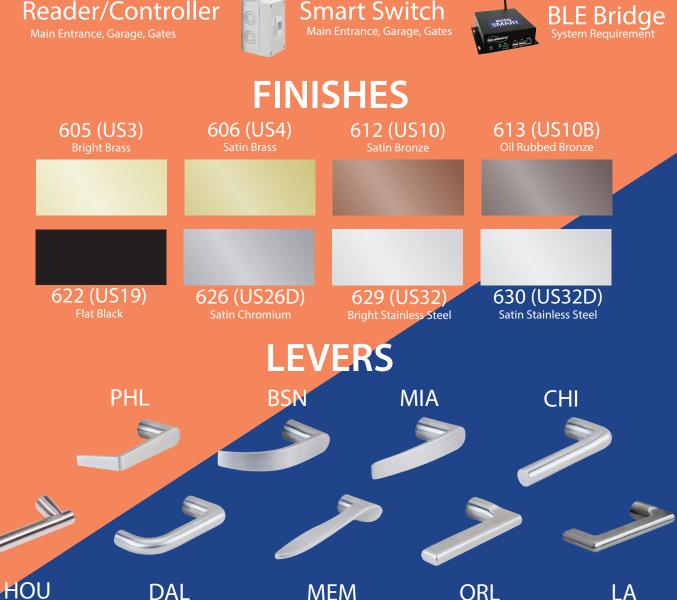

# LOCKS GALORE

Smart lock access control for all your doors. Choose the finish and lever to fit your style.

9 smart devices

\*Finish and lever availability varies by lock type