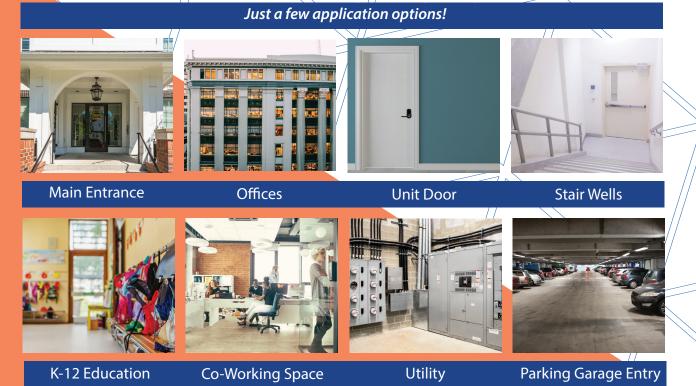

## **SECURE** EVERY DOOR

Secure one or hundreds of doors, manage access from anywhere. American made, commercial grade locks combined with AES 128-bit encryptions keeps your building safe from intruders and hackers. pdqSMART has a smart lock for every access control need; main entrance, interior doors, common areas, offices, storerooms, utility/IT closets, secure rooms, stairwells, emergency exits, garage, gates and more!