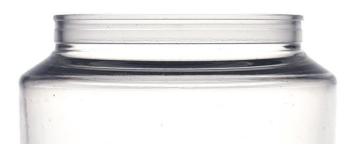

## **SEALING**

Bespoke products can be designed to have a sealing solution that fits your machinery, from heat sealing, screw top to tamper evident sealing. A few of our off-the-shelf products can be adjusted during production from a flat lip to an SP400 -screw or press on hinge-guard/Jaycap fitment if needed.