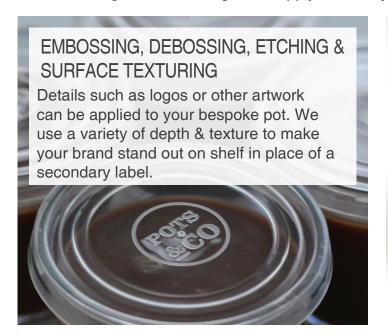

## CLOSURES, LIDS, POURERS & SPOUTS

Perhaps the quickest way we can get you bespoke packaging is by using one our off-the-shelf pots and creating a bespoke lid with your logo or artwork embossed on it or unique pourers or spouts. Closure designs options to complement our glass products.