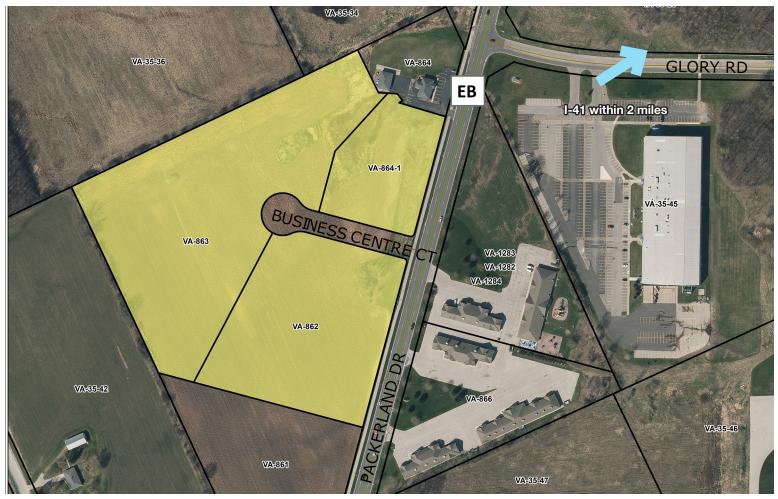

#### South Packerland Drive (CTH EB), Village of Ashwaubenon/Green Bay

#### Site description

- Shovel-ready site
- Price per acre: Negotiable
- 17.7 acres
- Completed wetland delineation
- Zoned business park
- 3 miles from international airport

To learn more, contact Kelly Armstrong, vice president of economic development, Greater Green Bay Chamber at **920.496.2113 or** karmstrong@greatergbc.org