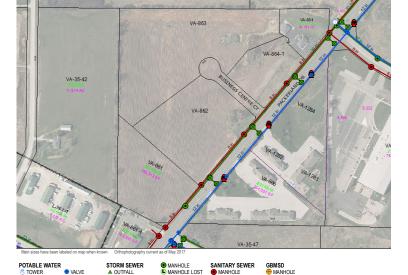

## Utilities

- Gas and electric
  - Provided by Wisconsin
    Public Service
- Water
  - -12" line size
  - Provided by Village of Ashwaubenon/ Green Bay Water Utility
- Sewer
  - - 8" line size
  - Provided by Village of Ashwaubenon/ NEW Water