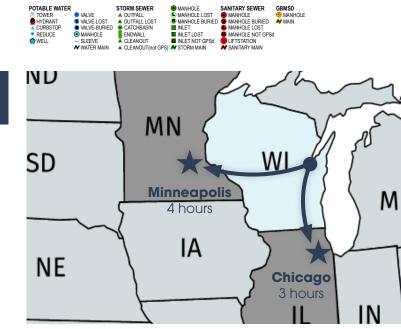

- Highways
  - Interstate 41 within 2 miles
- Airport
  - Green Bay Austin Straubel International Airport within 3 miles
- Drivetime guidelines in relation to
  - Chicago within 3 hours
  - Minneapolis within 4 hours