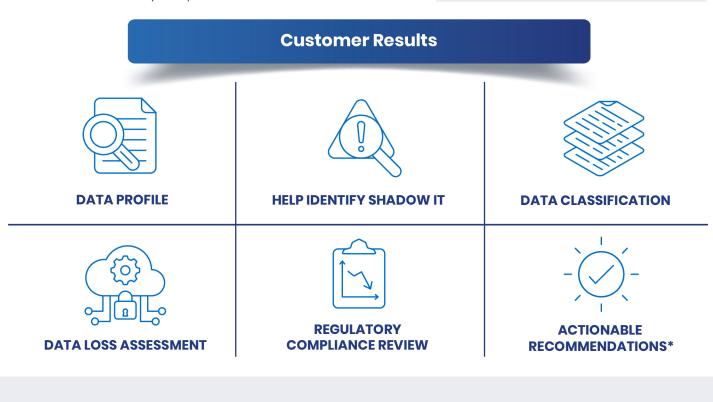

#### Impacts on your business

You can't control what you don't know about. Data visibility gives you the power to control and manage it better.

Your SmartData Discovery audit provides a complete view of any gaps between your security standards and your actual deployments.

Identify sensitive data including personally identifiable information (PII) and payment card industry (PCI) data that is not compliant with regulations like GDPR.

Your SmartData Discovery report shows where you have data governance gaps, and provides our recommendations on how to fix them.

# 66

Our SmartData Discovery service helps our customers understand the gap between their security policies and the real world.

It gives them valuable insights into the extent of shadow IT usage within their business - and how to manage these problems.