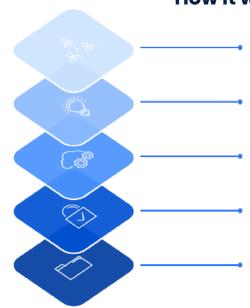

## **How it works**

#### Discover

Find all data for all data sources. Structured, unstructured, on-site and cloud

#### Classification

Al based classification against entity sources to classify most sensitive types of data

#### Report

The report includes all the findings as well as recommendations on how to protect your data

Data Security Gap Analysis A detailed analysis of where the biggest areas for concern are in your data environment

#### **Present Finding**

Management presentation of the high level summary and recommended next actions