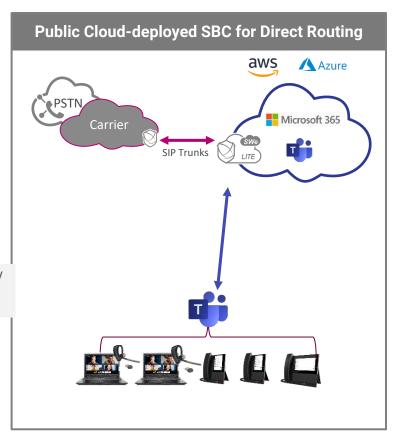

#### **Cloud-based Teams Direct Routing Options**

EdgeMarc optional for local priority, security, etc.