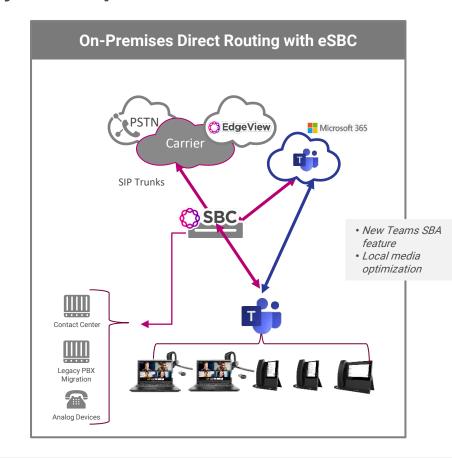

#### **Premises-Based Direct Routing Deployment Options**

#### **Cloud-based Teams Direct Routing Options**

EdgeMarc optional for local priority, security, etc.