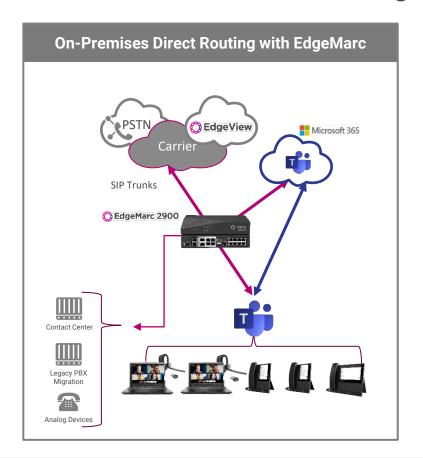

#### **Premises-Based Direct Routing Deployment Options**

#### **Cloud-based Teams Direct Routing Options**

EdgeMarc optional for local priority, security, etc.