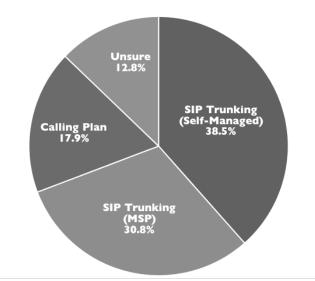

#### Is Microsoft a Service Provider? Yes, but . . .

#### Microsoft Calling Plan

- Microsoft-provided phone numbers, PSTN connectivity
- Transfer phone numbers to Microsoft
- Domestic and international plans List price (monthly): \$12/3k domestic minutes, \$24 for 600 international minutes
- Well-suited for small business

Just 11% of Microsoft Teams Phone System customers use Calling Plan