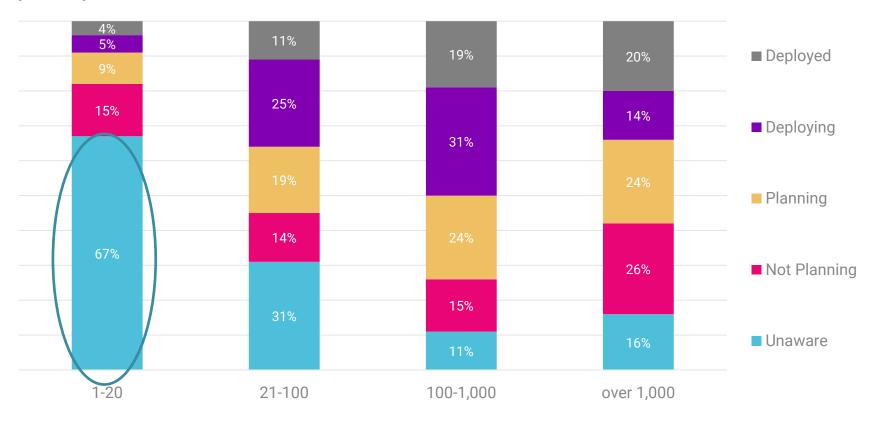

# RURAL PERSPECTIVES

Let's Innovate Now

**Ribbon Connect, Teams Direct Routing and Edge** 

Presented by

John Macario



#### **AGENDA**

What is Going on in the UC Market?

Ribbon's Teams Direct Routing Solutions

Let's Focus on the Edge



#### Q: What's Going on in the UC Market? A: A Lot!

- Online survey of over 1,700 technology decision makers in the US and Canada conducted that completed <u>yesterday</u>.
- Respondents worked in companies with 5 to over 5,000 employees







#### **IP Communications Adoption by Company Size**





### What are your company's plans regarding Microsoft Teams? (2019)





### What are your company's plans regarding Microsoft Teams? (October 2020)





#### Is Microsoft a Service Provider? Yes, but . . .

#### Microsoft Calling Plan

- Microsoft-provided phone numbers, PSTN connectivity
- Transfer phone numbers to Microsoft
- Domestic and international plans List price (monthly): \$12/3k domestic minutes, \$24 for 600 international minutes
- Well-suited for small business





Just 11% of Microsoft Teams Phone System customers use Calling Plan

#### What is Microsoft Teams Direct Routing?

### What does it take to make Microsoft Teams your phone system?

- 1 Microsoft 365 Licenses
- Connection to the PSTN
- 3 Certified SBC
- 4 Monitoring and analytics (security, quality and more)

Ribbon has the largest portfolio of Teams Certified SBCs





#### **Premi