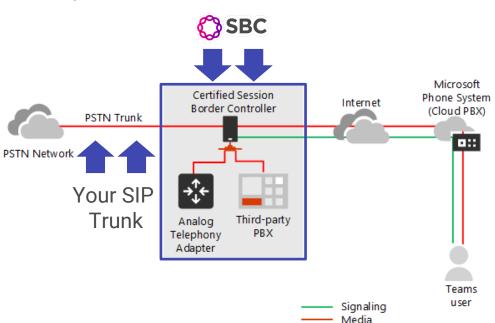

#### What is Microsoft Teams Direct Routing?

### What does it take to make Microsoft Teams your phone system?

- 1 Microsoft 365 Licenses
- Connection to the PSTN
- 3 Certified SBC
- 4 Monitoring and analytics (security, quality and more)

Ribbon has the largest portfolio of Teams Certified SBCs