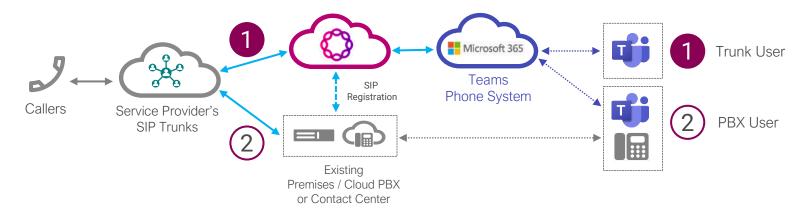

#### What is Microsoft Teams Direct Routing?

### What does it take to make Microsoft Teams your phone system?

- 1 Microsoft 365 Licenses
- Connection to the PSTN
- 3 Certified SBC
- 4 Monitoring and analytics (security, quality and more)

Ribbon has the largest portfolio of Teams Certified SBCs