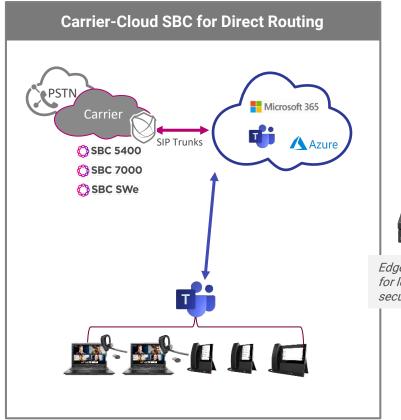

Service Provider? Yes, but . . .

#### Microsoft Calling Plan

- Microsoft-provided phone numbers, PSTN connectivity
- Transfer phone numbers to Microsoft
- Domestic and international plans List price (monthly): \$12/3k domestic minutes, \$24 for 600 international minutes
- Well-suited for small business





Just 11% of Microsoft Teams Phone System customers use Calling Plan

#### What is Microsoft Teams Direct Routing?

### What does it take to make Microsoft Teams your phone system?

- 1 Microsoft 365 Licenses
- Connection to the PSTN
- 3 Certified SBC
- 4 Monitoring and analytics (security, quality and more)

Ribbon has the largest portfolio of Teams Certified SBCs





#### **Premises-Based Direct Routing Deployment Options**







#### **Cloud-based Teams Direct Routing Options**





EdgeMarc optional for local priority, security, etc.





#### Ribbon Connect as a Service Offers

|                                                 | eSBC as a Service         | Teams Direct Routing<br>as a Service                               |
|-------------------------------------------------|---------------------------|--------------------------------------------------------------------|
| SBC SWe Lite<br>(Bring your own SIP Trunk)      | ✓                         | ✓                                                                  |
| SBC Configuration Tool                          | ✓                         | ✓                                                                  |
| Automated Teams Tenant Management               |                           | ✓