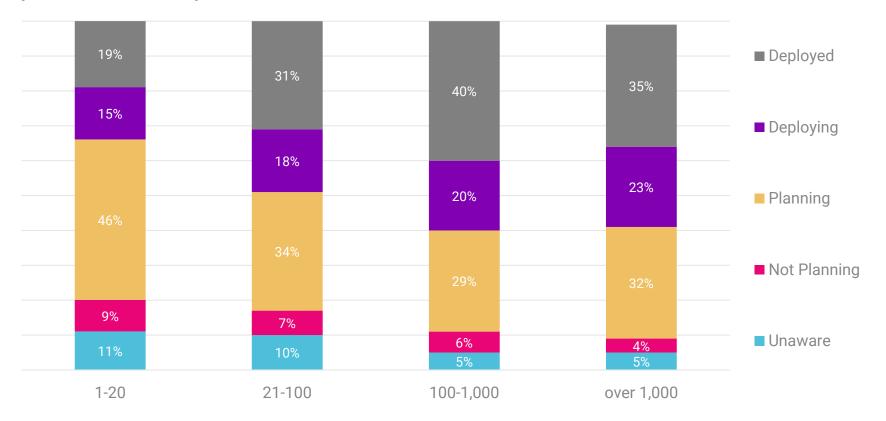

# RURAL PERSPECTIVES

Let's Innovate Now

**Ribbon Connect, Teams Direct Routing and Edge** 

Presented by

John Macario



#### **AGENDA**

What is Going on in the UC Market?

Ribbon's Teams Direct Routing Solutions

Let's Focus on the Edge



#### Q: What's Going on in the UC Market? A: A Lot!

- Online survey of over 1,700 technology decision makers in the US and Canada conducted that completed <u>yesterday</u>.
- Respondents worked in companies with 5 to over 5,000 employees







#### **IP Communications Adoption by Company Size**





### What are your company's plans regarding Microsoft Teams? (2019)





### What are your company's plans regarding Microsoft Teams? (October 2020)





#### Is Microsoft a Service Provider? Yes, but . . .

#### Microsoft Calling Plan

- Microsoft-provided phone numbers, PSTN connectivity
- Transfer phone numbers to Microsoft
- Domestic and international plans List price (monthly): \$12/3k domestic minutes, \$24 for 600 international minutes
- Well-suited for small business





Just 11% of Microsoft Teams Phone System customers use Calling Plan

#### What is Microsoft Teams Direct Routing?

### What does it take to make Microsoft Teams your phone system?

- 1 Microsoft 365 Licenses
- Connection to the PSTN
- 3 Certified SBC
- 4 Monitoring and analytics (security, quality and more)

Ribbon has the largest portfolio of Teams Certified SBCs





#### **Premises-Based Direct Routing Deployment Options**







#### **Cloud-based Teams Dir