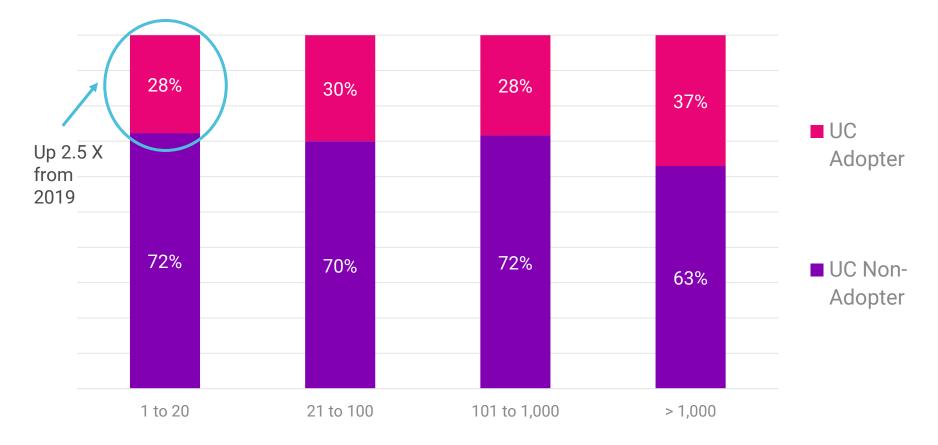

# RURAL PERSPECTIVES

Let's Innovate Now

**Ribbon Connect, Teams Direct Routing and Edge** 

Presented by

John Macario



#### **AGENDA**

What is Going on in the UC Market?

Ribbon's Teams Direct Routing Solutions

Let's Focus on the Edge



#### Q: What's Going on in the UC Market? A: A Lot!

- Online survey of over 1,700 technology decision makers in the US and Canada conducted that completed <u>yesterday</u>.
- Respondents worked in companies with 5 to over 5,000 employees







#### **IP Communications Adoption by Company Size**





### What are your company's plans regarding Microsoft Teams? (2019)





### What are your company's plans regarding Microsoft Teams? (October 2020)





#### Is Microsoft a Service Provider? Yes, but . . .

#### Microsoft Calling Plan

- Microsoft-provided phone numbers, PSTN connectivity
- Transfer phone numbers to Microsoft
- Domestic and international plans List price (monthly): \$12/3k domestic minutes, \$24 for 600 international minutes
- Well-suited for small business





Just 11% of Microsoft Teams Phone System customers use Calling Plan

#### What is Microsoft Teams Direct Routing?

### What does it take to make Microsoft Teams your phone system?

- 1 Microsoft 365 Licenses
- Connection to the PSTN
- 3 Certified SBC
- 4 Monitoring and analytics (security, quality and more)

R