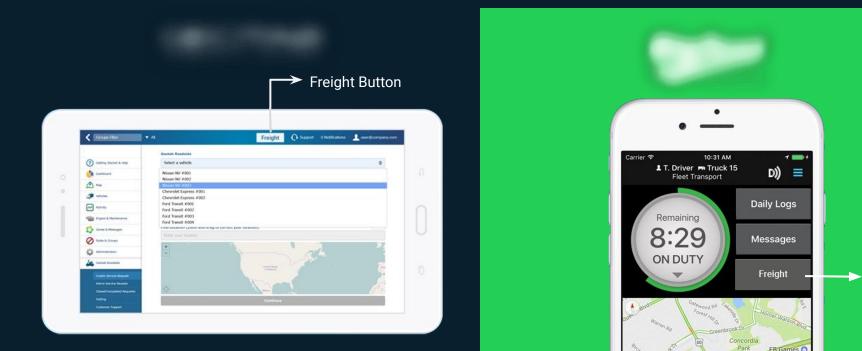

### FLEETOPS PARTNERS WITH ELD PROVIDERS, AND OFFERS A WHITE-LABELLED LOAD BOARD INSIDE THEIR PRODUCTS

NDA Required To View Logos

### WE MERGE WITH THEIR TECHNOLOGY, GAINING A CAPTIVE AUDIENCE OF 300K+ DRIVERS AND CRITICAL REAL-TIME DATA.

Freight

**Button** 