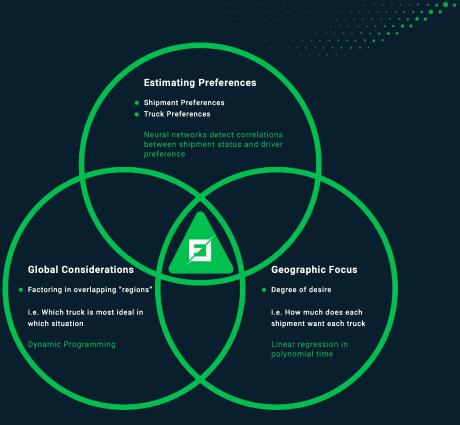

### **TELEMATICS + AI = PERFECT MATCH**

### We use these large amounts of high-fidelity data to **match** your shipments to drivers.

By using algorithms trained by telematics data, and leveraging the existing users of telematics products, we send the perfect load at the perfect time.