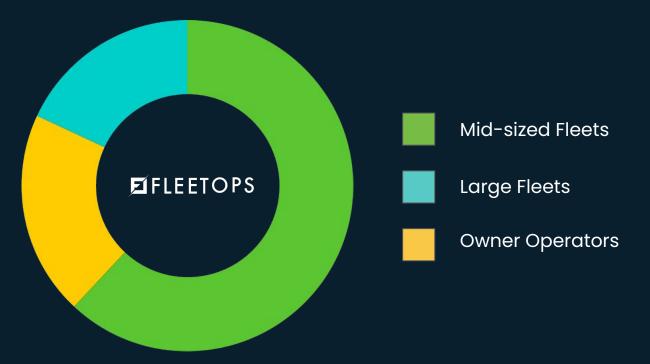

### FleetOps solutions cater best to mid-sized fleets.

Our load matching solutions, will ensure your market share of this segment grows.