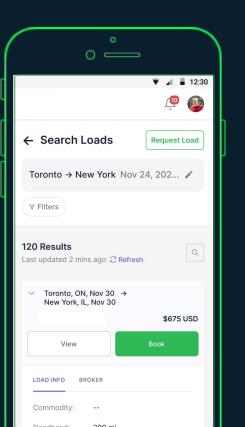

# FleetOps solutions cater best to mid-sized fleets.

Our load matching solutions, will ensure your market share of this segment grows.



### **TELEMATICS + AI = PERFECT MATCH**

### We use these large amounts of high-fidelity data to **match** your shipments to drivers.

By using algorithms trained by telematics data, and leveraging the existing users of telematics products, we send the perfect load at the perfect time.



### WE CAN MOVE YOUR FREIGHT RELIABLY, AND HAVE HIGH CONVERSION RATES THAT ARE IMPROVING

| 2022 North Star Goal | 100%   |  |
|----------------------|--------|--|
| Projected EOY Rate   | 42.72% |  |
| 2020 Conversion Rate | 32.98% |  |
| 2019 Conversion Rate | 20.78% |  |

### WE TRACK EVERY LOAD



**PROVIDE INSTANT MATCHING** 

and the second second second second







### AND, HANDLE YOUR ONBOARDING FLOWS

### <u>Click here</u> to learn more.

|                   |                                  |                                      | Ð              |
|-------------------|----------------------------------|--------------------------------------|----------------|
| ARRIER MANAGEMENT | Onboard Flags                    |                                      |                |
| nboarded          | INSUFFICIENT<br>INSURANCE<br>3   | NON-COMPLIANT<br>SAFETY WEEKLY<br>15 |                |
|                   | DUPLICATE<br>NAME REGISTRY<br>50 | INCOMPLETE<br>PROFILES<br>85         | OUT OF SERVICE |

| ( | o 📥                                           |
|---|-----------------------------------------------|
|   | ♥ ◢ ▮ 12:30