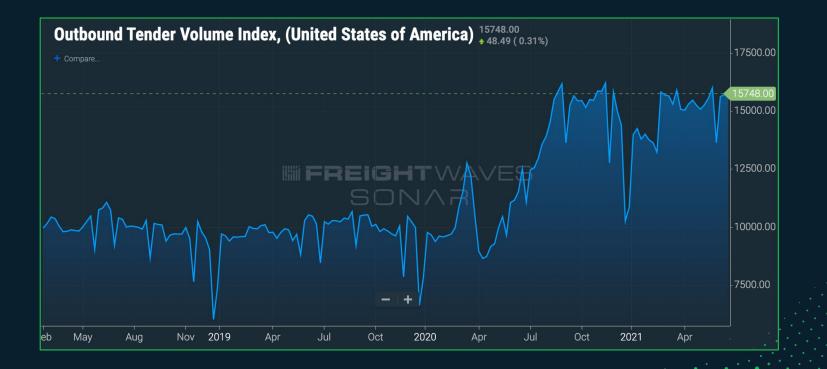

# FIFLEETOPS

## Moving freight without friction.

The industry's first carrier focused freight matching marketplace connected directly to ELD's.

### FLEETOPS IS THE FASTEST GROWING NETWORK OF SPOT MARKET CAPACITY.

IT'S NOT AN APP, OR SINGULAR SERVICE, IT'S A NETWORK OF ELD-EMBEDDED LOAD BOARDS THAT LEVERAGES HOURS OF SERVICE DATA, AND ENGINE DATA, TO CREATE UNIQUE MARKET INSIGHTS AND ACCURATE RECOMMENDATIONS.

### TENDER REJECTIONS ARE AT A NEW HIGH, AND AREN'T FALLING.



### **DEMAND HAS REACHED A NEW HIGH**



### **AND COSTS KEEP RISING**



### THE CAPACITY CHASE IS CREATING MASS FRAGMENTATION

#### **FREIGHT** WAVES



. . . . . .

### WE OPERATE WHERE DRIVERS AND DISPATCHERS OPERATE



### FLEETOPS PARTNERS WITH ELD PROVIDERS, AND OFFERS A WHITE-LABELLED LOAD BOARD INSIDE THEIR PRODUCTS



NDA Required To View Logos

### WE MERGE WITH THEIR TECHNOLOGY, GAINING A CAPTIVE AUDIENCE OF 300K+ DRIVERS AND CRITICAL REAL-TIME DATA.

Freight

**Button** 



### WE AGGREGATE THIS CAPACITY AND OFFER IT IN ONE NETWORK



### **OUR CAPACITY**

### FleetOps solutions cater best to mid-sized fleets.

Our load matching solutions, will ensure your market share of this segment grows.



### **TELEMATICS + AI = PERFECT MATCH**

### We use these large amounts of high-fidelity data to **match** your shipments