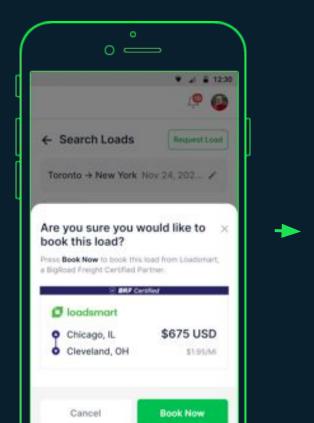

### WE TRACK EVERY LOAD

**PROVIDE INSTANT MATCHING** 

and the second second second second

### DIGITIZE PROCESSES OR AUTOMATE THEM ALTOGETHER

- Track every load: We update you on picks, drops, dwells, ETAs and delays.
- Secure reliable coverage unavailable anywhere else: Your loads don't wait for reactive capacity. We're able to push your shipments to drivers before they need to execute a search.
- Automate Onboarding: We pre-check the carrier for you. Tell us your requirements, and we'll build them into our booking experience.
- Automate your freight booking, end-to-end: An end to negotiations, clunky onboarding, and driver check calls