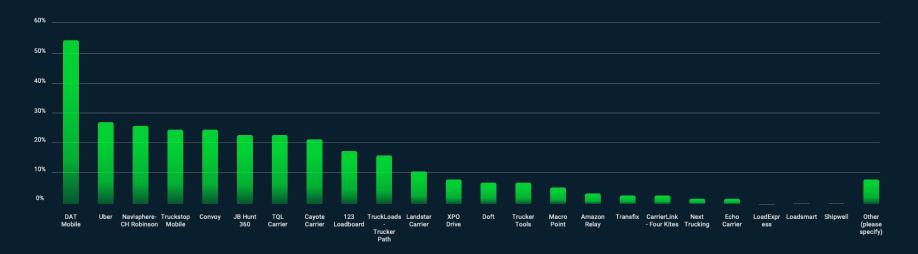

# FIFLEETOPS

## Moving freight without friction.

The industry's first carrier focused freight matching marketplace connected directly to ELD's.

### FLEETOPS IS THE FASTEST GROWING NETWORK OF SPOT MARKET CAPACITY.

IT'S NOT AN APP, OR SINGULAR SERVICE, IT'S A NETWORK OF ELD-EMBEDDED LOAD BOARDS THAT LEVERAGES HOURS OF SERVICE DATA, AND ENGINE DATA, TO CREATE UNIQUE MARKET INSIGHTS AND ACCURATE RECOMMENDATIONS.

### TENDER REJECTIONS ARE AT A NEW HIGH, AND AREN'T FALLING.



### **DEMAND HAS REACHED A NEW HIGH**



### **AND COSTS KEEP RISING**



### THE CAPACITY CHASE IS CREATING MASS FRAGMENTATION

#### **FREIGHT** WAVES



. . . . . .

### WE OPERATE WHERE DRIVERS AND DISPATCHERS OPERATE



### FLEETOPS PARTNERS WITH ELD PROVIDERS, AND OFFERS A WHITE-LABELLED LOAD BOARD INSIDE THEIR PRODUCTS



NDA Required To View Logos

### WE MERGE WITH THEIR TECHNOLOGY, GAINING A CAPTIVE AUDIENCE OF 300K+ DRIVERS AND CRITICAL REAL-TIME DATA.

Freight

**Button** 



### WE AGGREGATE THIS CAPACITY AND OFFER IT IN ONE NETWORK



### **OUR CAPACITY**

### FleetOps solutions cater best to mid-sized fleets.

Our load matching solutions, will ensure your market share of this segment grows.



### **TELEMATICS + AI = PERFECT MATCH**

### We use these large amounts of high-fidelity data to **match** your shipments to drivers.

By using algorithms trained by telematics data, and leveraging the existing users of telematics produ