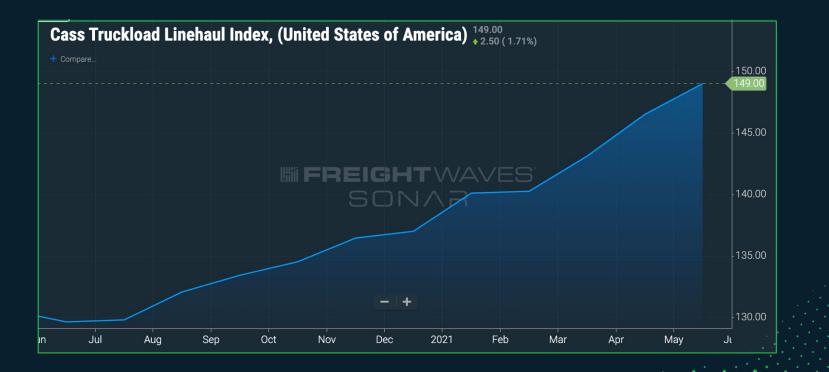

# FIFLEETOPS

## Moving freight without friction.

The industry's first carrier focused freight matching marketplace connected directly to ELD's.

### FLEETOPS IS THE FASTEST GROWING NETWORK OF SPOT MARKET CAPACITY.

IT'S NOT AN APP, OR SINGULAR SERVICE, IT'S A NETWORK OF ELD-EMBEDDED LOAD BOARDS THAT LEVERAGES HOURS OF SERVICE DATA, AND ENGINE DATA, TO CREATE UNIQUE MARKET INSIGHTS AND ACCURATE RECOMMENDATIONS.

### TENDER REJECTIONS ARE AT A NEW HIGH, AND AREN'T FALLING.



### **DEMAND HAS REACHED A NEW HIGH**



### **AND COSTS KEEP RISING**



### THE CAPACITY CHASE IS CREATING MASS FRAGMENTATION

#### **FREIGHT** WAVES



. . . . . .

### WE OPERATE WHERE DRIVERS AND DISPATCHERS OPERATE



### FLEETOPS PARTNERS WITH ELD PROVIDERS, AND OFFERS A WHITE-LABELLED LOAD BOARD INSIDE THEIR PRODUCTS



NDA Required To View Logos

### WE MERGE WITH THEIR TECHNOLOGY, GAINING A CAPTIVE AUDIENCE OF 300K+ DRIVERS AND CRITICAL REAL-TIME DATA.

Freight

**Button** 



### WE AGGREGATE THIS CAPACITY AND OFFER IT IN ONE NETWORK



### **OUR CAPACITY**

### FleetOps solutions cater best to mid-sized fleets.

Our load matching solutions, will ensure your market share of this segment grows.



### **TELEMATICS + AI = PERFECT MATCH**

### We use these large amounts of high-fidelity data to **match** your shipments to drivers.

By using algorithms