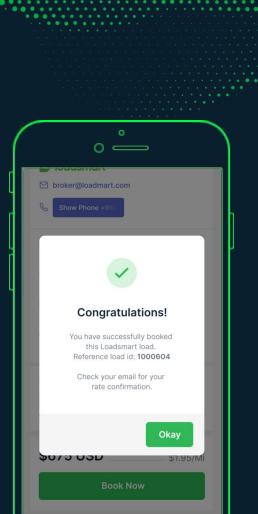

### WE TRACK EVERY LOAD

**PROVIDE INSTANT MATCHING** 

and the second second second second

### DIGITIZE PROCESSES OR AUTOMATE THEM ALTOGETHER

- Track every load: We update you on picks, drops, dwells, ETAs and delays.
- Secure reliable coverage unavailable anywhere else: Your loads don't wait for reactive capacity. We're able to push your shipments to drivers before they need to execute a search.
- Automate Onboarding: We pre-check the carrier for you. Tell us your requirements, and we'll build them into our booking experience.
- Automate your freight booking, end-to-end: An end to negotiations, clunky onboarding, and driver check calls