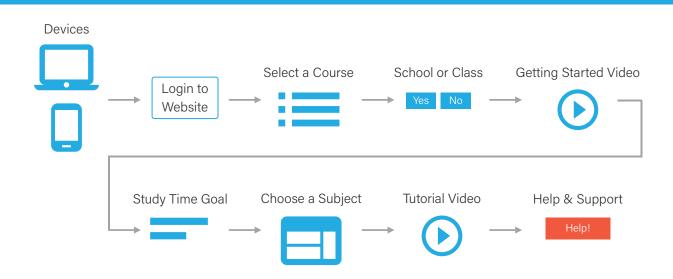

#### HOW TO START STUDYING

OCSSENTIO education | studenthelp@essentialed.com | (800) 460-8150