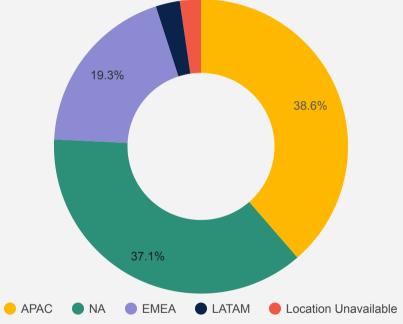

#### Lifetime Regional

Users in 1:1 Calls by Region (%)

Users in Messages by Region (%)

Group Session Attendees by Region (%)

Users in Content by Region (%)