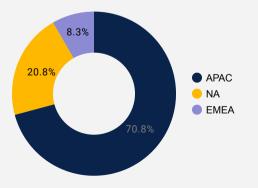

#### Lifetime Regional

Users in 1:1 Calls by Region (%)

Users in Messages by Region (%)

Group Session Attendees by Region (%)

Users in Content by Region (%)