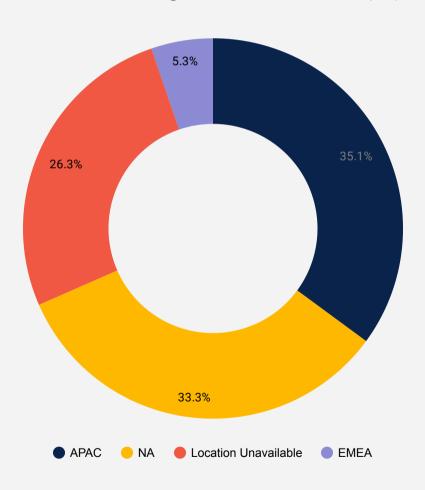

#### Lifetime Regional

Users in 1:1 Calls by Region (%)

Users in Messages by Region (%)

Group Session Attendees by Region (%)

Users in Content by Region (%)