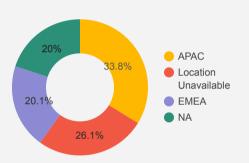

#### Monthly Regional

Total User Regional Distribution (%)

Users in 1:1 Calls by Region (%)

Users in Content by Region (%)

Group Session Attendees by Region (%)

Users in Messages by Region (%)