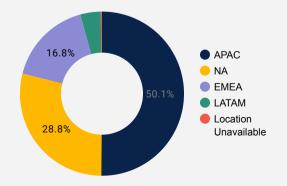

#### Lifetime Regional

Users in 1:1 Calls by Region (%)

Users in Messages by Region (%)

Group Session Attendees by Region (%)

Users in Content by Region (%)