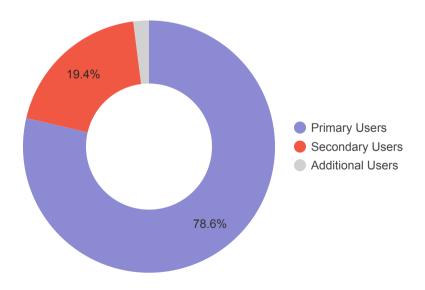

#### Current Registered Population

| User Type      | No. of users |
|----------------|--------------|
| Primary User   | 2,438        |
| Secondary User | 315          |

| User Type        | Hours Coached |
|------------------|---------------|
| Primary User     | 74,688        |
| Secondary User   | 18,383        |
| Additional Users | 1,910         |