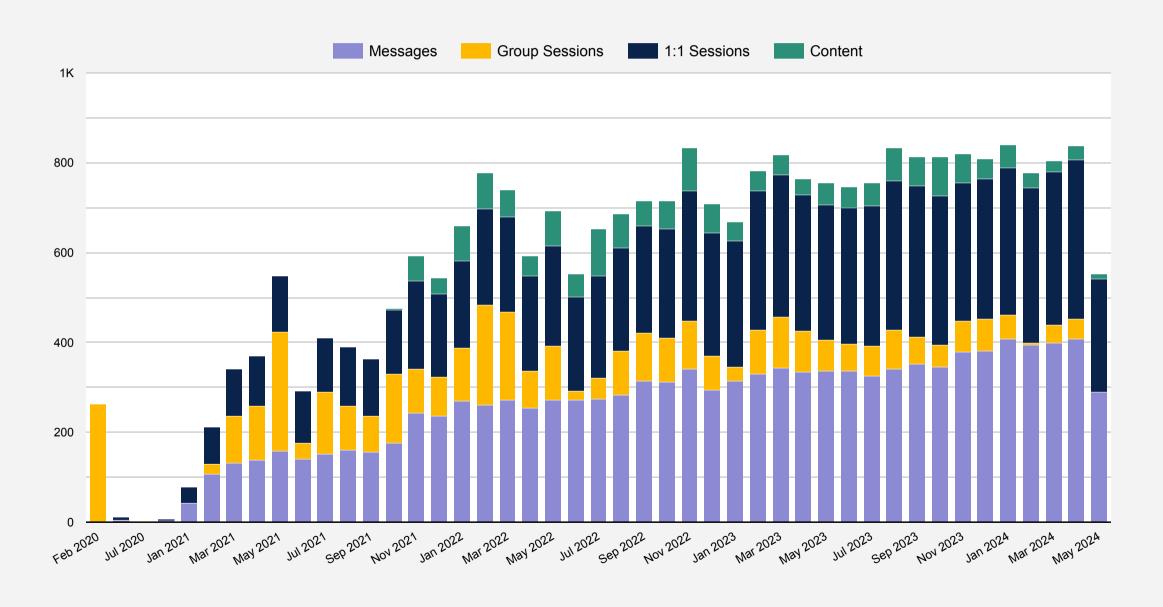

stribution (%)



Users in 1:1 Calls by Region (%)



Users in Content by Region (%)



Group Session Attendees by Region (%)



Users in Messages by Region (%)





#### Monthly Group Coaching Sessions

| Name                         | Date -       | No. of Registrants | No. of Attendees |
|------------------------------|--------------|--------------------|------------------|
| Empowering Women In Wellness | Mar 7, 2024  | 7                  | 4                |
| Empowering Women At Work     | Mar 8, 2024  | 15                 | 7                |
| Empowering Women In Wellness | Mar 12, 2024 | 15                 | 10               |
| Healthy Sleep Habits         | Mar 27, 2024 | 16                 | 16               |

Total Sessions

#### Unique Coached Users By Interaction By Month