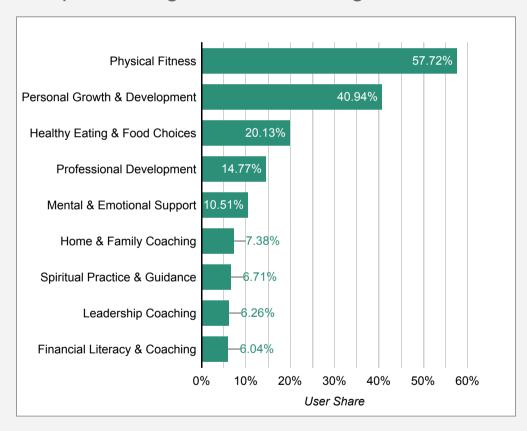

#### Top 10 Categories & Skills

Top 10 Categories in Coaching Interactions

Top 10 Skills in Coaching Interactions