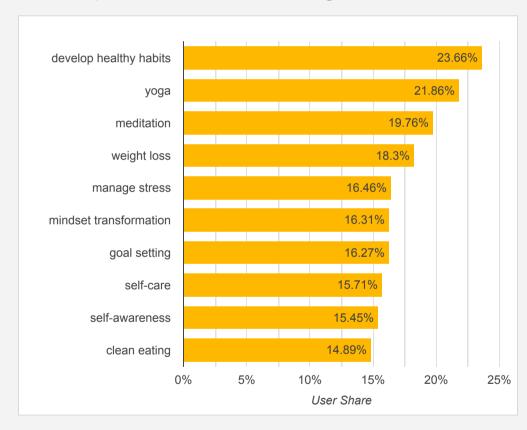

#### Top 10 Categories & Skills

Top 10 Categories in Coaching Interactions

Top 10 Skills in Coaching Interactions