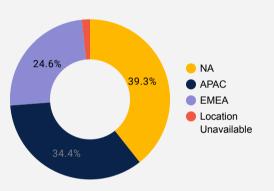

#### Monthly Regional

Total User Regional Distribution (%)

Users in 1:1 Calls by Region (%)

Users in Content by Region (%)

Group Session Attendees by Region (%)

Users in Messages by Region (%)