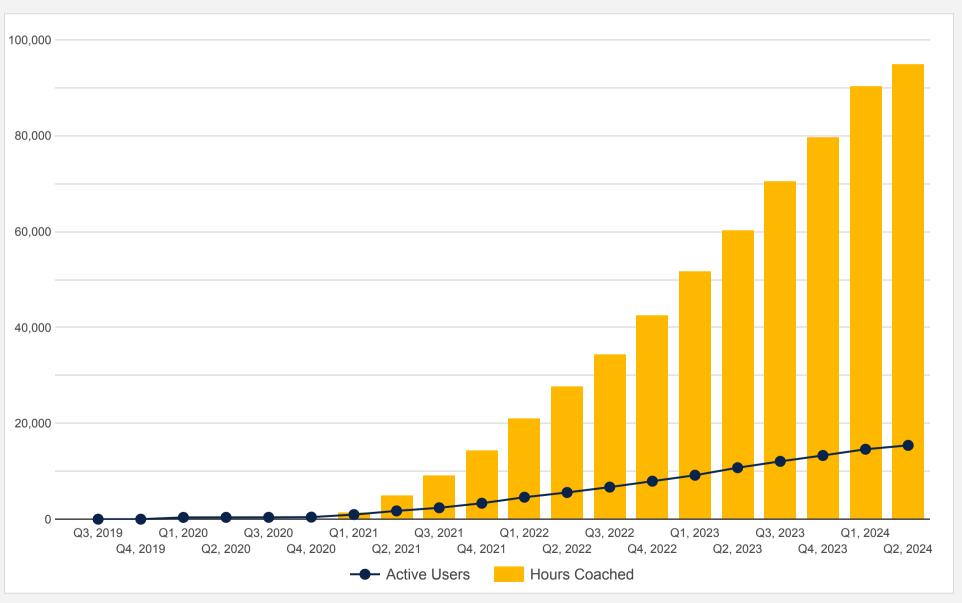

#### Total Coached Hours Vs. Active Users By Quarter

#### Serving More Users Over Time

Lifetime data as of today:

Active Users 15,402

Hours Coached 94,981