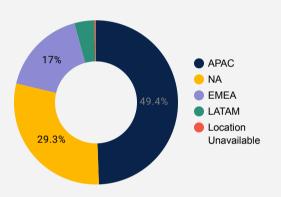

#### Monthly Regional

Total User Regional Distribution (%)

Users in 1:1 Calls by Region (%)

Users in Content by Region (%)

Group Session Attendees by Region (%)

Users in Messages by Region (%)