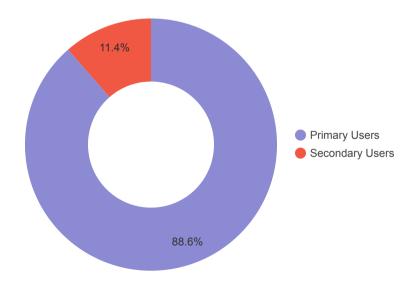

10,000

**Registered Users to Date** 

4,361

**Registered Users to Date** 

| User Type        | No. of Users |
|------------------|--------------|
| Primary User     | 3,956        |
| Secondary User   | 402          |
| Additional Users | 3            |