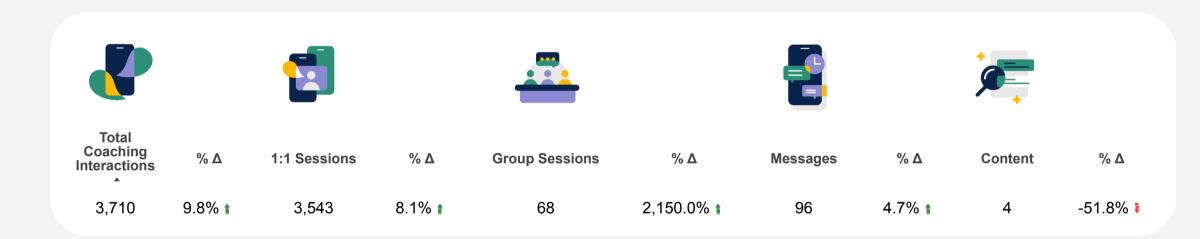

Primary User     | 74,688        |
| Secondary User   | 18,383        |
| Additional Users | 1,910         |







# Monthly Review

#### Monthly Registration Summary



Client Name
ABC Company



Contract Start Date

MM/DD/YYYY



Contract End Date

MM/DD/YYYY



Eligible Population 10,000



Registration % 46.6%

#### Monthly User Activity & Sentiment Summary









Monthly Active User %
19.2%

% **△** 26.2% Coached User %

9.0%

3.2% 🛊

% Δ

Repeat User %

87.3% -5.9% •

% Δ

Avg. Satisfaction Score

4.9 / 5 -0.2% •

% Δ

Registered User that took any action on the Platform during the selected month Registered User with one Coaching Interaction

Coached Users with two or more Coaching Interactions

User based rating given after 1:1 Call



#### Monthly Coaching Interaction Summary



#### Monthly Top 10 Categories & Skills

Top 10 Categories in Coaching Interactions



Top 10 Skills in Coaching Interactions



#### Monthly Regional

Total User Regional Distribution (%)



Users in 1:1 Calls by Region (%)



Users in Content by Region (%)



Group Session Attendees by Region (%)



Users in Messages by Region (%)





#### Monthly Group Coaching Sessions

| Name                         | Date -       | No. of Registrants | No. of Attendees |
|------------------------------|--------------|--------------------|------------------|
| Empowering Women In Wellness | Mar 7, 2024  | 7                  | 4                |
| Empowering Women At Work     | Mar 8, 2024  | 15                 | 7                |
| Empowering Women In Wellness | Mar 12, 2024 | 15                 |