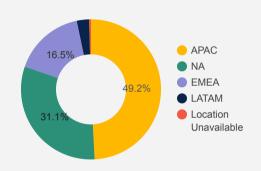

#### Lifetime Regional

Users in 1:1 Calls by Region (%)

Users in Messages by Region (%)

Group Session Attendees by Region (%)

Users in Content by Region (%)