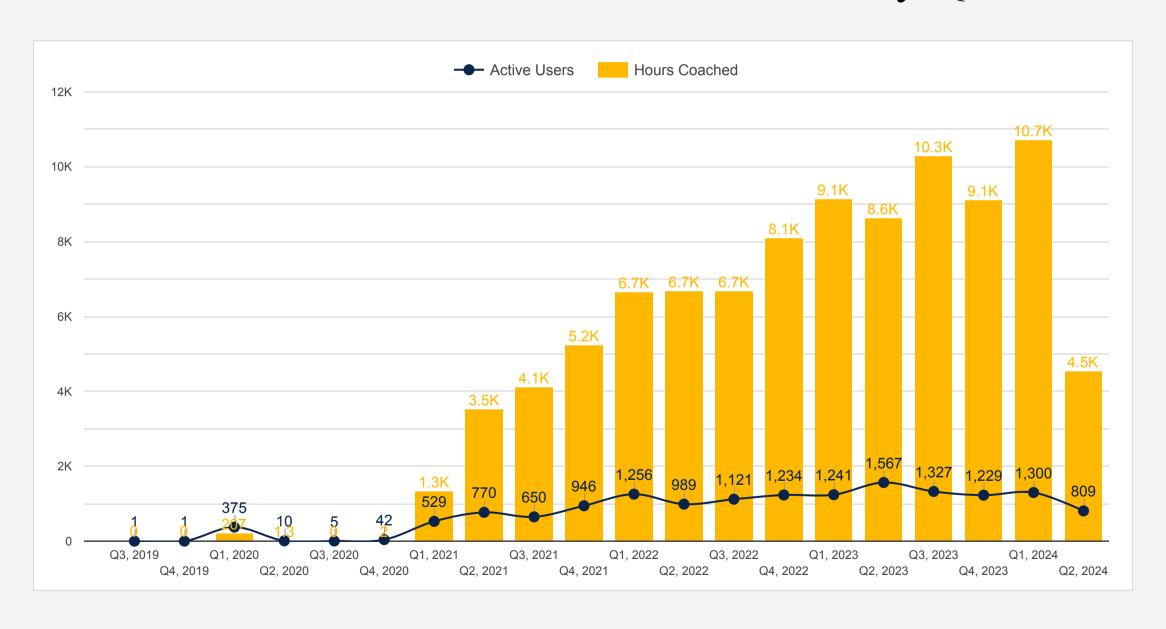

#### Total Coached Hours Vs. Active Users By Quarter

#### Serving More Users Over Time

Lifetime data as of today:

Active Users 15,402

Hours Coached 94,981