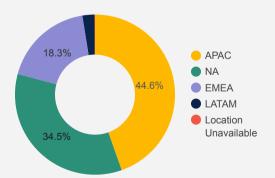

#### Lifetime Regional

Users in 1:1 Calls by Region (%)

Users in Messages by Region (%)

Group Session Attendees by Region (%)

Users in Content by Region (%)

#### Monthly Regional

Total User Regional Distribution (%)

Users in 1:1 Calls by Region (%)

Users in Content by Region (%)

Group Session Attendees by Region (%)

Users in Messages by Region (%)