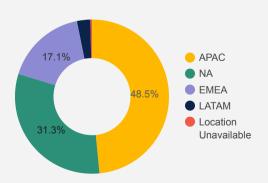

#### Lifetime Regional

Users in 1:1 Calls by Region (%)

Users in Messages by Region (%)

Group Session Attendees by Region (%)

Users in Content by Region (%)