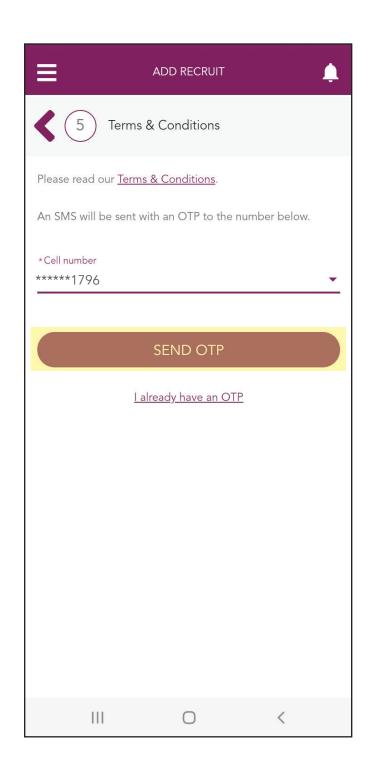

#### **Step 40:**

Tap the "Terms and Conditions" tab.

### **Step 41:**

Tap the "SEND OTP" button and inform your Recruit that they will receive an OTP via SMS/Message.