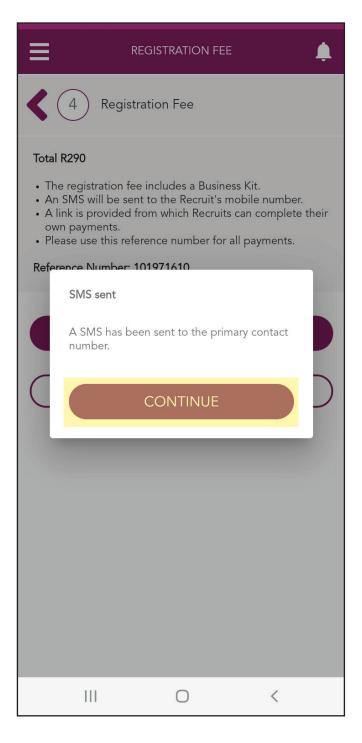

#### **NOTE**

Your Recruit will receive an SMS with a link that provides them with the payment options.

Tap the "CONTINUE" button.

#### NOTE

The SMS to your Recruit contains a link. They need to tap on this link to access the payment options.