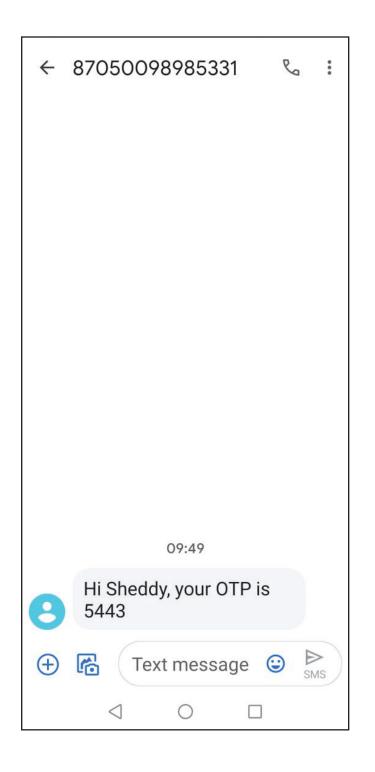

### **Step 42:**

Your Recruit will receive an SMS/Message with an OTP (4 numbers).

#### NOTE

The OTP is a substitute for the Recruit's signature to indicate that they accept the terms and conditions of being a Pres Les Consultant. It is a unique number that can only be sent to the Recruit.

### **Step 43:**

Enter the OTP in the "Enter 4-digit OTP" line and tap the "SUBMIT" button.