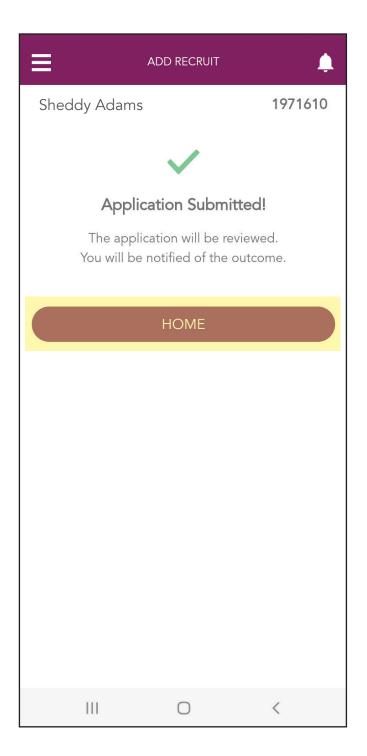

#### **CONGRATULATIONS!**

Your Recruit's application has now been successfully submitted.

Tap the "HOME" button to return to the home screen.