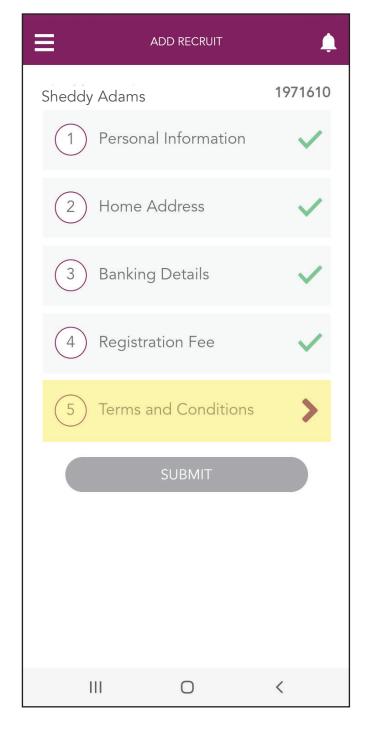

### **Step 37:**

Tap the "Registration Fee" tab.

#### **Step 40:**

Tap the "Terms and Conditions" tab.