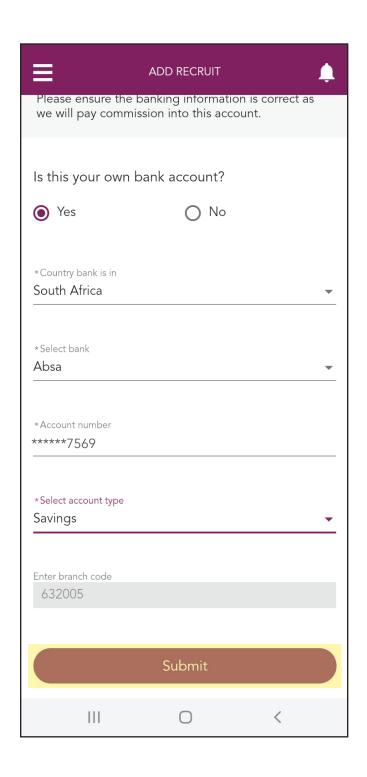

### **Step 27:**

Tap the circle next to "Yes"

OR "No" under the "Is this your own
bank account" line.

### Step 28:

Tap the arrow on the "Country bank is in" line.

#### **Step 29:**

Select the correct country from the drop-down options, e.g. South Africa.

### **Step 30:**

Tap the arrow on the "Select bank" line.

#### **Step 31:**

Select the correct bank from the drop -down options, e.g. Absa.

#### **Step 32:**

Enter your Recruit's account number in the "Account number" line.

#### **Step 33:**

Tap the arrow on the "Select account type" line.

### **Step 34:**

Select the correct account type from the drop-down options, e.g. Savings.

#### **Step 35:**

Tap the "Submit" button.