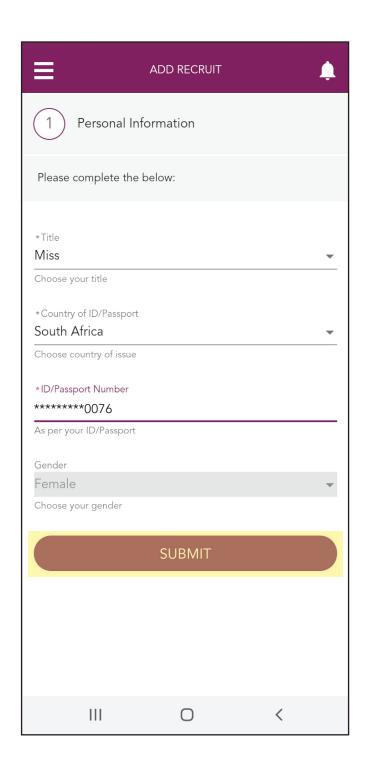

#### Step 4:

Tap the arrow on the "Title" line.

Step 5:

Select your Recruit's title from the drop-down options, e.g. Miss.

### Step 6:

Tap the arrow on the "Country of ID/Passport" line.

Step 7:

Select your Recruit's country from the drop-down options, e.g. South Africa.

Step 8:

Enter your Recruit's ID/Passport number in the "ID/Passport Number" line.

#### Step 9:

Tap the "SUBMIT" button to complete this section.