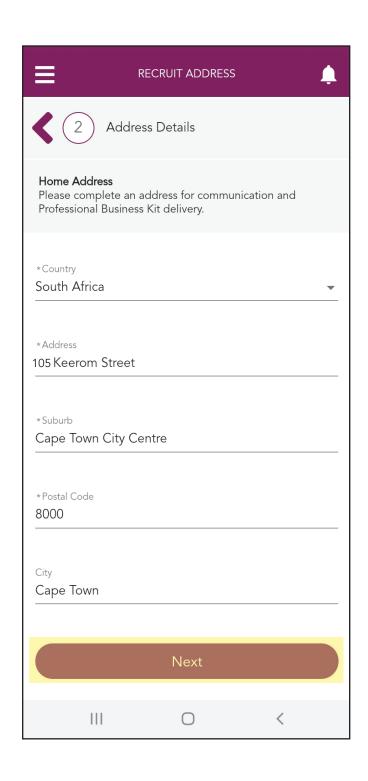

#### **Step 21:**

Enter their home address in the "Address" line.

#### **Step 22:**

As you are typing, a list of options will appear.
Select the correct address from the drop-down options.

### **Step 23:**

The address lines will fill in automatically.

Tap the "NEXT" button.