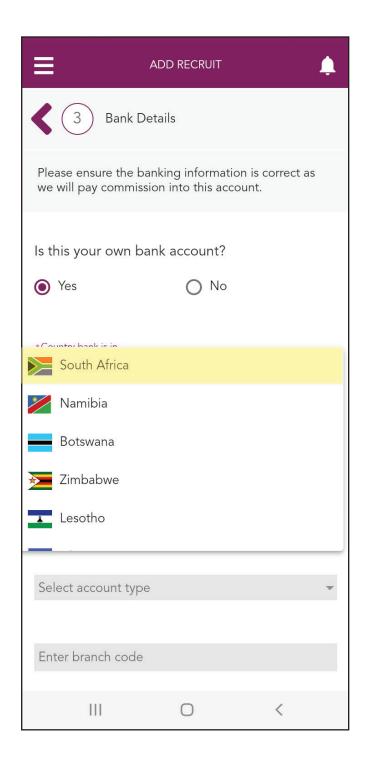

### Step 28:

Tap the arrow on the "Country bank is in" line.

#### **Step 29:**

Select the correct country from the drop-down options, e.g. South Africa.