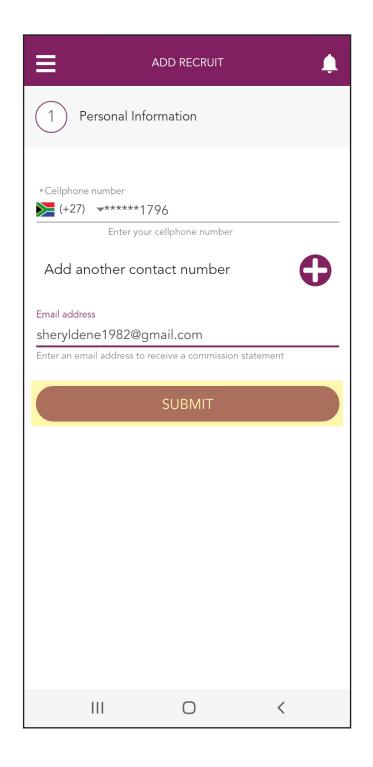

### **Step 12:**

Tap the arrow on the "Cellphone Number" line.

### **Step 13:**

Select the correct country code from the drop-down options, e.g. South Africa +27.

#### **Step 14:**

Enter your Recruit's cellphone number in the "Cellphone number" line.

Tap the + icon to add an additional number.

#### **Step 15:**

Enter your Recruit's email address in the "Email address" line.

### **Step 16:**

Tap the "SUBMIT" button.