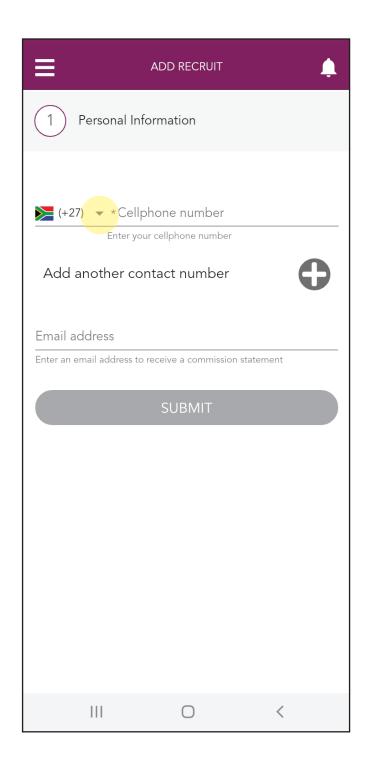

### **Step 12:**

Tap the arrow on the "Cellphone Number" line.

### **Step 13:**

Select the correct country code from the drop-down options, e.g. South Africa +27.