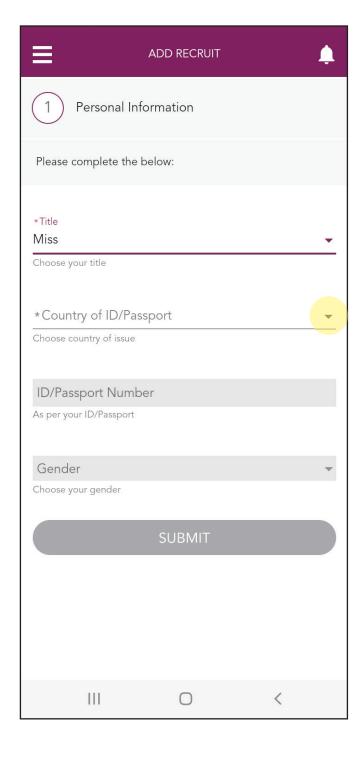

#### Step 4:

Tap the arrow on the "Title" line.

Step 5:

Select your Recruit's title from the drop-down options, e.g. Miss.

### Step 6:

Tap the arrow on the "Country of ID/Passport" line.

Step 7:

Select your Recruit's country from the drop-down options, e.g. South Africa.

Step 8:

Enter your Recruit's ID/Passport number in the "ID/Passport Number" line.