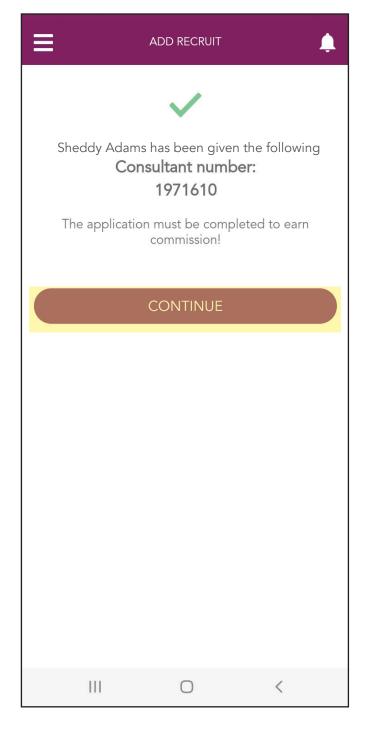

### **Step 17:**

A Consultant number will now be assigned to your Recruit.

Tap the "CONTINUE" button.

#### **NOTE**

Your Recruit will receive a welcome SMS/Message with their Consultant number.