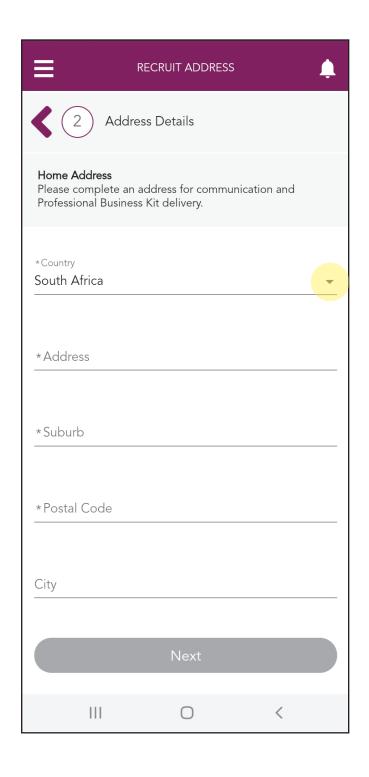

#### **Step 18:**

Tap the "Home Address" tab.

### **Step 19:**

Tap the arrow on the "Country" line.

### Step 20:

Select your Recruit's home country from the drop-down options, e.g. South Afica.

#### **Step 21:**

Enter their home address in the "Address" line.