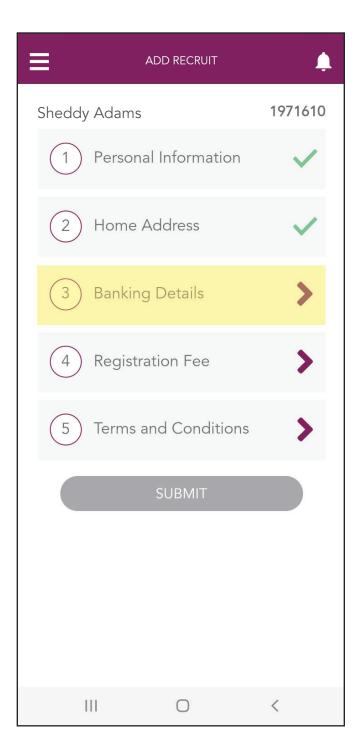

### Step 26:

Tap the "Banking Details" tab.

### **Step 37:**

Tap the "Registration Fee" tab.

#### **Step 40:**

Tap the "Terms and Conditions" tab.