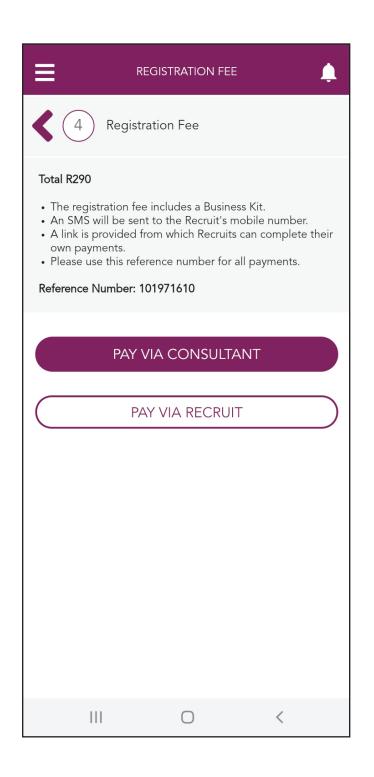

### **Step 37:**

Tap the "Registration Fee" tab.

### **Step 38:**

To pay the registration fee on behalf of your Recruit, tap the "PAY VIA CONSULTANT" button.

#### **NOTE**

Your Recruit will have to provide you with the registration fee either in cash or via EFT.

#### **NOTE**

If your Recruit is paying the registration fee themself, tap the "PAY VIA RECRUIT" button.