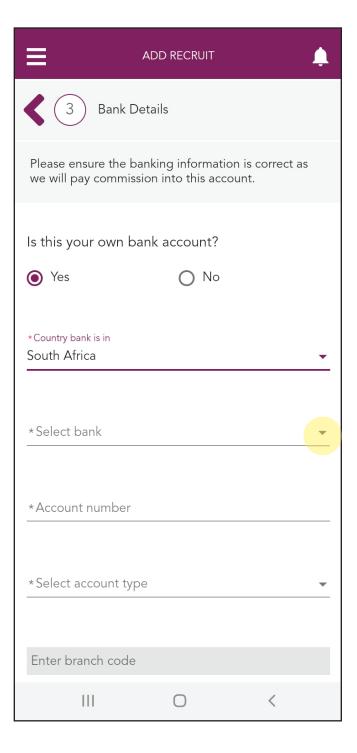

### **Step 30:**

Tap the arrow on the "Select bank" line.

#### **Step 31:**

Select the correct bank from the drop -down options, e.g. Absa.