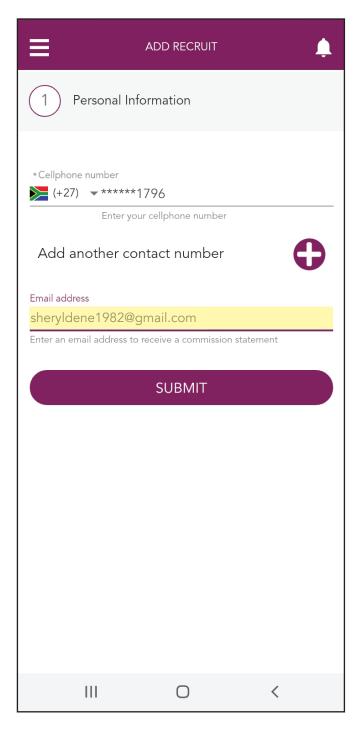

#### **Step 15:**

Enter your Recruit's email address in the "Email address" line.

### **Step 16:**

Tap the "SUBMIT" button.