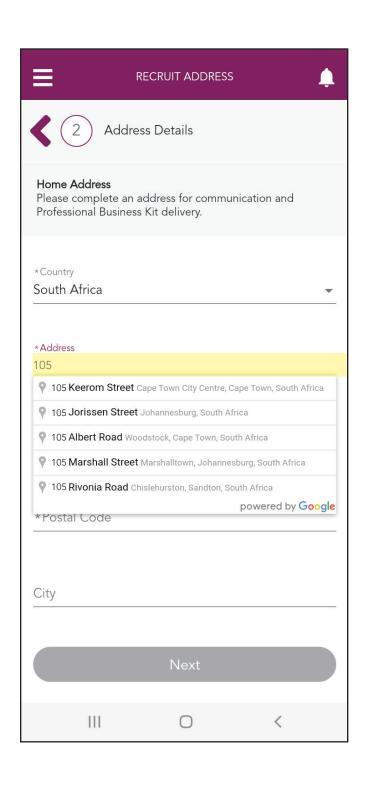

#### **Step 21:**

Enter their home address in the "Address" line.

#### **Step 22:**

As you are typing, a list of options will appear.
Select the correct address from the drop-down options.