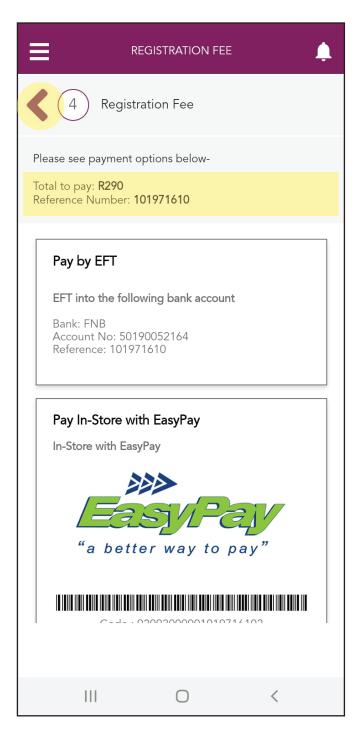

#### **Step 39:**

A list of payment options will be given to you. Use the reference number provided when paying the registration fee. Tap the arrow to go back.