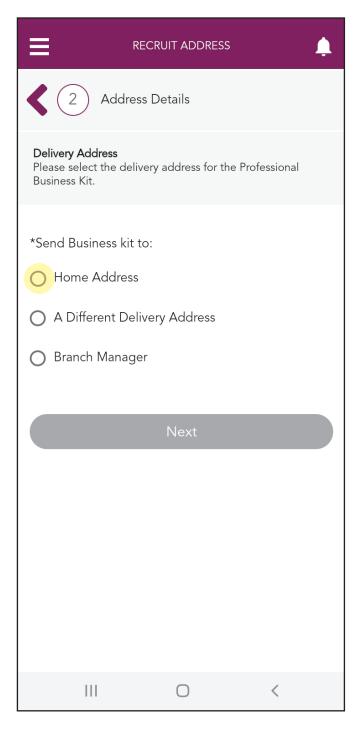

### **Step 24:**

Tap the circle next to their preferred delivery address for their Professional Business Kit, e.g. Home Address.

**Step 25:** 

Tap the "NEXT" button.