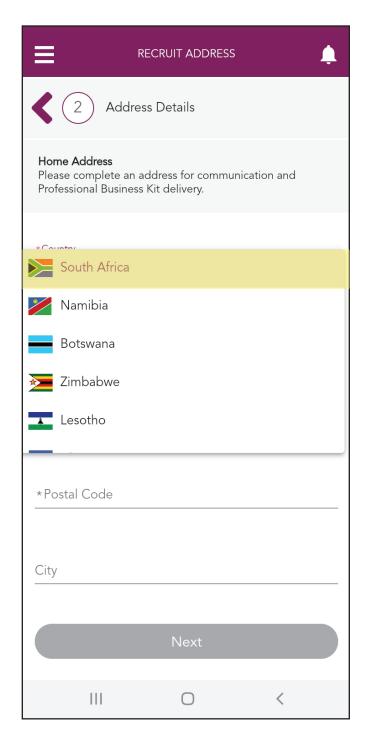

### **Step 19:**

Tap the arrow on the "Country" line.

### Step 20:

Select your Recruit's home country from the drop-down options, e.g. South Afica.