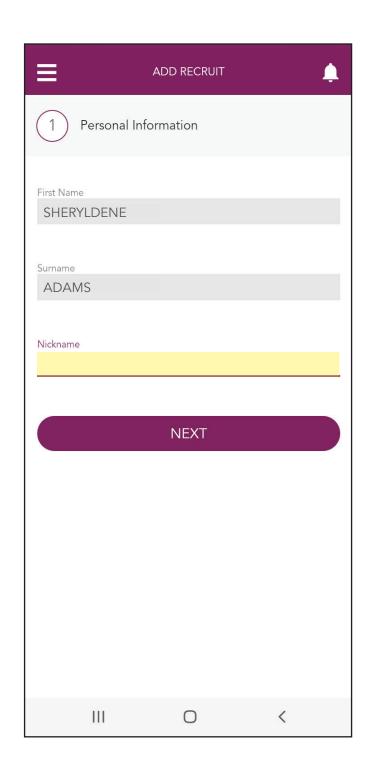

#### **NOTE**

If your Recruit has a nickname by which they are known, enter their nickname in the "Nickname" line.

### **Step 11:**

Tap the "NEXT" button.