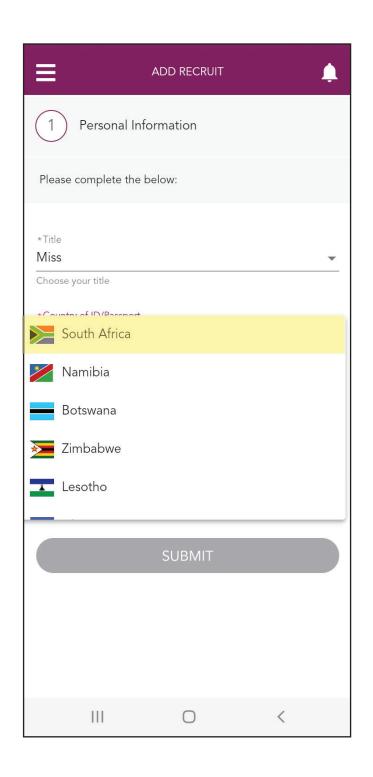

### Step 6:

Tap the arrow on the "Country of ID/Passport" line.

Step 7:

Select your Recruit's country from the drop-down options, e.g. South Africa.

Step 8:

Enter your Recruit's ID/Passport number in the "ID/Passport Number" line.