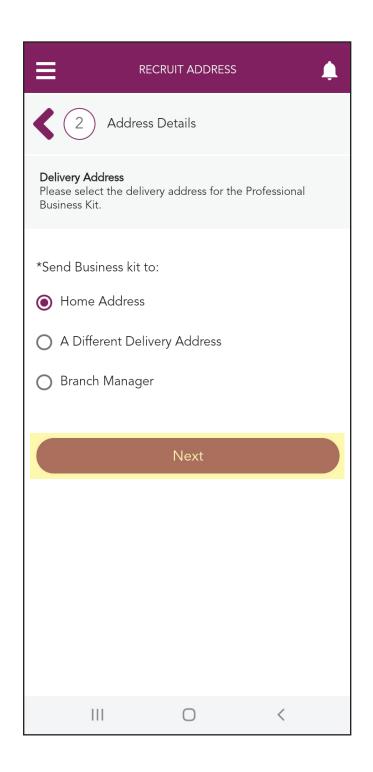

### **Step 24:**

Tap the circle next to their preferred delivery address for their Professional Business Kit, e.g. Home Address.

**Step 25:** 

Tap the "NEXT" button.