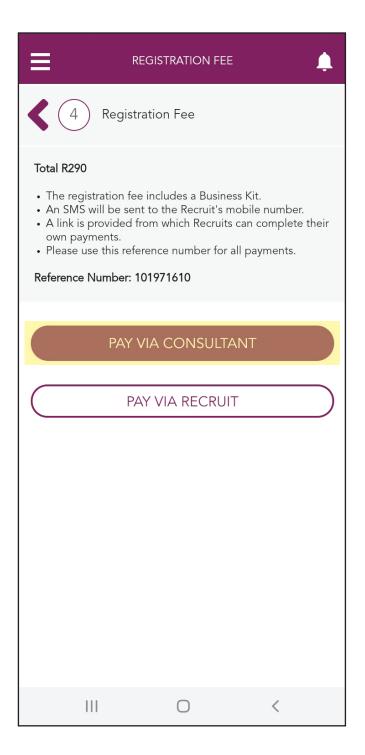

### **Step 38:**

To pay the registration fee on behalf of your Recruit, tap the "PAY VIA CONSULTANT" button.

#### **NOTE**

Your Recruit will have to provide you with the registration fee either in cash or via EFT.

#### **Step 39:**

A list of payment options will be given to you. Use the reference number provided when paying the registration fee. Tap the arrow to go back.

#### **NOTE**

If your Recruit is paying the registration fee themself, tap the "PAY VIA RECRUIT" button.

#### **NOTE**

Your Recruit will receive an SMS with a link that provides them with the payment options.

Tap the "CONTINUE" button.

#### NOTE

The SMS to your Recruit contains a link. They need to tap on this link to access the payment options.