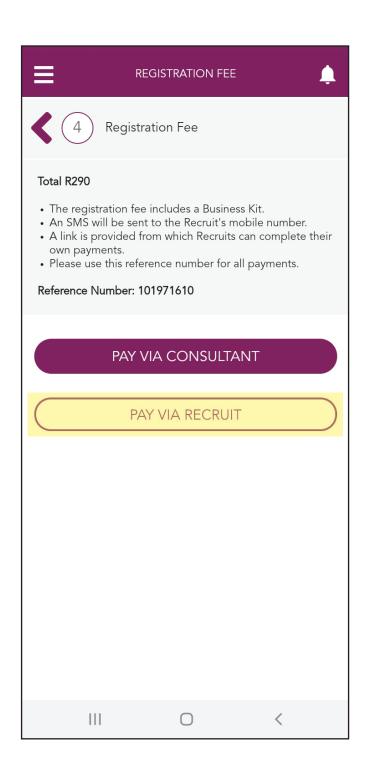

#### **NOTE**

If your Recruit is paying the registration fee themself, tap the "PAY VIA RECRUIT" button.

#### **NOTE**

Your Recruit will receive an SMS with a link that provides them with the payment options.

Tap the "CONTINUE" button.