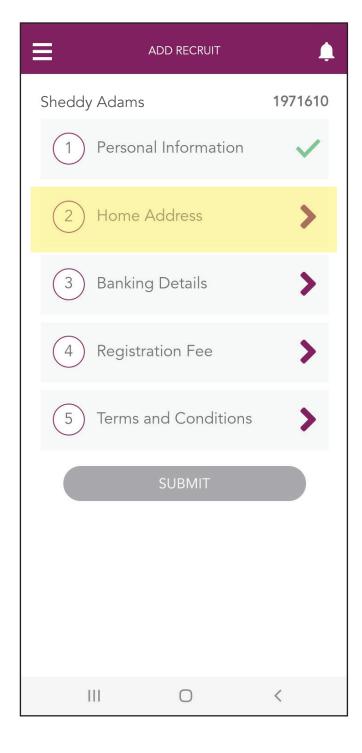

#### **Step 18:**

Tap the "Home Address" tab.

### Step 26:

Tap the "Banking Details" tab.

### **Step 37:**

Tap the "Registration Fee" tab.

#### **Step 40:**

Tap the "Terms and Conditions" tab.