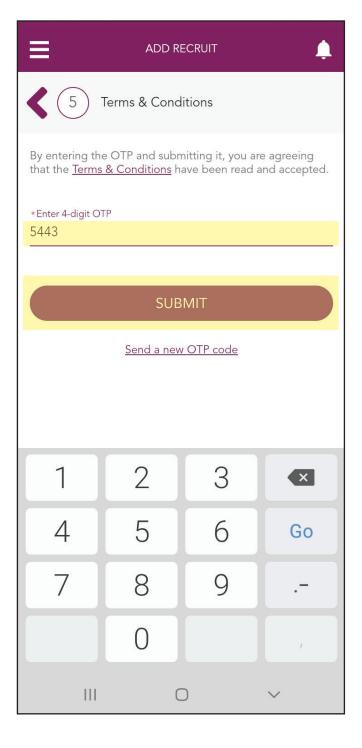

### **Step 43:**

Enter the OTP in the "Enter 4-digit OTP" line and tap the "SUBMIT" button.