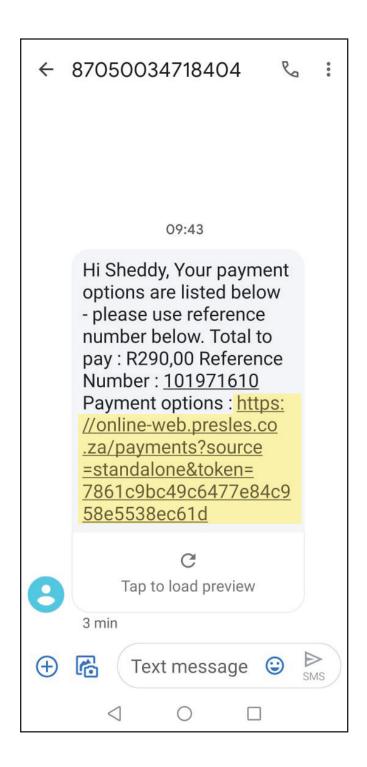

#### **NOTE**

Your Recruit will receive an SMS with a link that provides them with the payment options.

Tap the "CONTINUE" button.

#### NOTE

The SMS to your Recruit contains a link. They need to tap on this link to access the payment options.