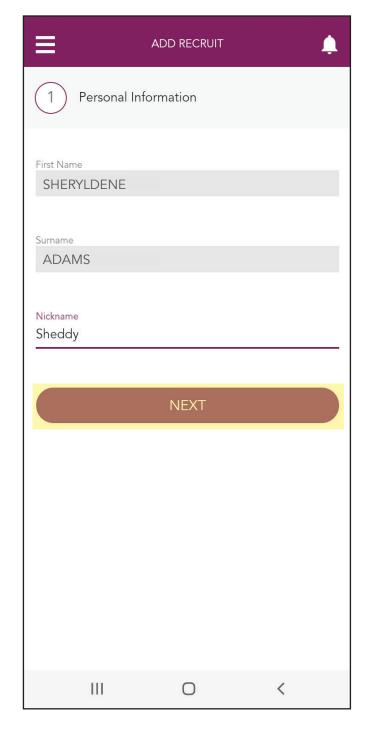

#### **NOTE**

If your Recruit has a nickname by which they are known, enter their nickname in the "Nickname" line.

### **Step 11:**

Tap the "NEXT" button.