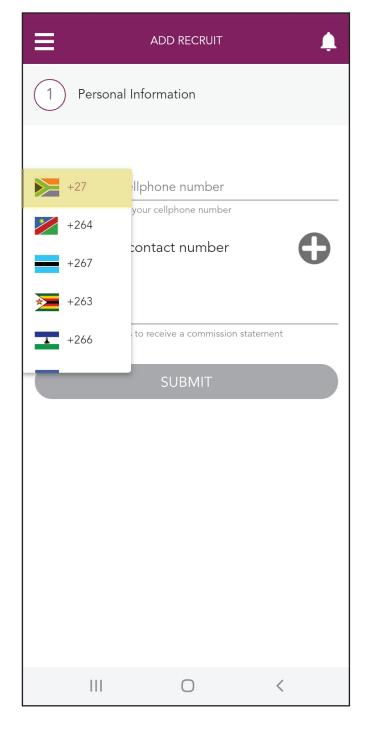

### **Step 12:**

Tap the arrow on the "Cellphone Number" line.

### **Step 13:**

Select the correct country code from the drop-down options, e.g. South Africa +27.