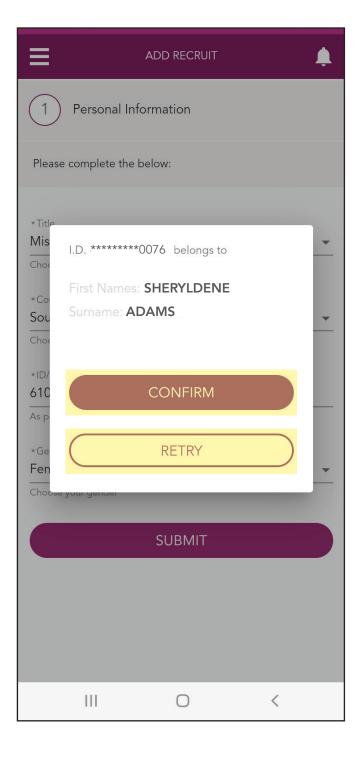

#### **Step 10:**

Tap the "CONFIRM" button if your Recruit's ID details are correct *OR* tap the "RETRY" button to try again and repeat steps 4 to 9.