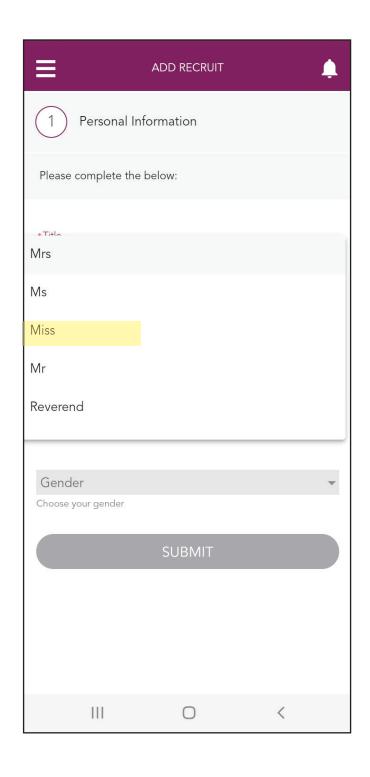

#### Step 4:

Tap the arrow on the "Title" line.

Step 5:

Select your Recruit's title from the drop-down options, e.g. Miss.