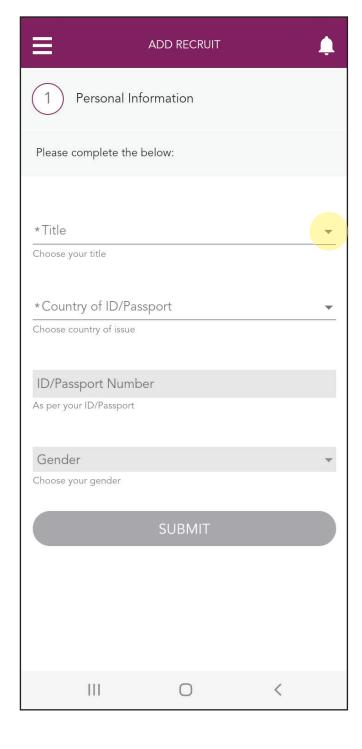

#### Step 4:

Tap the arrow on the "Title" line.

Step 5:

Select your Recruit's title from the drop-down options, e.g. Miss.

### Step 6:

Tap the arrow on the "Country of ID/Passport" line.

Step 7:

Select your Recruit's country from the drop-down options, e.g. South Africa.

Step 8:

Enter your Recruit's ID/Passport number in the "ID/Passport Number" line.

#### Step 9:

Tap the "SUBMIT" button to complete this section.