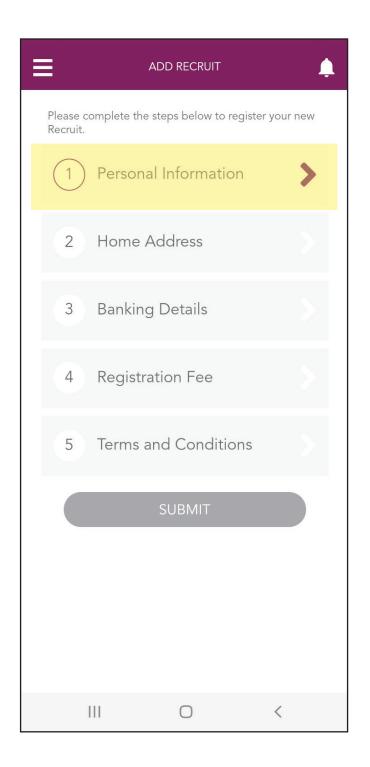

Step 1:

Tap the Pres Les App icon on your home screen.

Step 2:

Tap the "Add Recruit" tab on your home screen.

Step 3:

Tap the "Personal Information" tab to begin the process.