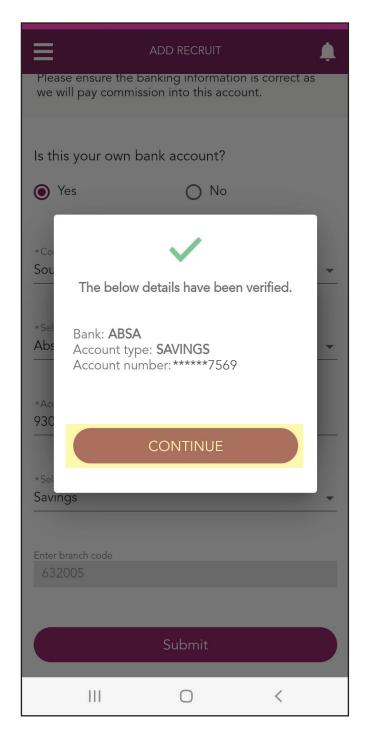

### **Step 36:**

Tap the "CONTINUE" button to confirm your Recruit's banking details.