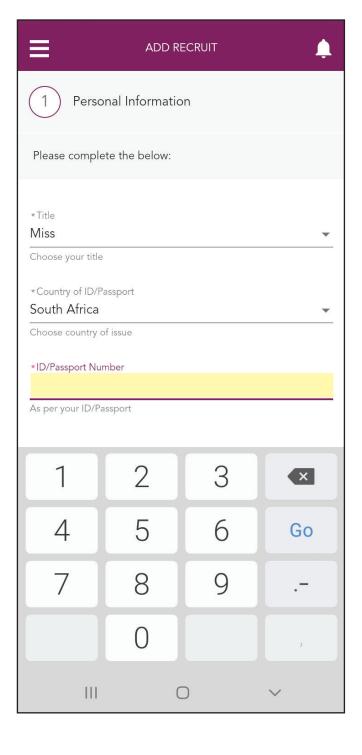

### Step 6:

Tap the arrow on the "Country of ID/Passport" line.

Step 7:

Select your Recruit's country from the drop-down options, e.g. South Africa.

Step 8:

Enter your Recruit's ID/Passport number in the "ID/Passport Number" line.