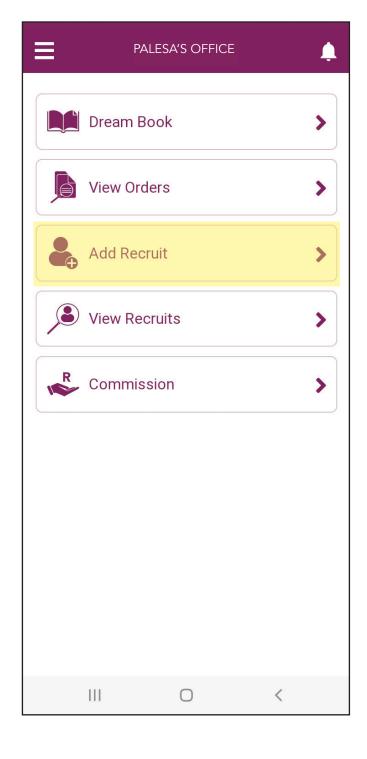

Step 1:

Tap the Pres Les App icon on your home screen.

Step 2:

Tap the "Add Recruit" tab on your home screen.

Step 3:

Tap the "Personal Information" tab to begin the process.