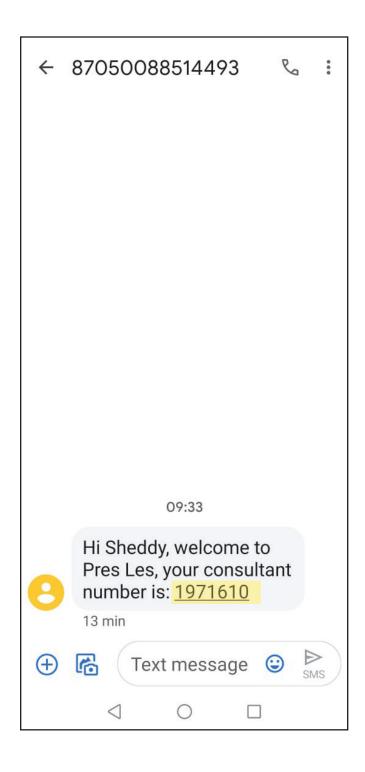

#### **NOTE**

Your Recruit will receive a welcome SMS/Message with their Consultant number.