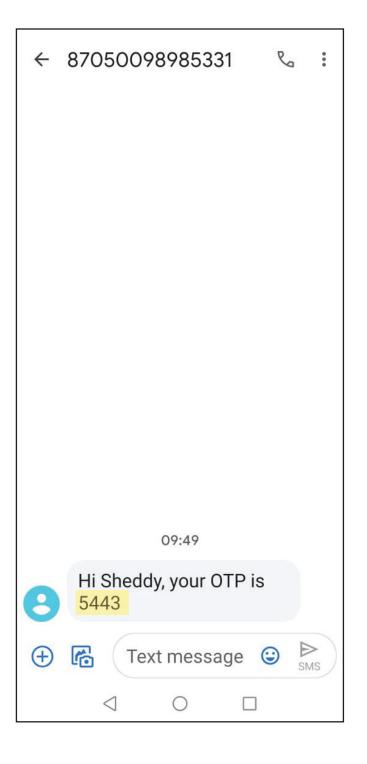

### **Step 42:**

Your Recruit will receive an SMS/Message with an OTP (4 numbers).

#### NOTE

The OTP is a substitute for the Recruit's signature to indicate that they accept the terms and conditions of being a Pres Les Consultant. It is a unique number that can only be sent to the Recruit.