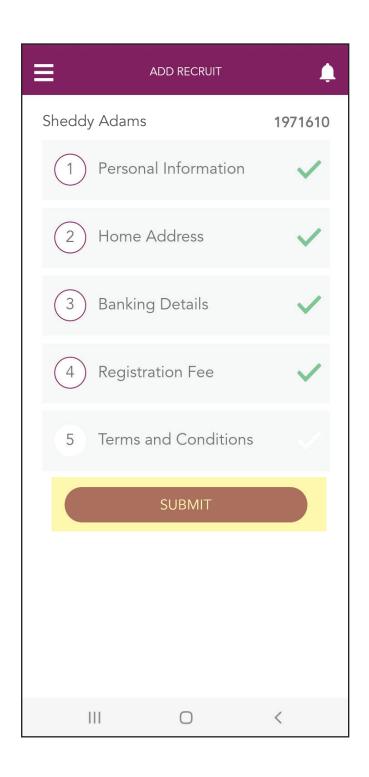

#### **Step 44:**

Tap the "SUBMIT" button once all the arrows ticked.

The completed registration will be sent to Pres Les Head Office.