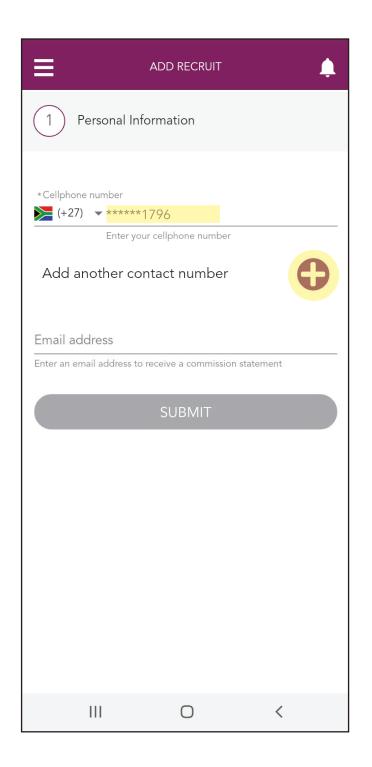

#### **Step 14:**

Enter your Recruit's cellphone number in the "Cellphone number" line.

Tap the + icon to add an additional number.