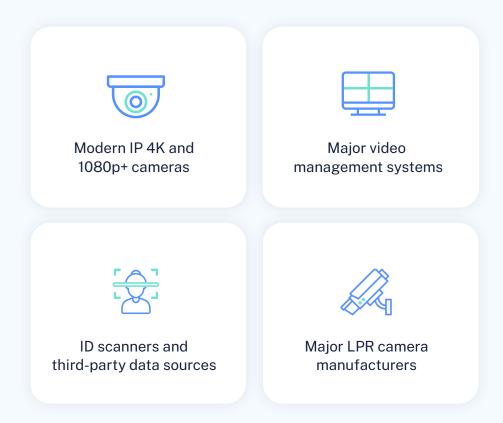

## **Supported Integrations**

Turn on integrations right away thanks to plug-and-play features. Our Property Access Control Security Suite ties all systems together to provide key insights and help YOU make better decisions for your business.