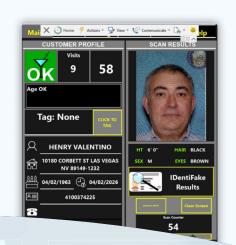

#### Identity Management — Know Your Customer (KYC)

You don't know a customer's worth until they are in the system, but many gamblers intentionally stay under the \$10,000 winnings threshold to avoid being reported on. Identity management uses face-matching to recognize and track customers so you can learn about them, from the frequency of their visits to their gaming value.