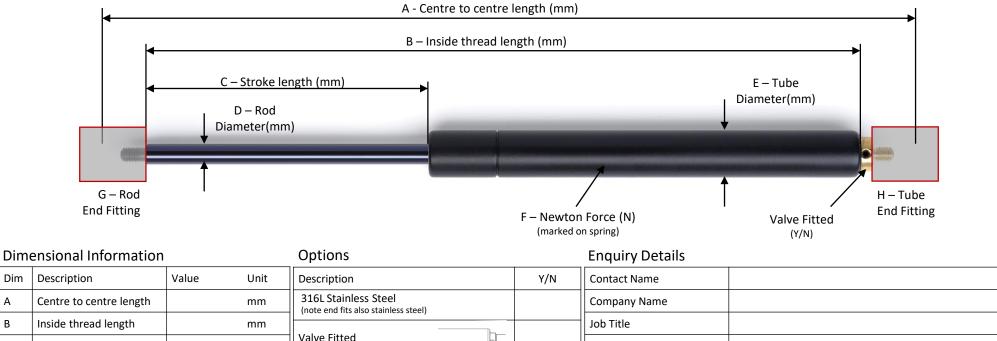

## Gas Spring Equivalent Sizing Form

www.jetpress.com

T. +44 1623 551 800

| Din | n                               | Description             |  | Value   | Unit |
|-----|---------------------------------|-------------------------|--|---------|------|
| Α   |                                 | Centre to centre length |  |         | mm   |
| В   |                                 | Inside thread length    |  |         | mm   |
| С   |                                 | Stroke length           |  |         | mm   |
| D   |                                 | Rod Diameter            |  |         | mm   |
| Е   | E Tube Diameter  F Newton Force |                         |  | mm      |      |
| F   |                                 |                         |  | N       |      |
|     | G                               | Rod End Fitting Type    |  |         | -    |
| ١   |                                 | Dim 'D'                 |  | Dim 'L' |      |
|     | Н                               | Tube End Fitting Type   |  |         | -    |
| "   |                                 | Dim 'D'                 |  | Dim 'L' |      |