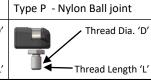

| Type B – Steel Ball Joint |
|---------------------------|
| Thread Dia. 'D'           |
| Thread Length 'L'         |

Type S – Plain Thread Thread Spec 'D' Thread Length 'L'