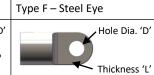

## **End Fitting Types**

| Type Z – Zinc Eye | Type E – Nylon Eye |
|-------------------|--------------------|
| Hole Dia. 'D'     | Hole Dia.          |

| E – Nylon Eye | Type C – Steel Clevis Fork |
|---------------|----------------------------|
| Hole Dia. 'D' | Hole Dia. 'Distance 'L'    |