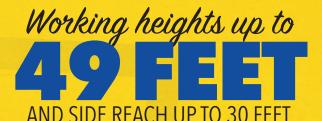

### DTAX(S)-39/42/44

| <b>SPECIFICATIONS</b>        | DTAX(S)-39 | DTAX(S)-42 | DTAX(S)-44 |
|------------------------------|------------|------------|------------|
| Height to bottom of platform | 39′        | 42'        | 44′        |
| Working height               | 44′        | 47'        | 49′        |
| Side reach                   | 28′        | 28′        | 30′        |
| Stowed travel height         | 10′        | 10′        | 10′        |
| Basket capacity              | 350#       | 350#       | 350#       |
| Approximate Weight           | 2450#      | 2665#      | 2800#      |
| Articulating arm travel      | -2 to 81   | 0 to 81    | 0 to 81    |
| Main boom travel -           | 25 to 78   | -25 to 78  | -25 to 78  |
| Extension Travel             | 110.5"     | 110.5"     | 122.5"     |
|                              |            |            |            |