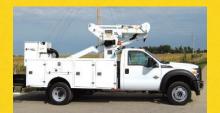

# 

**DTAX-39** SHOWN WITH 11' BODY.

DTAX-42 SHOWN WITH 9' BODY.

DTAX-44 SHOWN WITH 11' BODY.