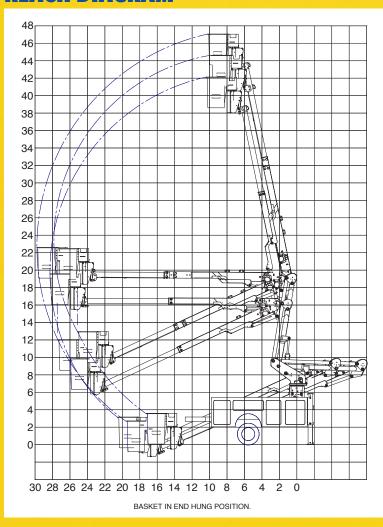

#### REACH DIAGRAM

### DTAX(S)-39/42/44

| <b>SPECIFICATIONS</b>        | DTAX(S)-39 | DTAX(S)-42 | DTAX(S)-44 |
|------------------------------|------------|------------|------------|
| Height to bottom of platform | 39′        | 42'        | 44′        |
| Working height               | 44′        | 47'        | 49′        |
| Side reach                   | 28′        | 28′        | 30′        |
| Stowed travel height         | 10′        | 10′        | 10′        |
| Basket capacity              | 350#       | 350#       | 350#       |
| Approximate Weight           | 2450#      | 2665#      | 2800#      |
| Articulating arm travel      | -2 to 81   | 0 to 81    | 0 to 81    |
| Main boom travel -           | 25 to 78   | -25 to 78  | -25 to 78  |
| Extension Travel             | 110.5"     | 110.5"     | 122.5"     |
|                              |            |            |            |