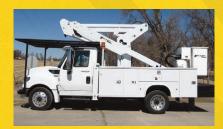

# 

**DTAX-39** SHOWN WITH 11' BODY.

DTAX-42 SHOWN WITH 9' BODY.

DTAX-44 SHOWN WITH 11' BODY.