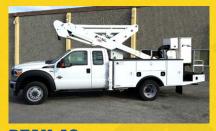

# 

**DTAX-39** SHOWN WITH 11' BODY.

DTAX-42 SHOWN WITH 9' BODY.

DTAX-44 SHOWN WITH 11' BODY.