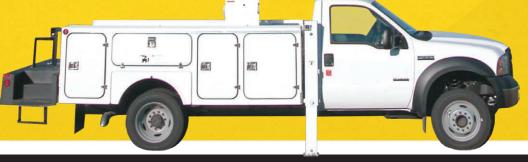

# 

**DTAX-39** SHOWN WITH 11' BODY.

DTAX-42 SHOWN WITH 9' BODY.

DTAX-44 SHOWN WITH 11' BODY.