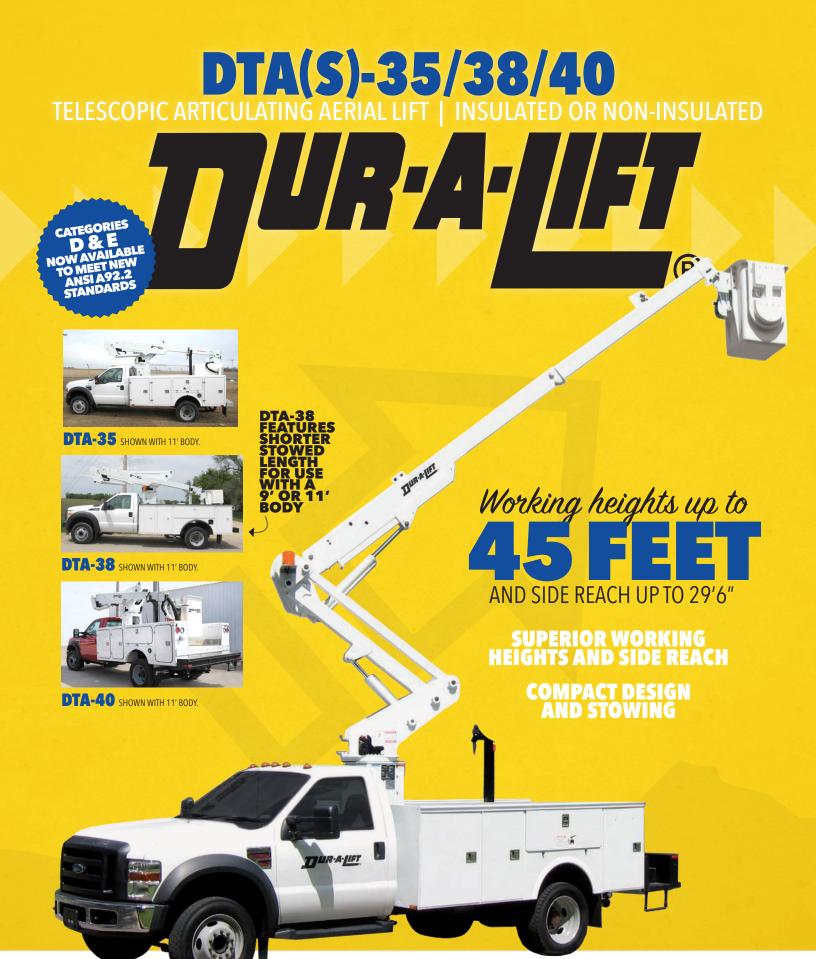

# DTA(S)-35/38/40 TELESCOPIC ARTICULATING AERIAL LIFT

#### **SPECIFICATIONS**

| Height to bottom of platform | m 35'     | 38′       | 40′       |
|------------------------------|-----------|-----------|-----------|
| Working height               | 40'       | 43′       | 45′       |
| Side reach (side HUNG)       | 25′ 6″    | 25′ 6″    | 27' 6"    |
| Side reach (end Hung)        | 27′ 6″    | 27′ 6″    | 29′ 6″    |
| Stowed travel height         | 10'       | 10′       | 10′       |
| Basket capacity (side HUNG)  | 400#      | 400#      | 400#      |
| Basket capacity (END HUNG)   | 350#      | 350#      | 350#      |
| Approximate weight           | 2400#     | 2615#     | 2750#     |
| Articulating arm travel      | -2 to 81  | 0 to 82   | 0 to 82   |
| Main boom travel             | -25 to 78 | -25 to 78 | -25 to 78 |
| Extension travel             | 110.5"    | 110.5"    | 122.5″    |