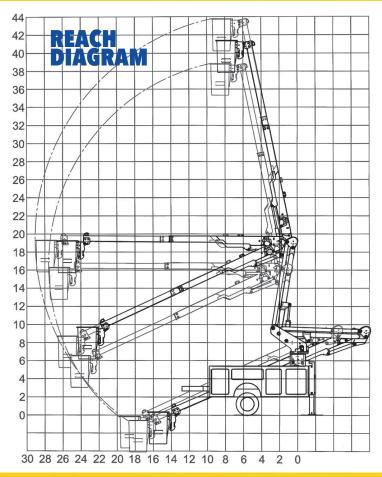

#### **SPECIFICATIONS**

| Height to bottom of platform | m 35'     | 38′       | 40′       |
|------------------------------|-----------|-----------|-----------|
| Working height               | 40'       | 43′       | 45′       |
| Side reach (side HUNG)       | 25′ 6″    | 25′ 6″    | 27' 6"    |
| Side reach (end Hung)        | 27′ 6″    | 27′ 6″    | 29′ 6″    |
| Stowed travel height         | 10'       | 10′       | 10′       |
| Basket capacity (side HUNG)  | 400#      | 400#      | 400#      |
| Basket capacity (END HUNG)   | 350#      | 350#      | 350#      |
| Approximate weight           | 2400#     | 2615#     | 2750#     |
| Articulating arm travel      | -2 to 81  | 0 to 82   | 0 to 82   |
| Main boom travel             | -25 to 78 | -25 to 78 | -25 to 78 |
| Extension travel             | 110.5"    | 110.5"    | 122.5″    |