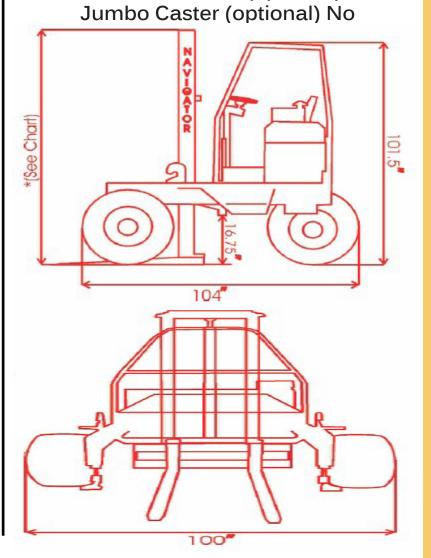

## **General Specifications**

Capacity @ 24" Load Center 6500 lbs. Lift Height (optional) 12 Ft. Lift Height (optional) 10 Ft. Overall Height 104.5 In. Min. Mounted Overhang 75 In. Width 100 In. Weight (ready to operate) 6250 Lbs. Mast Tilt 8 Side Shift 5 In. Frame Opening 60 In. Fork Travel 30 In. Drive Tires (3) 31x15.5x15 Transmission Hydrostatic Cooled Diesel **Engine 60HP Water Cooled Diesel** Max Travel Speed 8MPH. Nav-Reach (optional) Yes Automotive control (optional) Yes