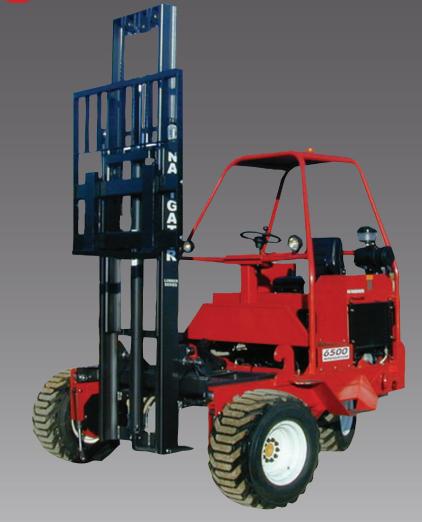

## Standard Features

12ft.Mast
PoclainWheel Motors
Mounting Kit w/Machine
Side Shift
Dual Action Parking Brake
Self-Sealing Tires
Hydraulic Oil Cooler

## **Options**

Hand Throttle
110 Volt Block Heater
Block Forks
Load Backrest
8, 10, 12 ft Mast
Back Up Alarm
Strobe Light

NAVIGATOR'S ultra-heavy duty-mast, dual action parking brake and many other standard features are packaged in the 6500 series in order to provide a machine that will get the toughest jobs done. The 6500 is a self-loading all terrain forklift designed for your heavy duty lifting needs. Lumber, cement, roofing materials and almost any palletized material can easily be transported over even the roughest terrain. The mounting system is designed to reduce stress while on the truck and allows the operator to load/unload in less time

## **General Specifications**

Capacity @ 24" Load Center 6500 lbs. Lift Height (optional) 12 Ft. Lift Height (optional) 10 Ft. Overall Height 104.5 In. Min. Mounted Overhang 75 In. Width 100 In. Weight (ready to operate) 6250 Lbs. Mast Tilt 8 Side Shift 5 In. Frame Opening 60 In. Fork Travel 30 In. Drive Tires (3) 31x15.5x15 Transmission Hydrostatic Cooled Diesel **Engine 60HP Water Cooled Diesel** Max Travel Speed 8MPH. Nav-Reach (optional) Yes Automotive control (optional) Yes