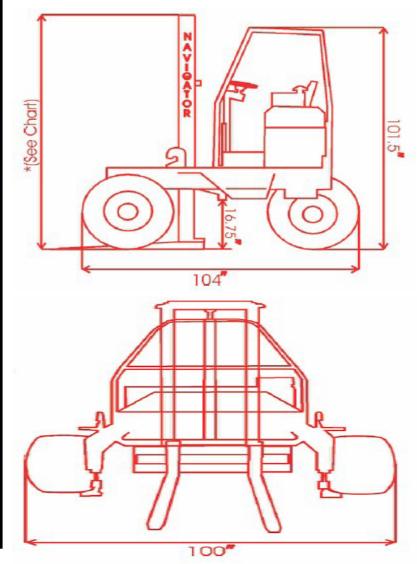

## **General Specifications**

Capacity @ 24" Load Center 5,000 lbs. Lift Height 120 inches Overall Height 104.5 inches Mounted Overhand 75 inches Width 100 inches Weight 5,100 lbs. Mast Tilt 8° Side Shift 5 inches Frame Opening 60 inches Fork Travel 30 inches Transmission Hydrostatic Drive Max Travel Speed 8 MPH Drive Tlres 31X15.5X15