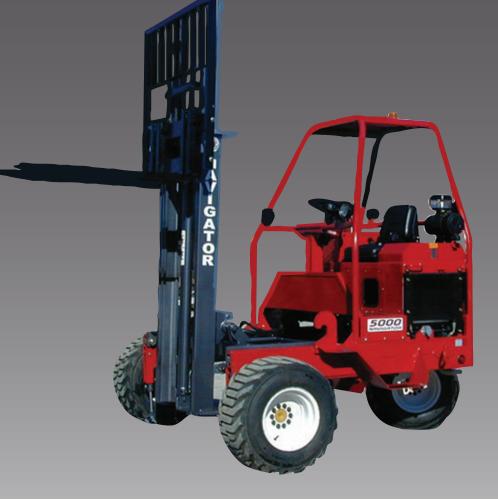

The NAVIGATOR RT-5000 is all wheel drive with traction lock and a highly maneuverable rear wheel steer. The time tested rugged design offers a low operating weight that is packed with features and improvements The powerful RT-5000 has a total of 18 inches of ground clearance and it is perfect for the more demanding user. Also the RT-5000 is capable of mounting on most single axle trucks.

## **General Specifications**

Capacity @ 24" Load Center 5,000 lbs. Lift Height 120 inches Overall Height 104.5 inches Mounted Overhand 75 inches Width 100 inches Weight 5,100 lbs. Mast Tilt 8° Side Shift 5 inches Frame Opening 60 inches Fork Travel 30 inches Transmission Hydrostatic Drive Max Travel Speed 8 MPH Drive Tlres 31X15.5X15