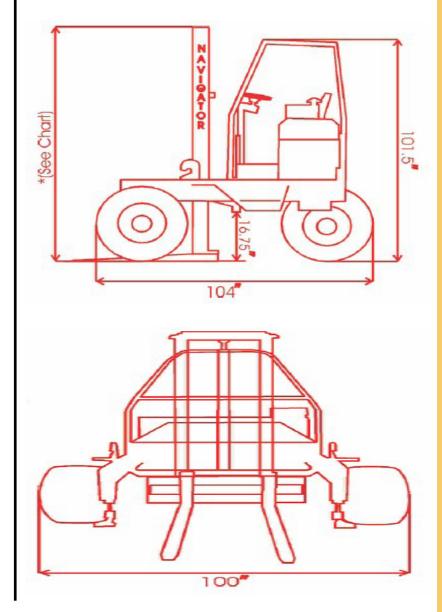

## **General Specifications**

Capacity @ 24" Load Center 4,000 lbs. Lift Height 96 inches Overall Height 98.5 inches Mounted Overhand 64 inches Width 100 inches Weight 3,900 lbs. Mast Tilt 8° Side Shift 5 inches Frame Opening 60 inches Fork Travel 30 inches Transmission Hydrostatic Drive Max Travel Speed 9 MPH