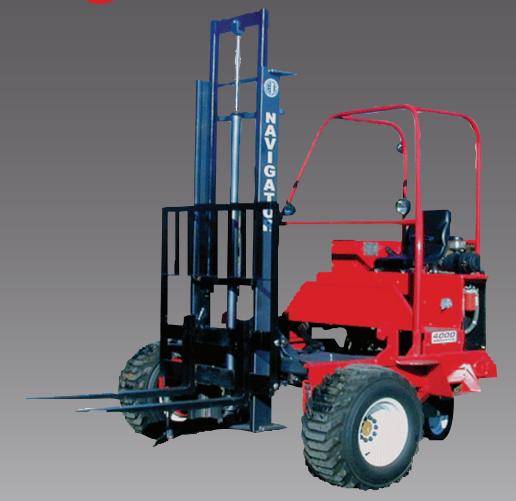

## Standard Features

Poclain Wheel Motors Strobe Light Back Up Alarm Mounting Kit W/ Machine Load Backrest Dual Action Parking Brake Self-Sealing Tires Hydraulic Oil Cooler

The Navigator RT-4000 has become a known favorite in the industry. The RT - 4000 is time tested and by far one of the quickest, lightest, most maneuverability operator friendly two wheel drive forklifts in its class.While RT-4000 is one of the toughest most reliable units on the market, it still remains light enough to mount on most single axle trucks. With new features which include a powerful rubber mounted Kubota engine, improved hydraulic control assembly and wider foot steps.

## **General Specifications**

Capacity @ 24" Load Center 4,000 lbs. Lift Height 96 inches Overall Height 98.5 inches Mounted Overhand 64 inches Width 100 inches Weight 3,900 lbs. Mast Tilt 8° Side Shift 5 inches Frame Opening 60 inches Fork Travel 30 inches Transmission Hydrostatic Drive Max Travel Speed 9 MPH