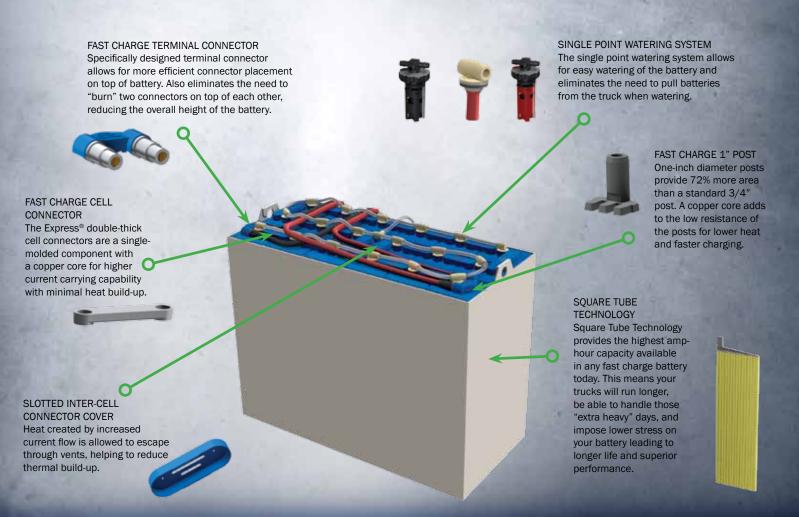

## **Power Through Innovation**

Only Express® batteries are engineered and manufactured specifically for fast charging and long life. With exclusive Square Tube Technology, heavy duty components and factory installed watering systems, Express batteries will:

- · Run cooler
- Live longer
- Deliver the most capacity of any fast charge battery

Express batteries deliver maximum productivity, allowing your trucks to run longer, harder, and faster between charges.

## Express Batteries

| CELL TYPE               | АН                                                                                                        | BATTERY HEIGHT            | VOLTAGES AVAILABLE |
|-------------------------|-----------------------------------------------------------------------------------------------------------|---------------------------|--------------------|
| E100X                   | 100                                                                                                       | _23"                      | _ 12 TO 80 VOLTS   |
| E140X                   | 140                                                                                                       | _31"                      | _ 12 TO 80 VOLTS   |
| SPECIFIC GRAVITY        | 1.280                                                                                                     |                           |                    |
| BATTERY CONSTRUCTION    | Ironclad® square tubular technology, 22% more apparent surface area than round tubular plate construction |                           |                    |
| PLATE SEPARATORS        | Sleeved                                                                                                   |                           |                    |
| JAR SEAL                | Heat bonded                                                                                               |                           | State of the last  |
| LEADS                   | Dual or single leads                                                                                      |                           |                    |
| CONNECTORS              | SBX or Euro connectors                                                                                    |                           |                    |
| BATTERY WATERING SYSTEM | _Includes Single Point Watering System                                                                    |                           |                    |
| WARRANTY                | _4 full years*                                                                                            |                           |                    |
| CERTIFICATIONS          | ISO 9000 certified in all EnerSys® locations                                                              |                           |                    |
|                         | Classified by l                                                                                           | JL <sup>®</sup> to UL 583 |                    |