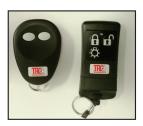

**Latch-Matic®** 

## C2-60

Remote locking system with audible confirmation and security alarm also activates lighting.

## C2-60S

As above, but includes Latch-Matic Smartshield™ for hands free locking.