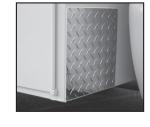

## **Aluminum Treadplate**

Protective guards on front of body panels and on top of tailgate.

**LED Lights** 

Compartment and cargo bed lighting activated by the security system. LED also used for stop/tail/turn/reverse lights.