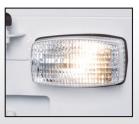

## **Aluminum Treadplate**

Protective guards on front of body panels and on top of tailgate.

**LED Lights** 

Compartment and cargo bed lighting activated by the security system. LED also used for stop/tail/turn/reverse lights.