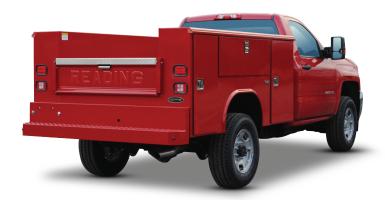

## **CELEBRATING 60 YEARS!**

Have the NEW C2-60 or C2-60S Options Package added to your next Classic II

Reading has upgraded our options package for the premium Reading Classic II service body. The C2-60 and C2-60S packages offer our most popular and industry exclusive options bundled together:

Extend-A-Shelf™

Modular compartment drawer system provides easy pull-out access to contents.

The C2-60 and C2-60S packages are available on the following models:

- Steel 98, 108 and 132 Quick Mount Dealer Advantage
- Aluminum 98, 108 and 132 Quick Mount Dealer Advantage