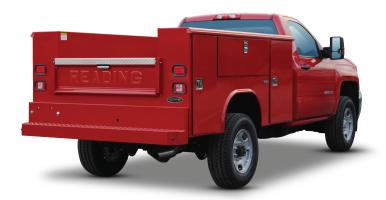

## **CELEBRATING 60 YEARS!**

Have the NEW C2-60 or C2-60S Options Package added to your next Classic II

Reading has upgraded our options package for the premium Reading Classic II service body. The C2-60 and C2-60S packages offer our most popular and industry exclusive options bundled together:

Extend-A-Shelf™

Modular compartment drawer system provides easy pull-out access to contents.

The C2-60 and C2-60S packages are available on the following models:

- Steel 98, 108 and 132 Quick Mount Dealer Advantage
- Aluminum 98, 108 and 132 Quick Mount Dealer Advantage