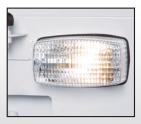

## **Aluminum Treadplate**

Protective guards on front of body panels and on top of tailgate.

**LED Lights** 

Compartment and cargo bed lighting activated by the security system. LED also used for stop/tail/turn/reverse lights.