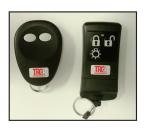

**Latch-Matic®** 

## C2-60

Remote locking system with audible confirmation and security alarm also activates lighting.

## C2-60S

As above, but includes Latch-Matic Smartshield™ for hands free locking.