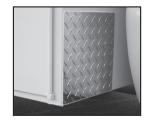

## **Aluminum Treadplate**

Protective guards on front of body panels and on top of tailgate.

**LED Lights** 

Compartment and cargo bed lighting activated by the security system. LED also used for stop/tail/turn/reverse lights.