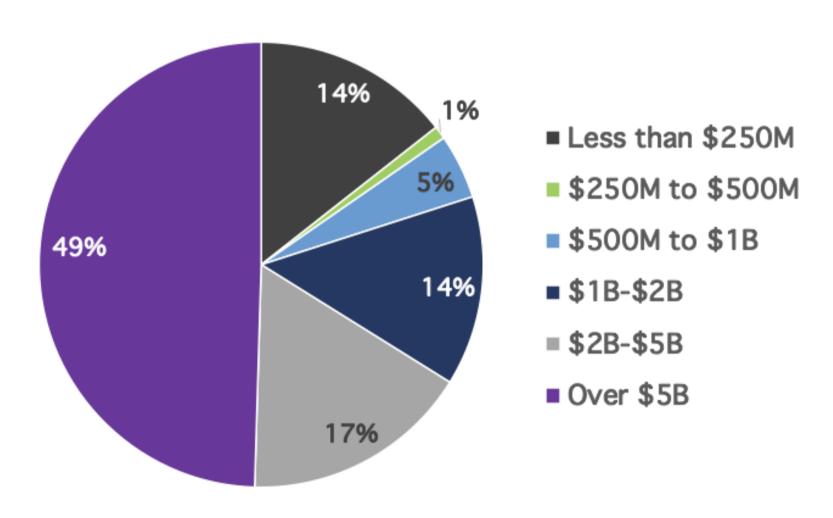

nds4Food Event Statistics

GLOBAL ONLINE CAPITAL INTRODUCTION
FUNDRAISER
JUNE 15 - JULY 2, 2020



\$1,886,059

DONATIONS RAISED FOR 9
CHARITIES

2,970

MEETINGS COMPLETED 4,814

VIDEO HOURS ON THE ICONNECTIONS PLATFORM



388 Institutional Allocators Pledging 4,183 Meetings with 313 Managers

#### GLOBAL ATTENDEE MAP



1,398 Total Attendees Across 17 Countries and 5
Continents



388 REGISTERED ALLOCATORS

\$46T IN ALLOCATOR CAPITAL

11 AVG. MEETINGS PLEDGED

# **Hedge Fund Investors**



# **Private Capital Investors**



Hedge fund investor category based on 520 responses; Private capital investor category based on 422 responses





#### PRIVATE CAPITAL ALLOCATORS

#### **Total Assets**



# Average Investment Size









# PRIVATE CAPITAL ALLOCATORS

#### Minimum Target Fund Size



# Maximum Target Fund Size









#### HEDGE FUND ALLOCATORS

#### **Total Assets**



# Average Investment Size



Total assets based on 410 responses; average investment size based on 248 responses





#### HEDGE FUND ALLOCATORS

# Minimum Target Fund Size



# **Maximum Target Fund Size**



Minimum size based on 185 responses; maximum size based on 192 responses





#### STRATEGY INTERESTS

#### **Hedge Fund Allocators**



#### **Private Capital Allocators**



Hedge fund interests based on 3,358 selections; Private capital interests based on 983 selections





#### **MEETING SUMMARY**

2,970

MEETINGS COMPLETED

4,814

**TOTAL VIDEO HOURS** 

577

**EXTRA MEETINGS SCHEDULED** 







313 REGISTERED MANAGERS

\$1.5T IN TOTAL AUM

10 AVG. MEETINGS SCHEDULED

# **Hedge Fund Strat