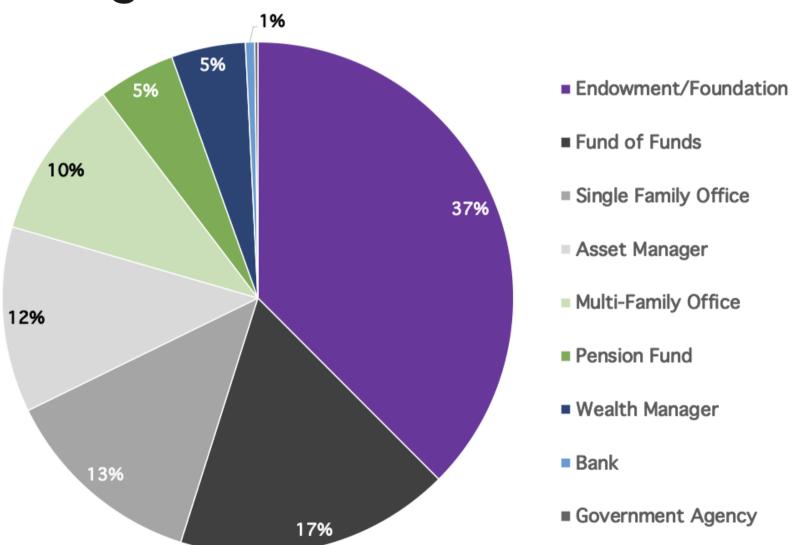

**Analytics Report** 

# Funds4Food Event Statistics

GLOBAL ONLINE CAPITAL INTRODUCTION
FUNDRAISER
JUNE 15 - JULY 2, 2020



\$1,886,059

DONATIONS RAISED FOR 9
CHARITIES

2,970

MEETINGS COMPLETED 4,814

VIDEO HOURS ON THE ICONNECTIONS PLATFORM



388 Institutional Allocators Pledging 4,183 Meetings with 313 Managers

#### GLOBAL ATTENDEE MAP



1,398 Total Attendees Across 17 Countries and 5
Continents



388 REGISTERED ALLOCATORS

\$46T IN ALLOCATOR CAPITAL

11 AVG. MEETINGS PLEDGED

# **Hedge Fund Investors**



# **Private Capital Investors**



Hedge fund investor category based on 520 responses; Private capital investor category based on 422 responses





#### PRIVATE CAPITAL ALLOCATORS

#### **Total Assets**



# Average Investment Size









# PRIVATE CAPITAL ALLOCATORS

#### Minimum Target Fund Size



# Maximum Target Fund Size









#### HEDGE FUND ALLOCATORS

#### **Total Assets**



# Average Investment Size



Total assets based on 410 responses; average investment size based on 248 responses





#### HEDGE FUND ALLOCATORS

# Minimum Target Fund Size



# **Maximum Target Fund Size**



Minimum size based on 185 responses; maximum size based on 192 responses





#### STRATEGY INTERESTS

#### **Hedge Fund Allocators**



#### **Private Capital Allocators**



Hedge fund intere