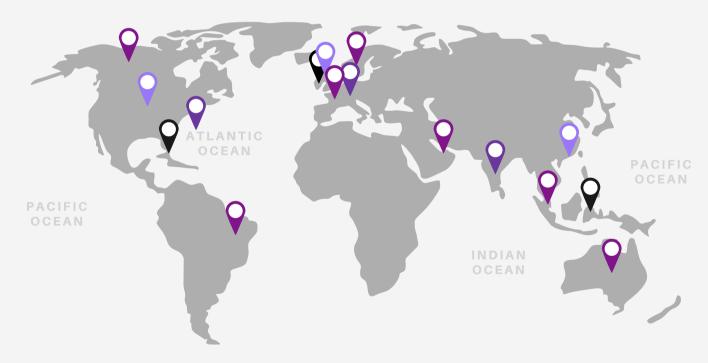

#### GLOBAL ATTENDEE MAP

1,398 Total Attendees Across 17 Countries and 5
Continents

388 REGISTERED ALLOCATORS

\$46T IN ALLOCATOR CAPITAL

11 AVG. MEETINGS PLEDGED

#### 17 COUNTRIES IN PARTICIPATION

- Australia
- Bahamas
- Bermuda
- Brazil
- Canada
- France
- Hong Kong
- India
- Indonesia
- Ireland
  Luxembourg
  Singapore
  Sweden
  Switzerland PACIFIC OCEAN
  UAE
  United Kingdom

• United States