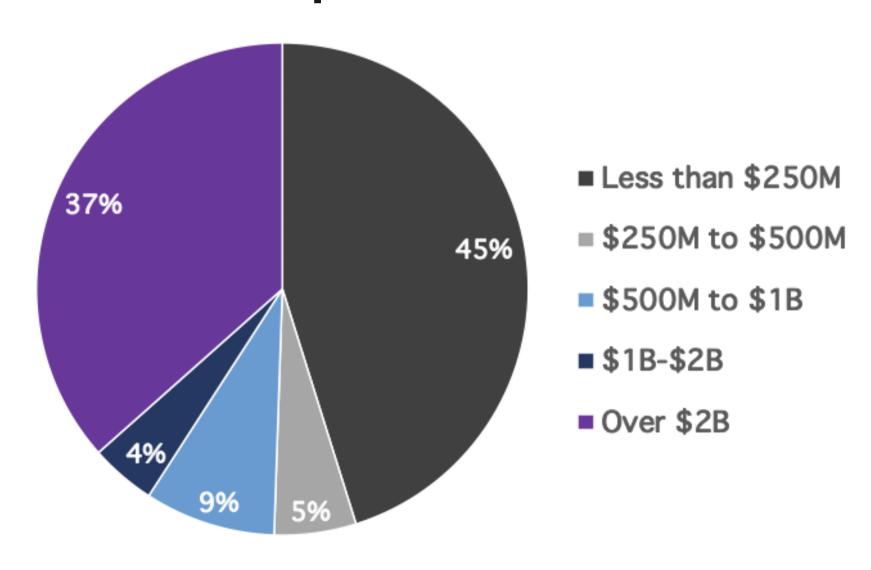

on 248 responses





#### HEDGE FUND ALLOCATORS

# Minimum Target Fund Size



# **Maximum Target Fund Size**



Minimum size based on 185 responses; maximum size based on 192 responses





#### STRATEGY INTERESTS

#### **Hedge Fund Allocators**



#### **Private Capital Allocators**



Hedge fund interests based on 3,358 selections; Private capital interests based on 983 selections





#### **MEETING SUMMARY**

2,970

MEETINGS COMPLETED

4,814

**TOTAL VIDEO HOURS** 

577

**EXTRA MEETINGS SCHEDULED** 







313 REGISTERED MANAGERS

\$1.5T IN TOTAL AUM

10 AVG. MEETINGS SCHEDULED

# **Hedge Fund Strategies**





Hedge fund strategy based on 300 responses; private capital strategy based on 93 responses





#### **ASSETS UNDER MANAGEMENT**

# **Hedge Funds**



# **Private Capital**



Hedge fund AUM based on 301 responses; private capital AUM based on 93 responses





#### PRIME BROKERAGE

# Primary, Secondary & Outsourced Trading









#### PRIME BROKERAGE

Fund Count & Size by Prime Broker

| Primary Prime Broker | Fund Count | Average Fund AUM | Median Fund AUM |
|----------------------|------------|------------------|-----------------|
| Morgan Stanley       | 67         | \$268,114,163    | \$100,000,000   |
| Goldman Sachs        | 47         | \$612,286,614    | \$200,000,000   |
| BTIG                 | 32         | \$87,167,273     | \$30,000,000    |
| BAML                 | 30         | \$664,170,000    | \$220,000,000   |
| JP Morgan            | 20         | \$2,356,548,338  | \$485,735,000   |
| Jefferies            | 9          | \$73,777,781     |