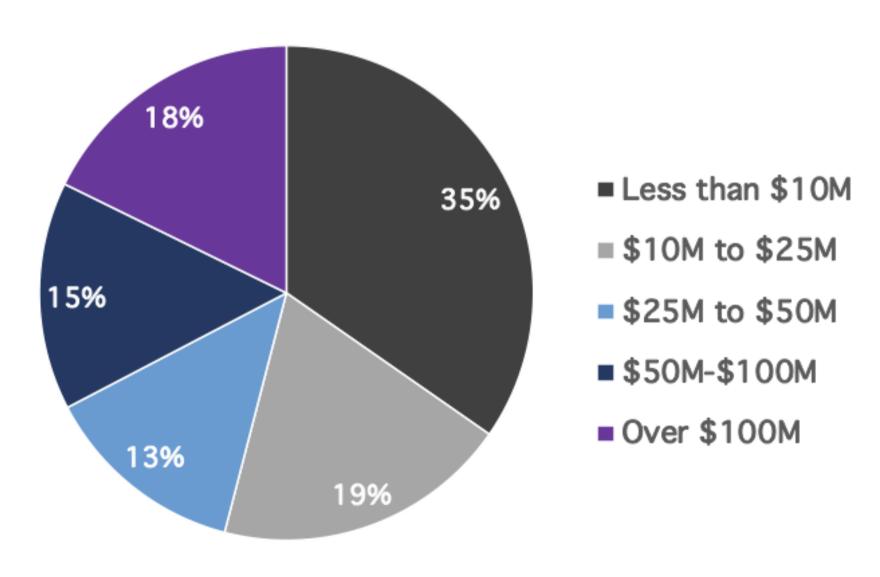

ONS RAISED FOR 9
CHARITIES

2,970

MEETINGS COMPLETED 4,814

VIDEO HOURS ON THE ICONNECTIONS PLATFORM



388 Institutional Allocators Pledging 4,183 Meetings with 313 Managers

#### GLOBAL ATTENDEE MAP



1,398 Total Attendees Across 17 Countries and 5
Continents



388 REGISTERED ALLOCATORS

\$46T IN ALLOCATOR CAPITAL

11 AVG. MEETINGS PLEDGED

# **Hedge Fund Investors**



# **Private Capital Investors**



Hedge fund investor category based on 520 responses; Private capital investor category based on 422 responses





#### PRIVATE CAPITAL ALLOCATORS

#### **Total Assets**



# Average Investment Size









# PRIVATE CAPITAL ALLOCATORS

#### Minimum Target Fund Size



# Maximum Target Fund Size









#### HEDGE FUND ALLOCATORS

#### **Total Assets**



# Average Investment Size



Total assets based on 410 responses; average investment size based on 248 responses





#### HEDGE FUND ALLOCATORS

# Minimum Target Fund Size



# **Maximum Target Fund Size**



Minimum size based on 185 responses; maximum size based on 192 responses





#### STRATEGY INTERESTS

#### **Hedge Fund Allocators**



#### **Private Capital Allocators**



Hedge fund interests based on 3,358 selections; Private capital interests based on 983 selections





#### **MEETING SUMMARY**

2,970

MEETINGS COMPLETED

4,814

**TOTAL VIDEO HOURS** 

577

**EXTRA MEETINGS SCHEDULED** 







313 REGISTERED MANAGERS

\$1.5T IN TOTAL AUM

10 AVG. MEETINGS SCHEDULED

# **Hedge Fund Strategies**





Hedge fund strategy based on 300 responses; private capital strategy based on 93 responses





#### **AS