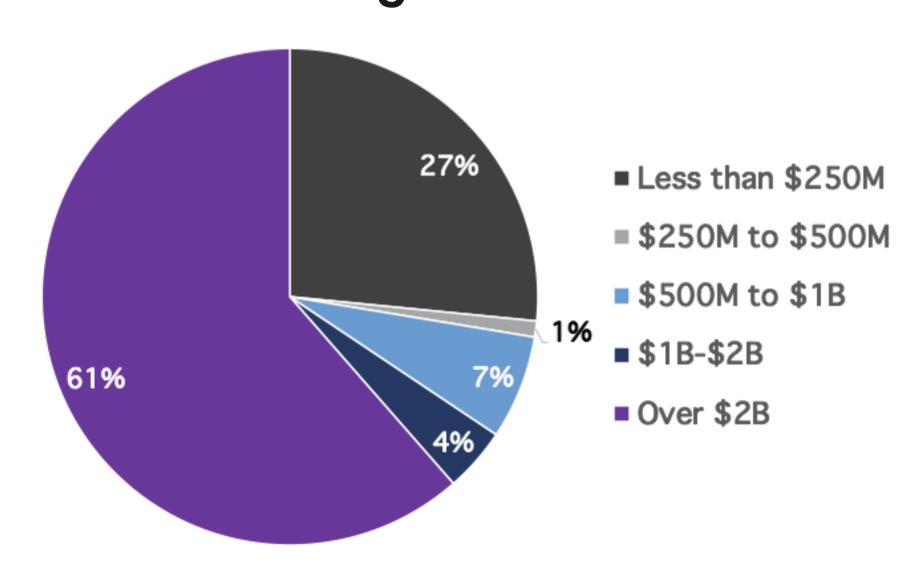

#### HEDGE FUND ALLOCATORS

#### **Total Assets**

# Average Investment Size

Total assets based on 410 responses; average investment size based on 248 responses