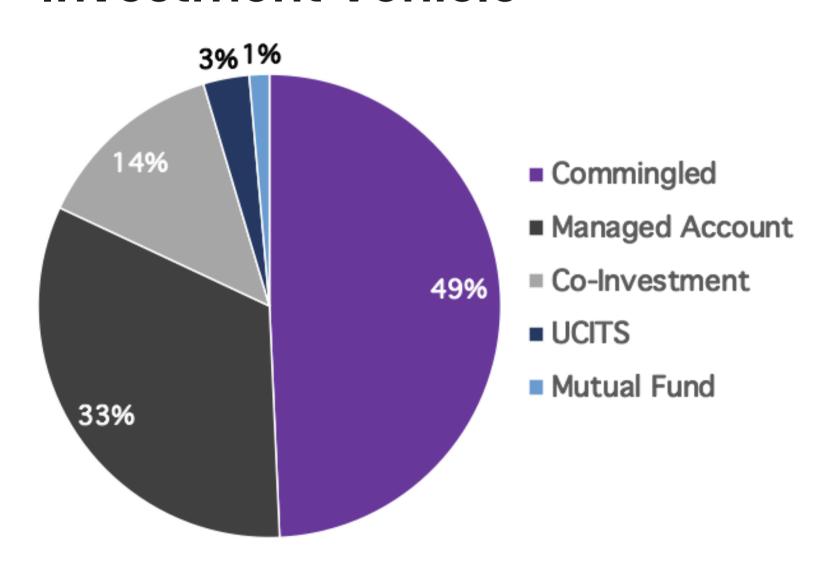

#### HEDGE FUND VEHICLES

#### **Investment Vehicle**

#### **Fund Domicile**

Investment vehicle based on 499 responses; fund domicile based on 428 responses