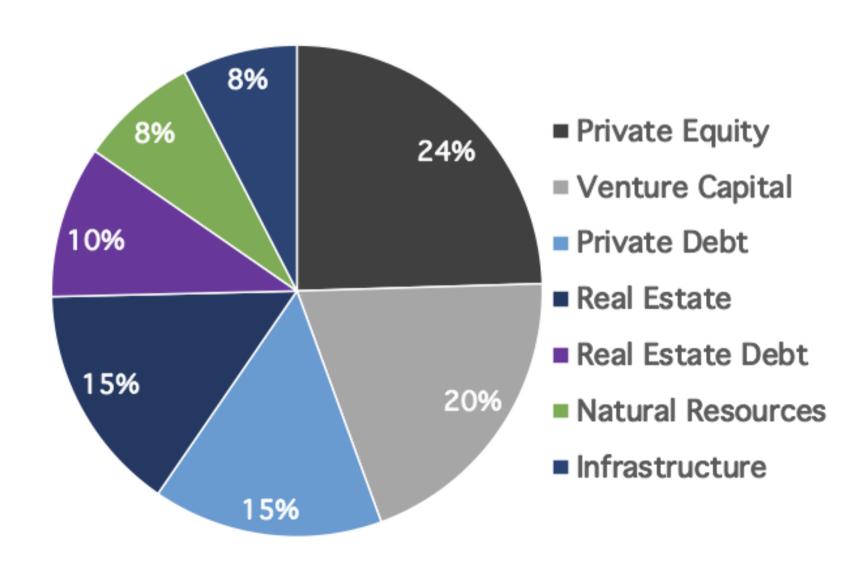

#### **ASSETS UNDER MANAGEMENT**

# **Private Capital**

Hedge fund AUM based on 301 responses; private capital AUM based on 93 responses