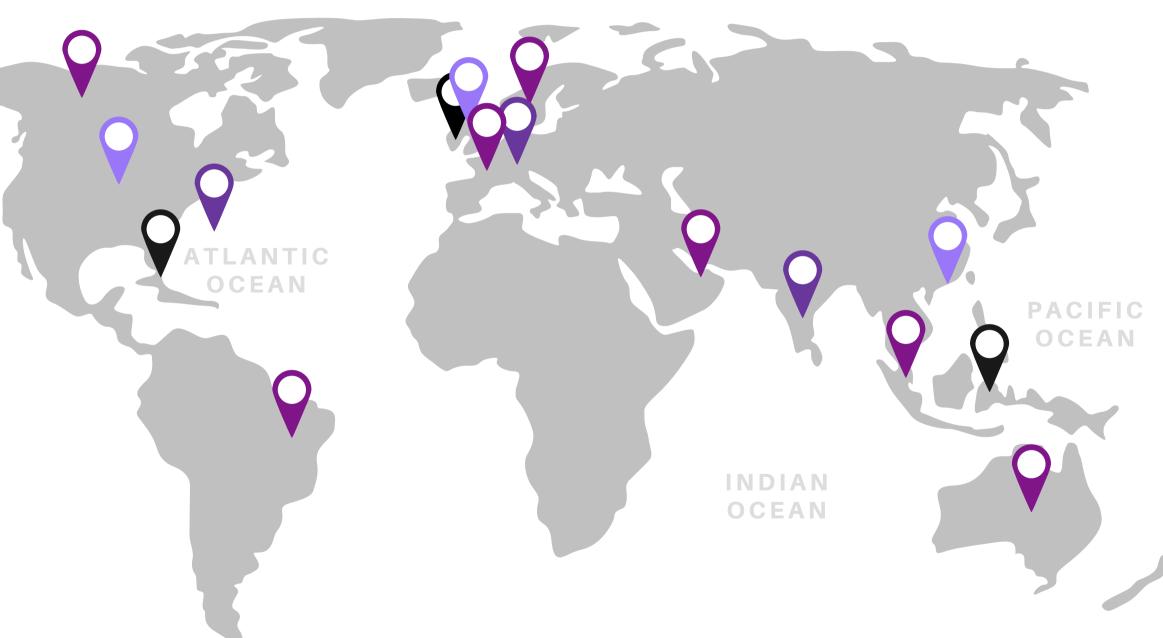

#### GLOBAL ATTENDEE MAP

1,398 Total Attendees Across 17 Countries and 5
Continents

388 REGISTERED ALLOCATORS

\$46T IN ALLOCATOR CAPITAL

11 AVG. MEETINGS PLEDGED

#### 17 COUNTRIES IN PARTICIPATION

- Australia
- Bahamas
- Bermuda
- Brazil
- Canada
- France
- Hong Kong
- India
- Indonesia
- Ireland
  Luxembourg
  Singapore
  Sweden
  Switzerland PACIFIC OCEAN
  UAE
  United Kingdom

• United States