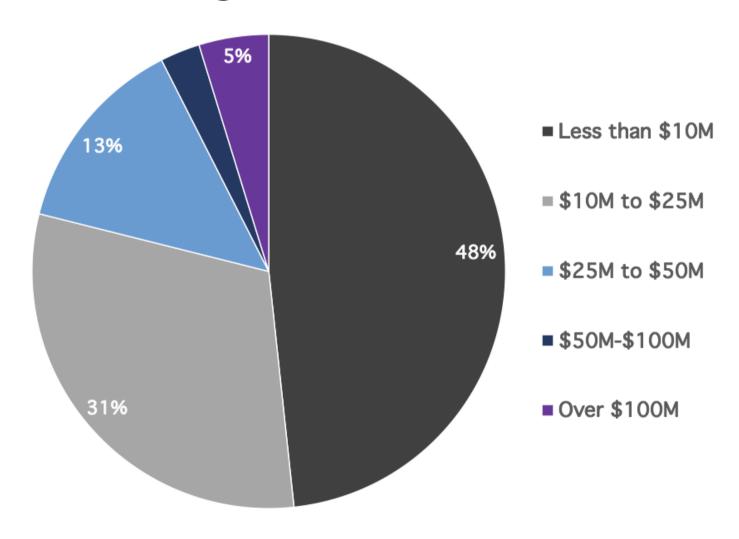

# Average Investment Size

# Average Investment Size

Total assets based on 410 responses; average investment size based on 248 responses