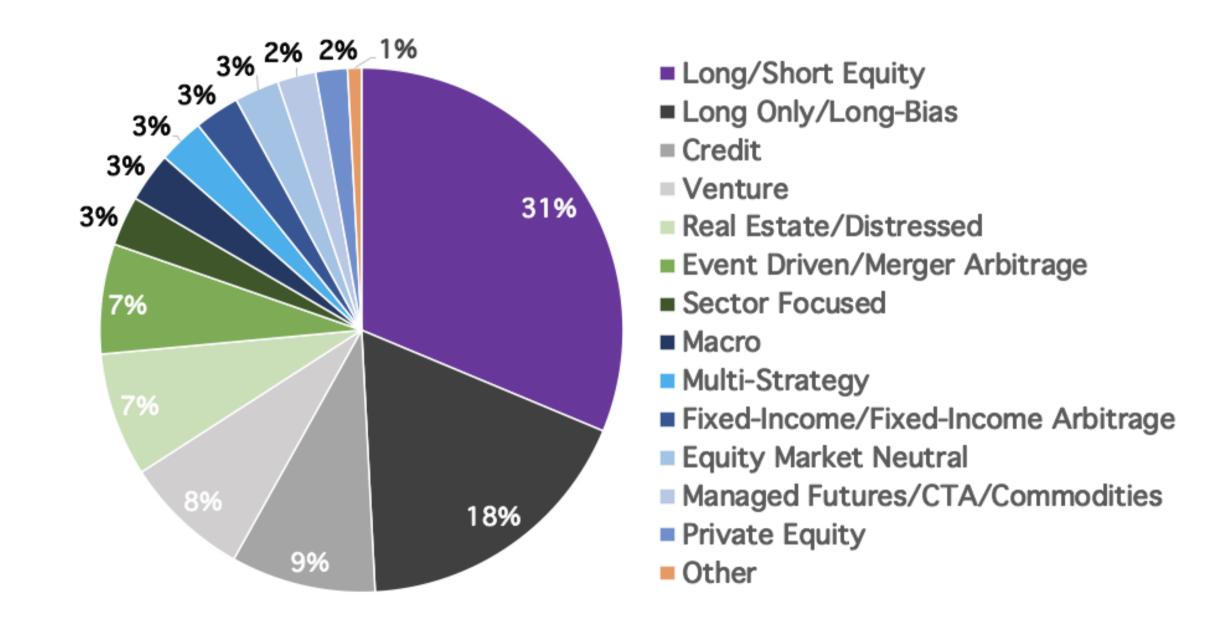

#### STRATEGY INTERESTS

#### **Hedge Fund Allocators**

#### **Private Capital Allocators**

Hedge fund interests based on 3,358 selections; Private capital interests based on 983 selections