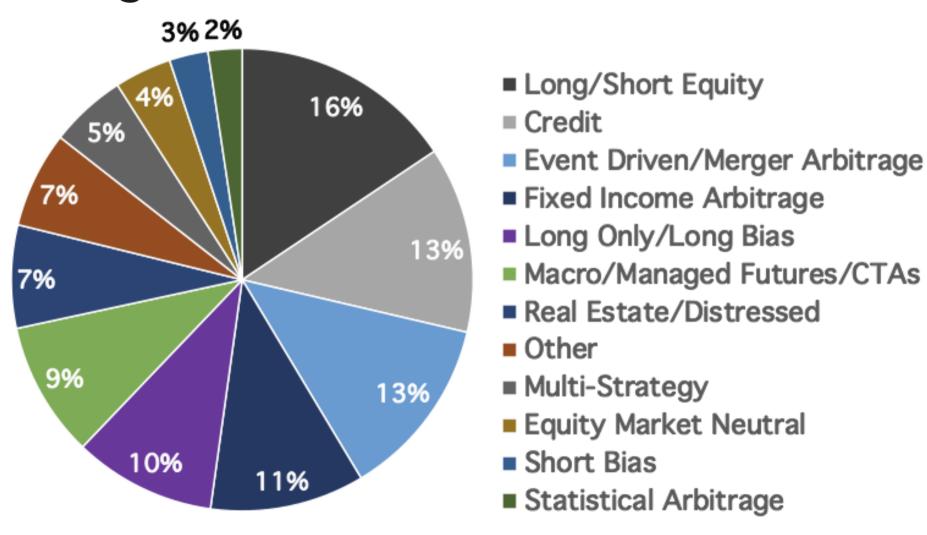

#### STRATEGY INTERESTS

#### **Hedge Fund Allocators**

#### **Private Capital Allocators**

Hedge fund interests based on 3,358 selections; Private capital interests based on 983 selections