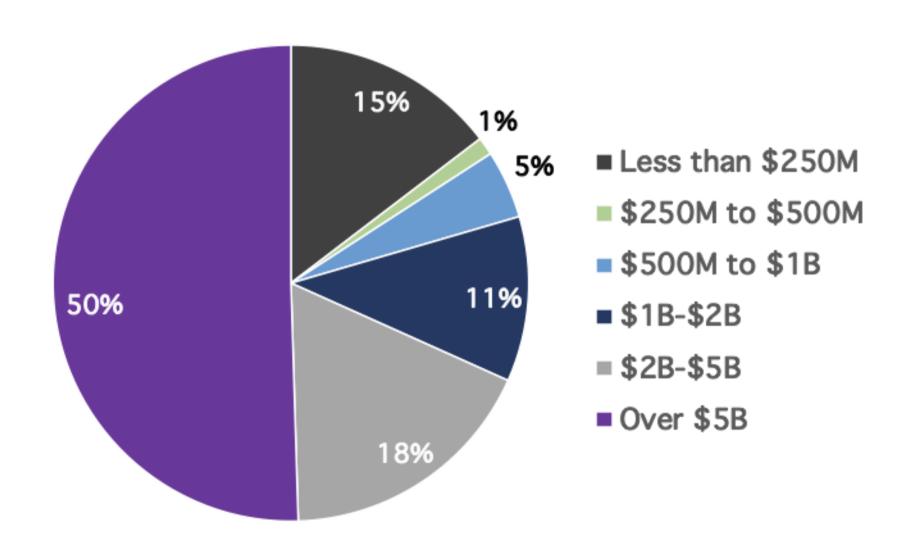

, 2020



\$1,886,059

DONATIONS RAISED FOR 9
CHARITIES

2,970

MEETINGS COMPLETED 4,814

VIDEO HOURS ON THE ICONNECTIONS PLATFORM



388 Institutional Allocators Pledging 4,183 Meetings with 313 Managers

#### GLOBAL ATTENDEE MAP



1,398 Total Attendees Across 17 Countries and 5
Continents



388 REGISTERED ALLOCATORS

\$46T IN ALLOCATOR CAPITAL

11 AVG. MEETINGS PLEDGED

# **Hedge Fund Investors**



# **Private Capital Investors**



Hedge fund investor category based on 520 responses; Private capital investor category based on 422 responses





#### PRIVATE CAPITAL ALLOCATORS

#### **Total Assets**



# Average Investment Size









# PRIVATE CAPITAL ALLOCATORS

#### Minimum Target Fund Size



# Maximum Target Fund Size









#### HEDGE FUND ALLOCATORS

#### **Total Assets**



# Average Investment Size



Total assets based on 410 responses; average investment size based on 248 responses





#### HEDGE FUND ALLOCATORS

# Minimum Target Fund Size



# **Maximum Target Fund Size**



Minimum size based on 185 responses; maximum size based on 192 responses





#### STRATEGY INTERESTS

#### **Hedge Fund Allocators**



#### **Private Capital Allocators**



Hedge fund interests based on 3,358 selections; Private capital interests based on 983 selections





#### **MEETING SUMMARY**

2,970

MEETINGS COMPLETED

4,814

**TOTAL VIDEO HOURS** 

577

**EXTRA MEETINGS SCHEDULED** 







313 REGISTERED MANAGERS

\$1.5T IN TOTAL AUM

10 AVG. MEETINGS SCHEDULED

# **Hedge Fund Strategies**





Hedge fund strategy based on 300 responses; private capital strategy based o