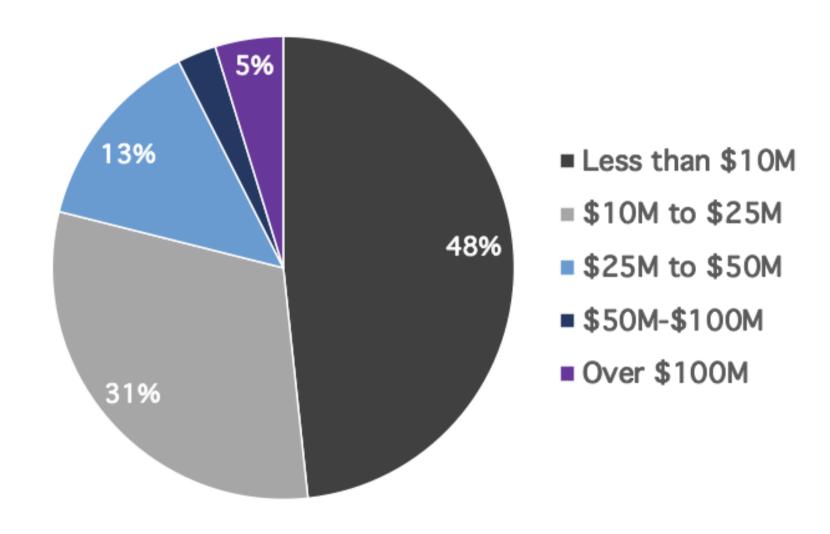

BAL ONLINE CAPITAL INTRODUCTION
FUNDRAISER
JUNE 15 - JULY 2, 2020



\$1,886,059

DONATIONS RAISED FOR 9
CHARITIES

2,970

MEETINGS COMPLETED 4,814

VIDEO HOURS ON THE ICONNECTIONS PLATFORM



388 Institutional Allocators Pledging 4,183 Meetings with 313 Managers

#### GLOBAL ATTENDEE MAP



1,398 Total Attendees Across 17 Countries and 5
Continents



388 REGISTERED ALLOCATORS

\$46T IN ALLOCATOR CAPITAL

11 AVG. MEETINGS PLEDGED

# **Hedge Fund Investors**



# **Private Capital Investors**



Hedge fund investor category based on 520 responses; Private capital investor category based on 422 responses





#### PRIVATE CAPITAL ALLOCATORS

#### **Total Assets**



# Average Investment Size









# PRIVATE CAPITAL ALLOCATORS

#### Minimum Target Fund Size



# Maximum Target Fund Size









#### HEDGE FUND ALLOCATORS

#### **Total Assets**



# Average Investment Size



Total assets based on 410 responses; average investment size based on 248 responses





#### HEDGE FUND ALLOCATORS

# Minimum Target Fund Size



# **Maximum Target Fund Size**



Minimum size based on 185 responses; maximum size based on 192 responses





#### STRATEGY INTERESTS

#### **Hedge Fund Allocators**



#### **Private Capital Allocators**



Hedge fund interests based on 3,358 selections; Private capital interests based on 983 selections





#### **MEETING SUMMARY**

2,970

MEETINGS COMPLETED

4,814

**TOTAL VIDEO HOURS** 

577

**EXTRA MEETINGS SCHEDULED** 







313 REGISTERED MANAGERS

\$1.5T IN TOTAL AUM

10 AVG. MEETINGS SCHEDULED

# **Hedge Fund Strategies**





Hedge fund strate