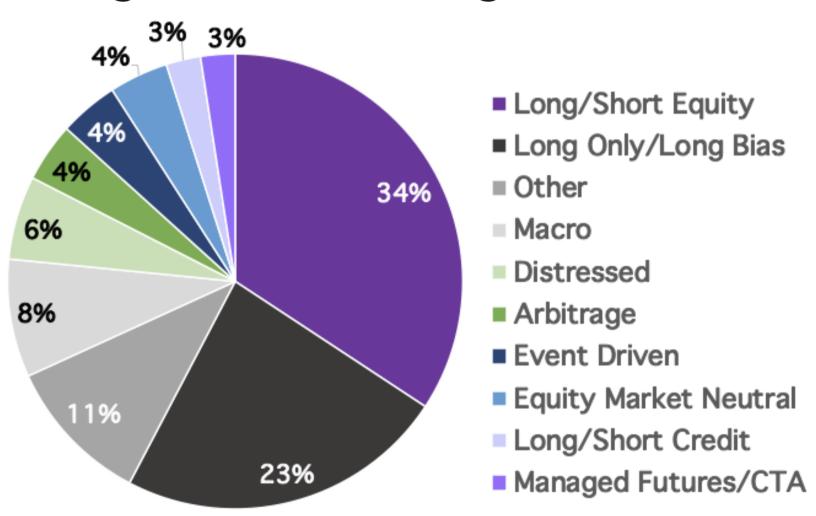

# **Hedge Fund Strategies**

Hedge fund strategy based on 300 responses; private capital strategy based on 93 responses