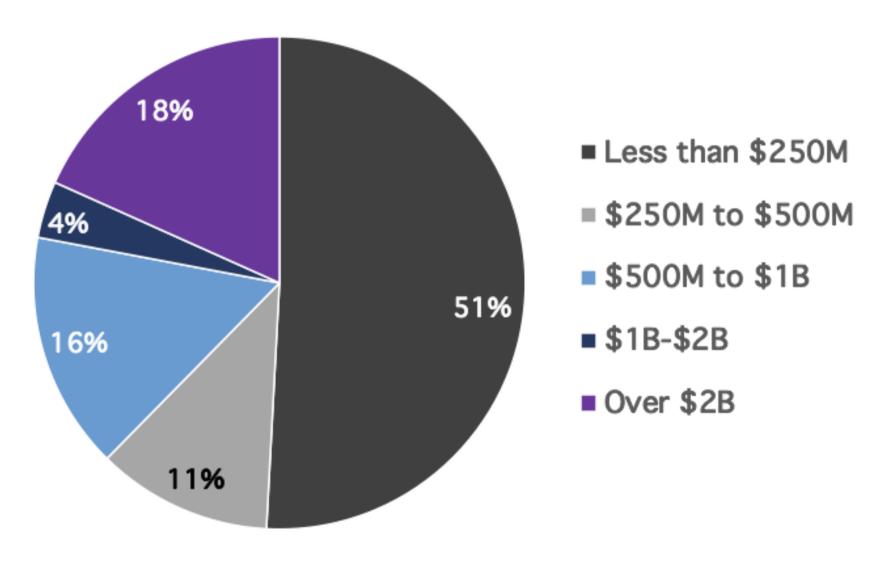

ge investment size based on 248 responses





#### HEDGE FUND ALLOCATORS

# Minimum Target Fund Size



# **Maximum Target Fund Size**



Minimum size based on 185 responses; maximum size based on 192 responses





#### STRATEGY INTERESTS

#### **Hedge Fund Allocators**



#### **Private Capital Allocators**



Hedge fund interests based on 3,358 selections; Private capital interests based on 983 selections





#### **MEETING SUMMARY**

2,970

MEETINGS COMPLETED

4,814

**TOTAL VIDEO HOURS** 

577

**EXTRA MEETINGS SCHEDULED** 







313 REGISTERED MANAGERS

\$1.5T IN TOTAL AUM

10 AVG. MEETINGS SCHEDULED

# **Hedge Fund Strategies**





Hedge fund strategy based on 300 responses; private capital strategy based on 93 responses





#### **ASSETS UNDER MANAGEMENT**

# **Hedge Funds**



# **Private Capital**



Hedge fund AUM based on 301 responses; private capital AUM based on 93 responses





#### PRIME BROKERAGE

# Primary, Secondary & Outsourced Trading









#### PRIME BROKERAGE

Fund Count & Size by Prime Broker

| Primary Prime Broker | Fund Count | Average Fund AUM | Median Fund AUM |
|----------------------|------------|------------------|-----------------|
| Morgan Stanley       | 67         | \$268,114,163    | \$100,000,000   |
| Goldman Sachs        | 47         | \$612,286,614    | \$200,000,000   |
| BTIG                 | 32         | \$87,167,273     | \$30,000,000    |
| BAML                 | 30         | \$664,170,000    | \$220,000,000   |
| JP Morgan            | 20         | \$2,356,548,338  | \$485,735,000   |
| Jefferies            | 9