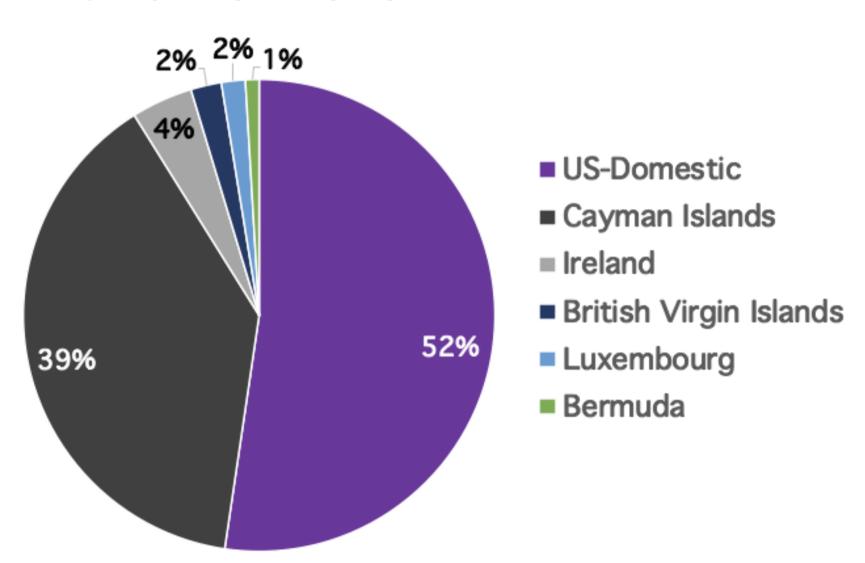

#### HEDGE FUND VEHICLES

#### **Investment Vehicle**

#### **Fund Domicile**

Investment vehicle based on 499 responses; fund domicile based on 428 responses