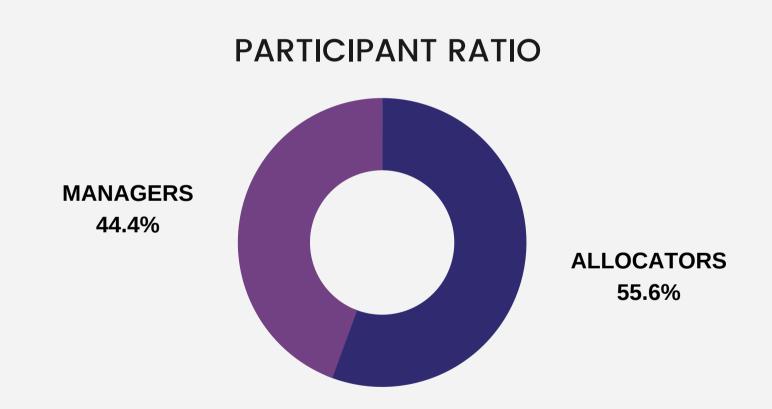

**Analytics Report** 

# Funds4Food Event Statistics

GLOBAL ONLINE CAPITAL INTRODUCTION
FUNDRAISER
JUNE 15 - JULY 2, 2020



\$1,886,059

DONATIONS RAISED FOR 9
CHARITIES

2,970

MEETINGS COMPLETED 4,814

VIDEO HOURS ON THE ICONNECTIONS PLATFORM



388 Institutional Allocators Pledging 4,183 Meetings with 313 Managers

#### GLOBAL ATTENDEE MAP



1,398 Total Attendees Across 17 Countries and 5
Continents



388 REGISTERED ALLOCATORS

\$46T IN ALLOCATOR CAPITAL

11 AVG. MEETINGS PLEDGED

# **Hedge Fund Investors**



# **Private Capital Investors**



Hedge fund investor category based on 520 responses; Private capital investor category based on 422 responses





#### PRIVATE CAPITAL ALLOCATORS

#### **Total Assets**



# Average Investment Size









# PRIVATE CAPITAL ALLOCATORS

#### Minimum Target Fund Size



# Maximum Target Fund Size









#### HEDGE FUND ALLOCATORS

#### **Total Assets**



# Average Investment Size



Total assets based on 410 responses; average investment size based on 248 responses





#### HEDGE F