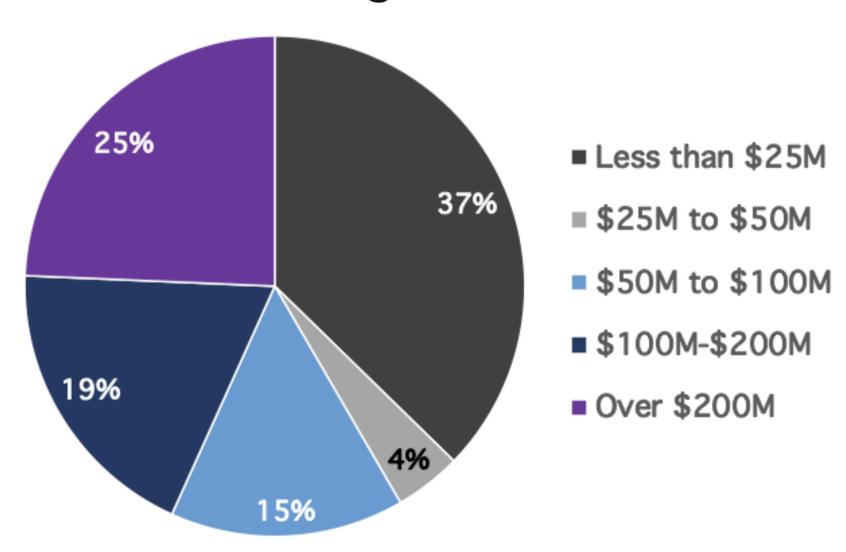

# PRIVATE CAPITAL ALLOCATORS

#### Minimum Target Fund Size

# Maximum Target Fund Size