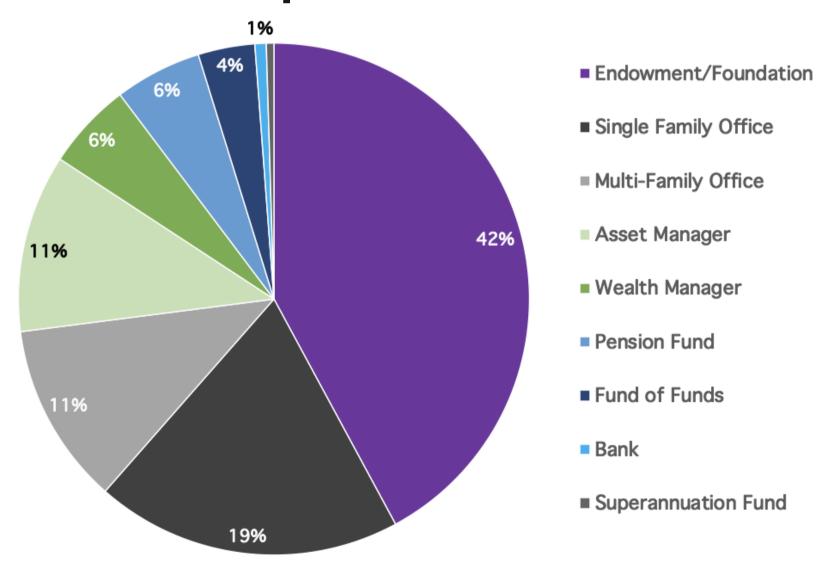

**Analytics Report** 

# Funds4Food Event Statistics

GLOBAL ONLINE CAPITAL INTRODUCTION
FUNDRAISER
JUNE 15 - JULY 2, 2020



\$1,886,059

DONATIONS RAISED FOR 9
CHARITIES

2,970

MEETINGS COMPLETED 4,814

VIDEO HOURS ON THE ICONNECTIONS PLATFORM



388 Institutional Allocators Pledging 4,183 Meetings with 313 Managers

#### GLOBAL ATTENDEE MAP



1,398 Total Attendees Across 17 Countries and 5
Continents



388 REGISTERED ALLOCATORS

\$46T IN ALLOCATOR CAPITAL

11 AVG. MEETINGS PLEDGED

# **Hedge Fund Investors**



# **Private Capital Investors**



Hedge fund investor category based on 520 responses; Private capital investor category based on 422 responses





#### PRIVATE CAPITAL ALLOCATORS

#### **Total Assets**



# Average Investment Size









# PRIVATE CAPITAL ALLOCATORS

#### Minimum Target Fund Size



# Maximum Target Fund Size









#### HEDGE FUND ALLOCATORS

#### **Total Assets**



# Average Investment Size



Total assets based on 410 responses; average investment size based on 248 responses





#### HEDGE FUND ALLOCATORS

# Minimum Target Fund Size



# **Maximum Target Fund Size**



Minimum size based on 185 responses; maximum size based on 192 responses





#### STRATEGY INTERESTS

#### **Hedge Fund Allocators**



#### **Private Capital Allocators**



Hedge fund interests based on 3,358 selections; Priv