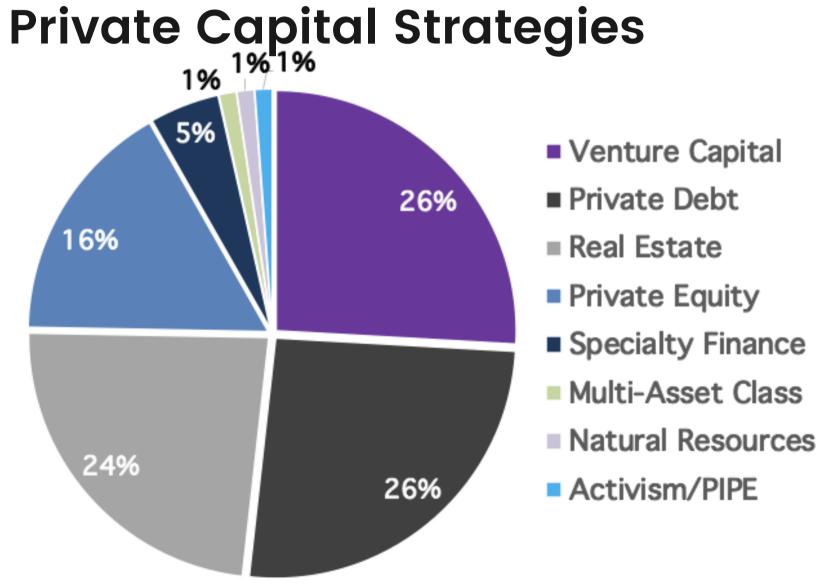

# **Hedge Fund Strategies**

Hedge fund strategy based on 300 responses; private capital strategy based on 93 responses