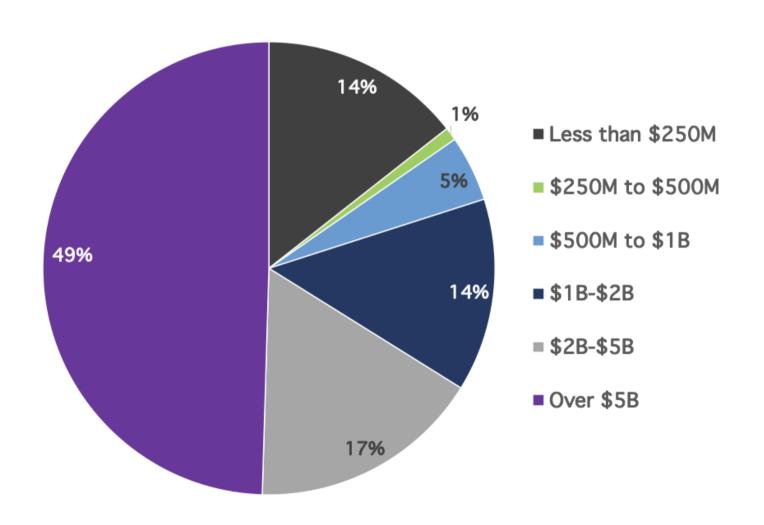

**Analytics Report** 

# Funds4Food Event Statistics

GLOBAL ONLINE CAPITAL INTRODUCTION
FUNDRAISER
JUNE 15 - JULY 2, 2020



\$1,886,059

DONATIONS RAISED FOR 9
CHARITIES

2,970

MEETINGS COMPLETED 4,814

VIDEO HOURS ON THE ICONNECTIONS PLATFORM



388 Institutional Allocators Pledging 4,183 Meetings with 313 Managers

#### GLOBAL ATTENDEE MAP



1,398 Total Attendees Across 17 Countries and 5
Continents



388 REGISTERED ALLOCATORS

\$46T IN ALLOCATOR CAPITAL

11 AVG. MEETINGS PLEDGED

# **Hedge Fund Investors**



# **Private Capital Investors**



Hedge fund investor category based on 520 responses; Private capital investor category based on 422 responses





#### PRIVATE CAPITAL ALLOCATORS

#### **Total Assets**



# Average Investment Size









# PRIVATE CAPITAL ALLOCATORS

#### Minimum Target Fund Size



# Maximum Target Fund Size









#### HEDGE FUND ALLOCATORS

#### **Total Assets**



# Average Investment Size



Total assets based on 410 responses; average investment size based on 248 responses





#### HEDGE FUND ALLOCATORS

# Minimum Target Fund Size



# **Maximum Target Fund Size**



Minimum size based on 185 responses; maximum size based on 192 responses





#### STRATEGY INTERESTS

#### **Hedge Fund Allocators**



#### **Private Capital Allocators**



Hedge fund interests based on 3,358 selections; Private capital interests based on 983 selections





#### **MEETING SUMMARY**

2,970

MEETINGS COMPLETED

4,814

**TOTAL VIDEO HOURS** 

577

**EXTRA MEETINGS SCHEDULED**