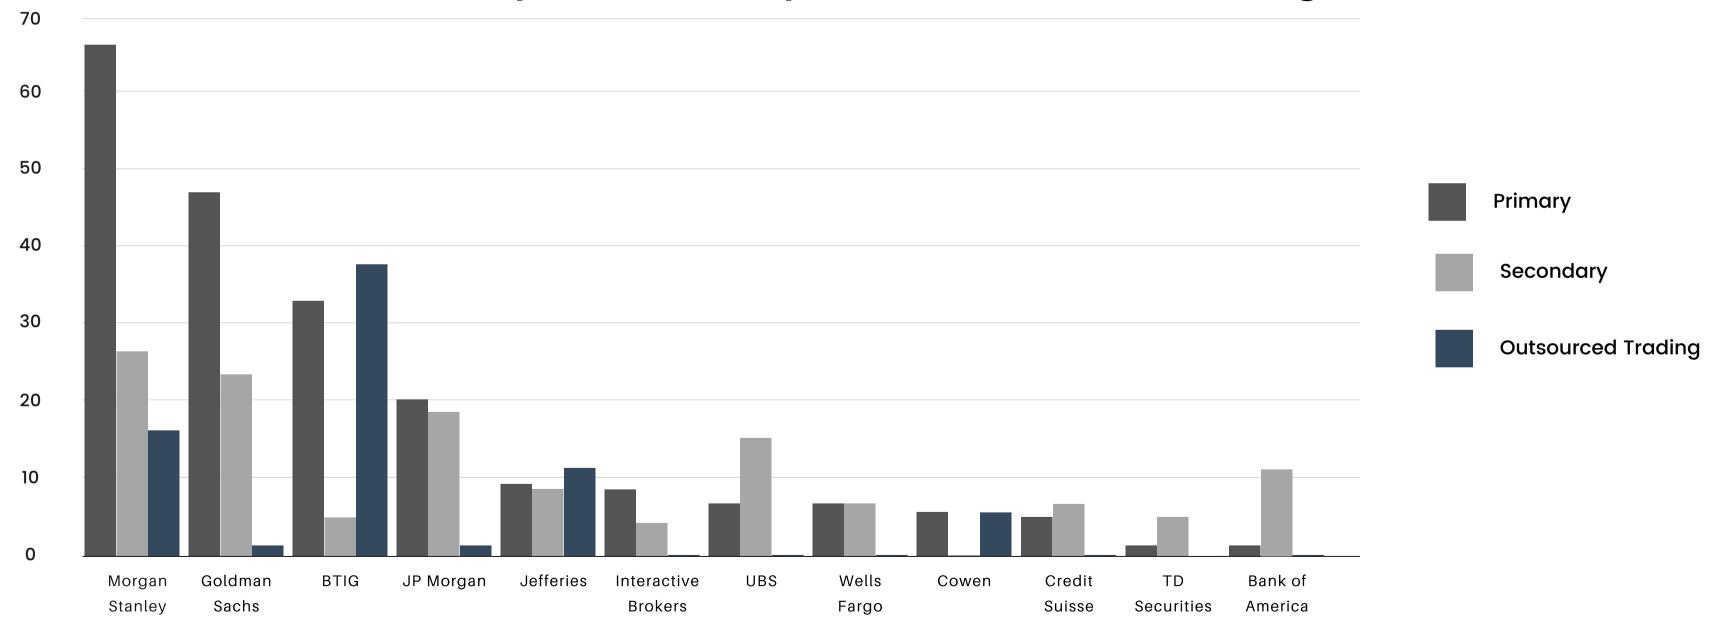

# Primary, Secondary & Outsourced Trading

#### PRIME BROKERAGE

Fund Count & Size by Prime Broker

| Primary Prime Broker | Fund Count | Average Fund AUM | Median Fund AUM |
|----------------------|------------|------------------|-----------------|
| Morgan Stanley       | 67         | \$268,114,163    | \$100,000,000   |
| Goldman Sachs        | 47         | \$612,286,614    | \$200,000,000   |
| BTIG                 | 32         | \$87,167,273     | \$30,000,000    |
| BAML                 | 30         | \$664,170,000    | \$220,000,000   |
| JP Morgan            | 20         | \$2,356,548,338  | \$485,735,000   |
| Jefferies            | 9          | \$73,777,781     | \$40,000,000    |
| Interactive Brokers  | 8          | \$60,383,363     | \$11,100,000    |
| UBS                  | 7          | \$503,300,00     | \$369,000,000   |
| Wells Fargo          | 7          | \$234,028,571    | \$200,000,000   |
| Cowen                | 6          | \$25,366,731     | \$12,350,000    |