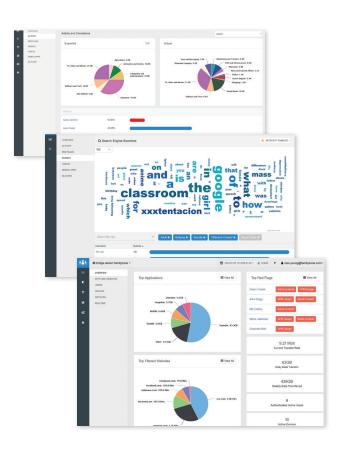

Linewize School Manager provides the digital tools that staff need to make evidence-based decisions around detection and intervention, offering both real time notifications and dashboard overviews to identify students who may be regularly accessing or sharing offensive content, searching for inappropriate material or trying to use tools to bypass the school filtering altogether.

### The Features

- Visibility & management of all users and devices on network, all school devices and Google accounts
- Detailed pastoral reporting alerts & notifications
- Red flag alerts on risky student online activity
- Selective SSL inspection
- Granular filtering
- 24/7 filtering of school devices and Google accounts
- Protect TELA laptops 24/7 and ensure compliance on all networks