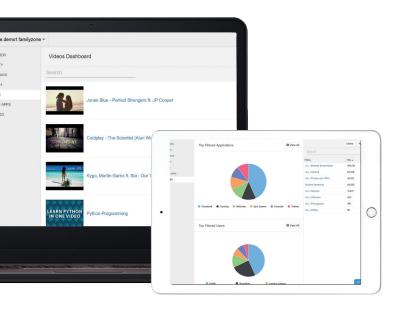

Linewize School Manager provides the digital tools that staff need to make evidence-based decisions around detection and intervention, offering both real time notifications and dashboard overviews to identify students who may be regularly accessing or sharing offensive content, searching for inappropriate material or trying to use tools to bypass the school filtering altogether.

### The Features

- Visibility & management of all users and devices on network, all school devices and Google accounts
- Detailed pastoral reporting alerts & notifications
- Red flag alerts on risky student online activity
- Selective SSL inspection
- Granular filtering
- 24/7 filtering of school devices and Google accounts
- Protect TELA laptops 24/7 and ensure compliance on all networks