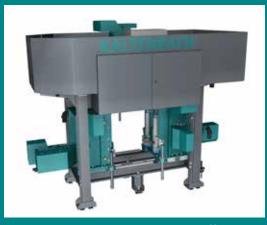

## KDB SERIES PROFILE DRILLING MACHINES

The new KDB 615 and 1015 drilling machines from KALTENBACH feature the latest technology and will prove a valuable asset for conventional steel fabrication as well as sectors such as stock-holding, metalworking and machine shops.

The profile steel drilling machine offers all current manufacturing technologies, from drilling through to contour marking and milling. With powerful drill drives, it can drill holes up to 40 mm diameter on 3 axes. A linear 5-position tool changer and high-speed drill axis travel ensure short setup and idle times. Furthermore, the vertical

and horizontal clamping system effectively reduces vibrations close to the machining point. In brief, the KDB is a powerful addition to the KALTENBACH product range. Please get in touch if you would like to hear what else this machine can do for you. We look forward to hearing from you!