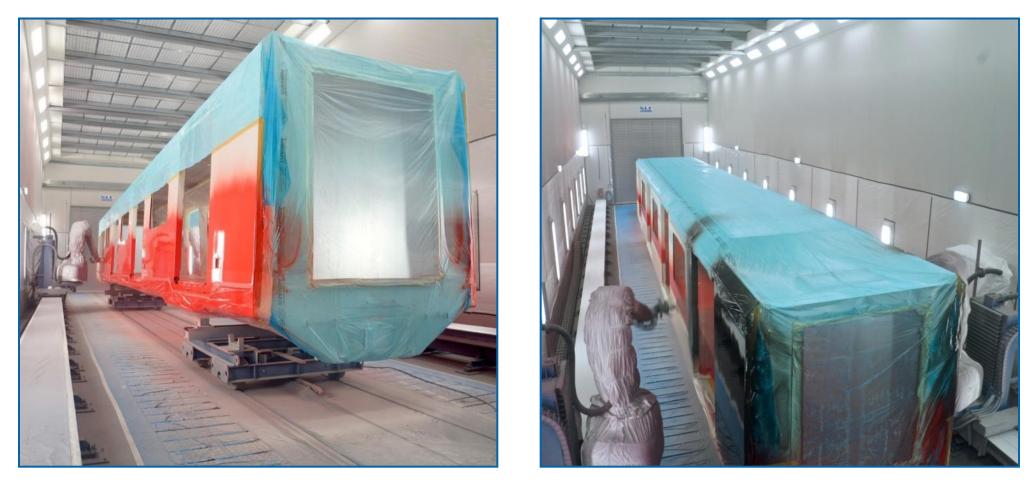

</sup>



## Blastroom with longitudinal lamella-type conveyor and cross screw conveyor



© SLF



- Mobile, compressed air operated media recovery unit
- 2 Horizontal scissor-type lifting platforms
- Suction power of 99,000 m<sup>3</sup>/h
- Media silo of 2,000 l
- 4 Pressure blast pots with 200 I each





## Blastroom with longitudinal lamella-type conveyor and cross screw conveyor



Machine room with filter unit



Magnetic separating roller



Longitudinal lamella-type conveyor and cross screw conveyor



Filter unit



#### SLF Blasting and paint spraying systems



#### **Preparation booths**















Grinding









#### Manual paint spraying booth





Manual paint spraying booth with horizontal scissor-type lifting platforms





### **Robotised paint spraying booth**



Robotised coating of vehicle bodies





#### SLF Blasting and paint spraying systems



#### Paint storage room









## Lifting platforms



Horizontal scissor-type lifting platforms for the use in the blastroom





# Lifting platforms



Horizontal scissor-type lifting platforms for the use in the paint spraying and preparation booths