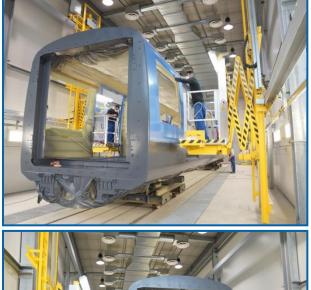

re equipped with horizontal scissortype lifting platforms
- Robotised paint spraying of vehicle bodies
- Automatic traverser concept
- 18 booths on an area of approx. 8,000 m<sup>2</sup>



## Blastroom with longitudinal lamella-type conveyor and cross screw conveyor



© SLF



- Mobile, compressed air operated media recovery unit
- 2 Horizontal scissor-type lifting platforms
- Suction power of 99,000 m<sup>3</sup>/h
- Media silo of 2,000 l
- 4 Pressure blast pots with 200 I each





## Blastroom with longitudinal lamella-type conveyor and cross screw conveyor



Machine room with filter unit



Magnetic separating roller



Longitudinal lamella-type conveyor and cross screw conveyor



Filter unit



#### SLF Blasting and paint spraying systems



#### **Preparation booths**















Grinding









#### Manual paint spraying booth





Manual paint spraying booth with horizontal scissor-type lifting platforms





### **Robotised paint spraying booth**



Robotised coating of vehicle bodies





#### SLF Blasting and paint spraying systems



#### Paint storage room









## Lifting platforms



Horizontal scissor-type lifting platforms for the use in the blastroom





# Lifting platforms



Horizontal scissor-type lifting platforms for the use in the paint spraying and preparation booths