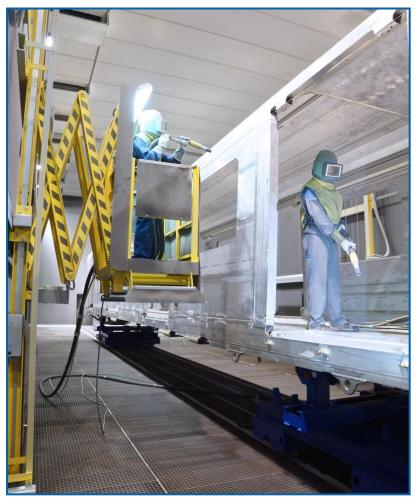

#### Manual paint spraying booth

Manual paint spraying booth with horizontal scissor-type lifting platforms

## Lifting platforms

Horizontal scissor-type lifting platforms for the use in the blastroom

# Lifting platforms

Horizontal scissor-type lifting platforms for the use in the paint spraying and preparation booths