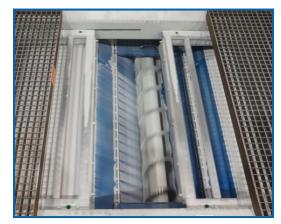

## Blastroom with longitudinal lamella-type conveyor and cross screw conveyor

Machine room with filter unit

Magnetic separating roller

Longitudinal lamella-type conveyor and cross screw conveyor

Filter unit