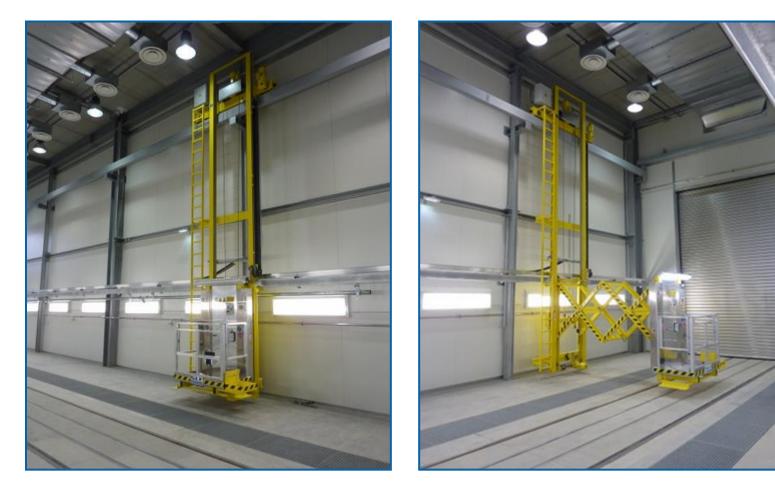

# Lifting platforms

Horizontal scissor-type lifting platforms for the use in the paint spraying and preparation booths