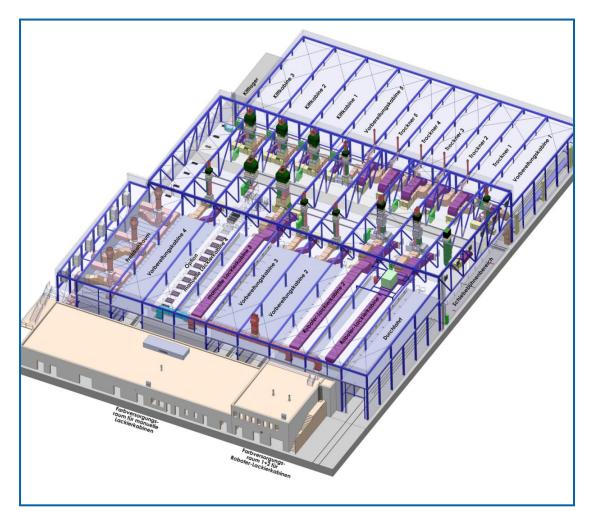

#### **Technical data:**

- 1 Blastroom 32.5 x 7.5 x 8.5 m
- 2 Robotised paint spraying booths 32.5 x 8 x 8.5 m
- 1 Manual paint spraying booth 32.5 x 7 x 8.5 m
- 5 Preparation booths 2x 30.5 x 7 x 7.3 m and 3x 32.5 x 7 x 8.5 m
- 3 Booths for putty work 30.5 x 7 x 7.3 m
- 5 Dryers 30.5 x 5 x 7.3 m
- 3 Paint storage rooms 13.5 x 5.4 x 4.1 m

#### **Special features:**

- 3 Preparation booths, the manual paint spraying booth and the blastroom are equipped with horizontal scissortype lifting platforms
- Robotised paint spraying of vehicle bodies
- Automatic traverser concept
- 18 booths on an area of approx. 8,000 m<sup>2</sup>