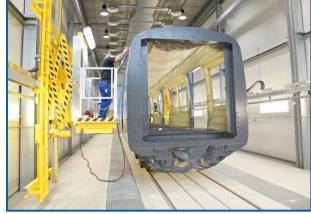

#### Manual paint spraying booth

Manual paint spraying booth with horizontal scissor-type lifting platforms

## Lifting platforms

Horizontal scissor-type lifting platforms for the use in the blastroom

# Lifting platforms

Horizontal scissor-type lifting platforms for the use in the paint spraying and preparation booths