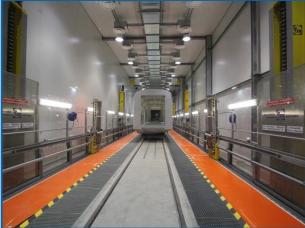

#### **Technical data:**

- 1 Blastroom 32.5 x 7.5 x 8.5 m
- 2 Robotised paint spraying booths 32.5 x 8 x 8.5 m
- 1 Manual paint spraying booth 32.5 x 7 x 8.5 m
- 5 Preparation booths 2x 30.5 x 7 x 7.3 m and 3x 32.5 x 7 x 8.5 m
- 3 Booths for putty work 30.5 x 7 x 7.3 m
- 5 Dryers 30.5 x 5 x 7.3 m
- 3 Paint storage rooms 13.5 x 5.4 x 4.1 m

#### **Special features:**

- 3 Preparation booths, the manual paint spraying booth and the blastroom are equipped with horizontal scissortype lifting platforms
- Robotised paint spraying of vehicle bodies
- Automatic traverser concept
- 18 booths on an area of approx. 8,000 m<sup>2</sup>

## Lifting platforms

Horizontal scissor-type lifting platforms for the use in the blastroom