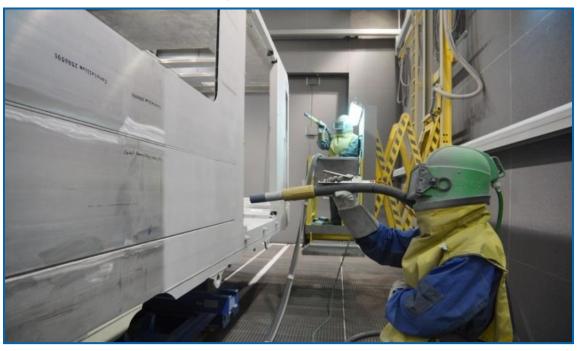

#### Manual paint spraying booth

Manual paint spraying booth with horizontal scissor-type lifting platforms