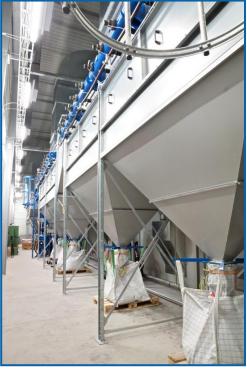

#### **Special features:**

- 3 Preparation booths, the manual paint spraying booth and the blastroom are equipped with horizontal scissortype lifting platforms
- Robotised paint spraying of vehicle bodies
- Automatic traverser concept
- 18 booths on an area of approx. 8,000 m<sup>2</sup>



## Blastroom with longitudinal lamella-type conveyor and cross screw conveyor



© SLF



- Mobile, compressed air operated media recovery unit
- 2 Horizontal scissor-type lifting platforms
- Suction power of 99,000 m<sup>3</sup>/h
- Media silo of 2,000 l
- 4 Pressure blast pots with 200 I each





## Blastroom with longitudinal lamella-type conveyor and cross screw conveyor



Machine room with filter unit



Magnetic separating roller



Longitudinal lamella-type conveyor and cross screw conveyor



Filter unit



#### SLF Blasting and paint spraying systems



#### **Preparation booths**















Grinding









#### Manual paint spraying booth





Manual paint spraying booth with horizontal scissor-type lifting platforms





### **Robotised paint spraying booth**



Robotised coating of vehicle bodies





#### SLF Blasting and paint spraying systems



#### Paint storage room









## Lifting platforms



Horizontal scissor-type lifting platforms for the use in the blastroom





# Lifting platforms



Horizontal scissor-type lifting platforms for the use in the paint spraying and preparation booths