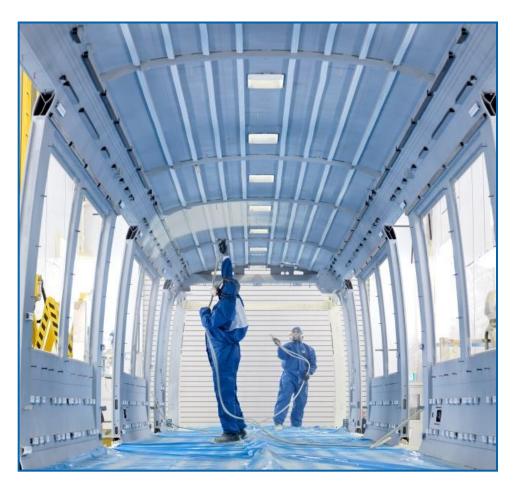

- Robotised paint spraying of vehicle bodies
- Automatic traverser concept
- 18 booths on an area of approx. 8,000 m<sup>2</sup>



## Blastroom with longitudinal lamella-type conveyor and cross screw conveyor



© SLF



- Mobile, compressed air operated media recovery unit
- 2 Horizontal scissor-type lifting platforms
- Suction power of 99,000 m<sup>3</sup>/h
- Media silo of 2,000 l
- 4 Pressure blast pots with 200 I each





## Blastroom with longitudinal lamella-type conveyor and cross screw conveyor



Machine room with filter unit



Magnetic separating roller



Longitudinal lamella-type conveyor and cross screw conveyor



Filter unit



#### SLF Blasting and paint spraying systems



#### **Preparation booths**















Grinding









#### Manual paint spraying booth





Manual paint spraying booth with horizontal scissor-type lifting platforms





### **Robotised paint spraying booth**



Robotised coating of vehicle bodies





#### SLF Blasting and paint spraying systems



#### Paint storage room









## Lifting platforms



Horizontal scissor-type lifting platforms for the use in the blastroom





# Lifting platforms



Horizontal scissor-type lifting platforms for the use in the paint spraying and preparation booths