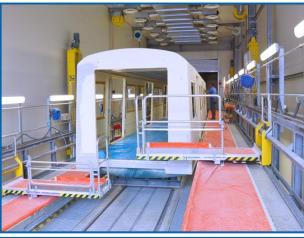

lastroom are equipped with horizontal scissortype lifting platforms
- Robotised paint spraying of vehicle bodies
- Automatic traverser concept
- 18 booths on an area of approx. 8,000 m<sup>2</sup>



## Blastroom with longitudinal lamella-type conveyor and cross screw conveyor



© SLF



- Mobile, compressed air operated media recovery unit
- 2 Horizontal scissor-type lifting platforms
- Suction power of 99,000 m<sup>3</sup>/h
- Media silo of 2,000 l
- 4 Pressure blast pots with 200 I each





## Blastroom with longitudinal lamella-type conveyor and cross screw conveyor



Machine room with filter unit



Magnetic separating roller



Longitudinal lamella-type conveyor and cross screw conveyor



Filter unit



#### SLF Blasting and paint spraying systems



#### **Preparation booths**















Grinding









#### Manual paint spraying booth





Manual paint spraying booth with horizontal scissor-type lifting platforms





### **Robotised paint spraying booth**



Robotised coating of vehicle bodies





#### SLF Blasting and paint spraying systems



#### Paint storage room









## Lifting platforms



Horizontal scissor-type lifting platforms for the use in the blastroom





# Lifting platforms



Horizontal scissor-type lifting platforms for the use in the paint spraying and preparation booths