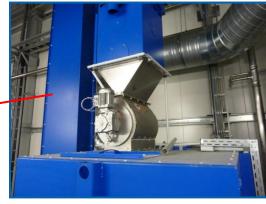

## Blastroom with longitudinal lamella-type conveyor and cross screw conveyor

© SLF

- Mobile, compressed air operated media recovery unit
- 2 Horizontal scissor-type lifting platforms
- Suction power of 99,000 m<sup>3</sup>/h
- Media silo of 2,000 l
- 4 Pressure blast pots with 200 I each

## Blastroom with longitudinal lamella-type conveyor and cross screw conveyor

Machine room with filter unit

Magnetic separating roller

Longitudinal lamella-type conveyor and cross screw conveyor

Filter unit