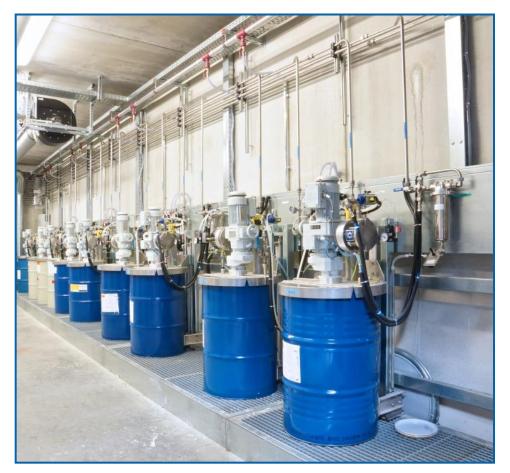

ed air operated media recovery unit
- 2 Horizontal scissor-type lifting platforms
- Suction power of 99,000 m<sup>3</sup>/h
- Media silo of 2,000 l
- 4 Pressure blast pots with 200 I each





## Blastroom with longitudinal lamella-type conveyor and cross screw conveyor



Machine room with filter unit



Magnetic separating roller



Longitudinal lamella-type conveyor and cross screw conveyor



Filter unit



#### SLF Blasting and paint spraying systems



#### **Preparation booths**















Grinding









#### Manual paint spraying booth





Manual paint spraying booth with horizontal scissor-type lifting platforms





### **Robotised paint spraying booth**



Robotised coating of vehicle bodies





#### SLF Blasting and paint spraying systems



#### Paint storage room









## Lifting platforms



Horizontal scissor-type lifting platforms for the use in the blastroom





# Lifting platforms



Horizontal scissor-type lifting platforms for the use in the paint spraying and preparation booths