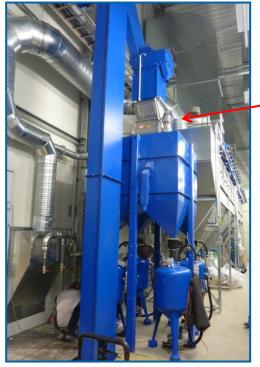

## Blastroom with longitudinal lamella-type conveyor and cross screw conveyor

© SLF

- Mobile, compressed air operated media recovery unit
- 2 Horizontal scissor-type lifting platforms
- Suction power of 99,000 m<sup>3</sup>/h
- Media silo of 2,000 l
- 4 Pressure blast pots with 200 I each

## Blastroom with longitudinal lamella-type conveyor and cross screw conveyor

Machine room with filter unit

Magnetic separating roller

Longitudinal lamella-type conveyor and cross screw conveyor

Filter unit