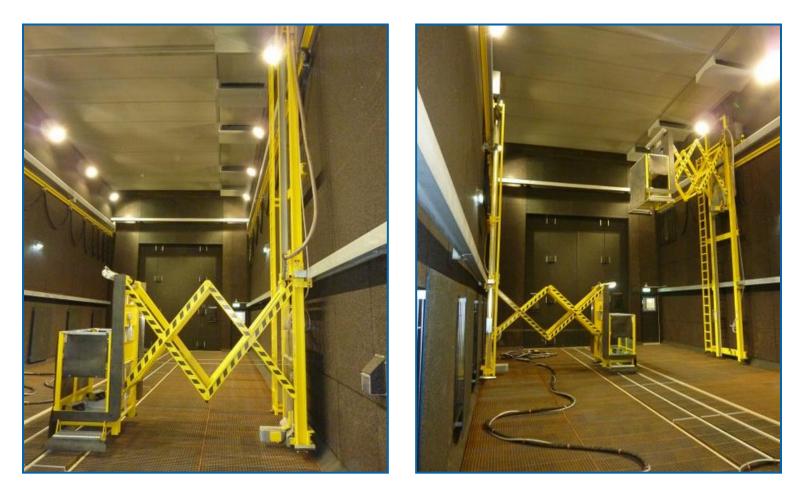

## Lifting platforms

Horizontal scissor-type lifting platforms for the use in the blastroom