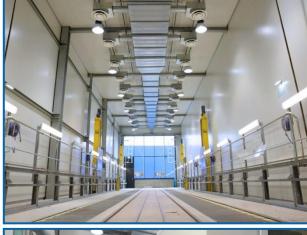

#### **Technical data:**

- 1 Blastroom 32.5 x 7.5 x 8.5 m
- 2 Robotised paint spraying booths 32.5 x 8 x 8.5 m
- 1 Manual paint spraying booth 32.5 x 7 x 8.5 m
- 5 Preparation booths 2x 30.5 x 7 x 7.3 m and 3x 32.5 x 7 x 8.5 m
- 3 Booths for putty work 30.5 x 7 x 7.3 m
- 5 Dryers 30.5 x 5 x 7.3 m
- 3 Paint storage rooms 13.5 x 5.4 x 4.1 m

#### **Special features:**

- 3 Preparation booths, the manual paint spraying booth and the blastroom are equipped with horizontal scissortype lifting platforms
- Robotised paint spraying of vehicle bodies
- Automatic traverser concept
- 18 booths on an area of approx. 8,000 m<sup>2</sup>

# Lifting platforms

Horizontal scissor-type lifting platforms for the use in the paint spraying and preparation booths