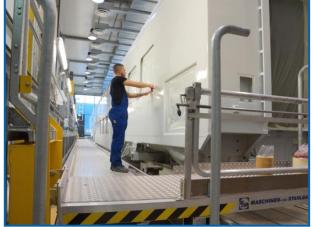

#### **Preparation booths**

Grinding

#### Manual paint spraying booth

Manual paint spraying booth with horizontal scissor-type lifting platforms