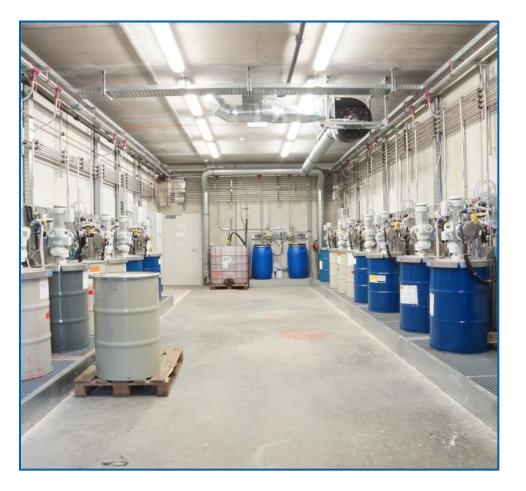

ssed air operated media recovery unit
- 2 Horizontal scissor-type lifting platforms
- Suction power of 99,000 m<sup>3</sup>/h
- Media silo of 2,000 l
- 4 Pressure blast pots with 200 I each





## Blastroom with longitudinal lamella-type conveyor and cross screw conveyor



Machine room with filter unit



Magnetic separating roller



Longitudinal lamella-type conveyor and cross screw conveyor



Filter unit



#### SLF Blasting and paint spraying systems



#### **Preparation booths**















Grinding









#### Manual paint spraying booth





Manual paint spraying booth with horizontal scissor-type lifting platforms





### **Robotised paint spraying booth**



Robotised coating of vehicle bodies





#### SLF Blasting and paint spraying systems



#### Paint storage room









## Lifting platforms



Horizontal scissor-type lifting platforms for the use in the blastroom





# Lifting platforms



Horizontal scissor-type lifting platforms for the use in the paint spraying and preparation booths