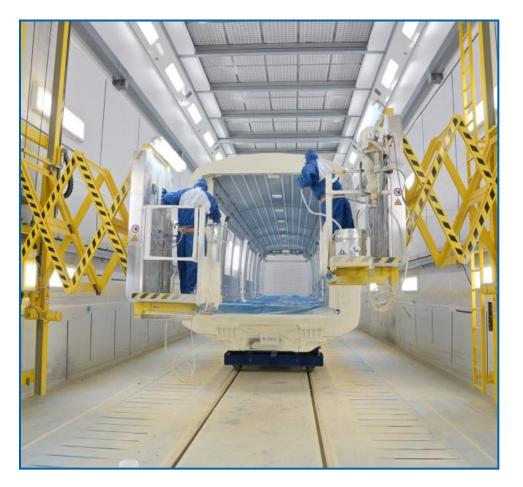

s
- Robotised paint spraying of vehicle bodies
- Automatic traverser concept
- 18 booths on an area of approx. 8,000 m<sup>2</sup>



## Blastroom with longitudinal lamella-type conveyor and cross screw conveyor



© SLF



- Mobile, compressed air operated media recovery unit
- 2 Horizontal scissor-type lifting platforms
- Suction power of 99,000 m<sup>3</sup>/h
- Media silo of 2,000 l
- 4 Pressure blast pots with 200 I each





## Blastroom with longitudinal lamella-type conveyor and cross screw conveyor



Machine room with filter unit



Magnetic separating roller



Longitudinal lamella-type conveyor and cross screw conveyor



Filter unit



#### SLF Blasting and paint spraying systems



#### **Preparation booths**















Grinding









#### Manual paint spraying booth





Manual paint spraying booth with horizontal scissor-type lifting platforms





### **Robotised paint spraying booth**



Robotised coating of vehicle bodies





#### SLF Blasting and paint spraying systems



#### Paint storage room









## Lifting platforms



Horizontal scissor-type lifting platforms for the use in the blastroom





# Lifting platforms



Horizontal scissor-type lifting platforms for the use in the paint spraying and preparation booths