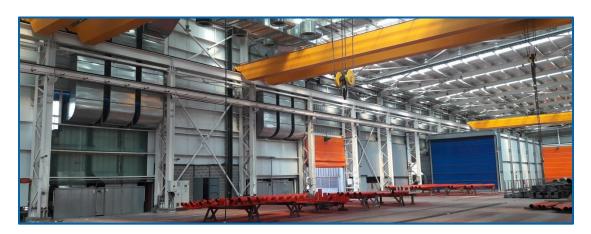

## Blastroom with longitudinal and cross lamella-type conveyor

- 2 electrically operated roll-up doors: 7.8 x 6.9 m each
- Suction power: 45,000 m<sup>3</sup>/h
- · Media silo: 1,500 l
- 2 Pressure blast pots: 200 I each
- Floor completely covered with gratings for a wheel load of 1,500 kg/m<sup>2</sup>

## Open-space paint spraying system with long-range nozzles

Large open-space paint spraying system with moveable telescopic dryer with three housing segments