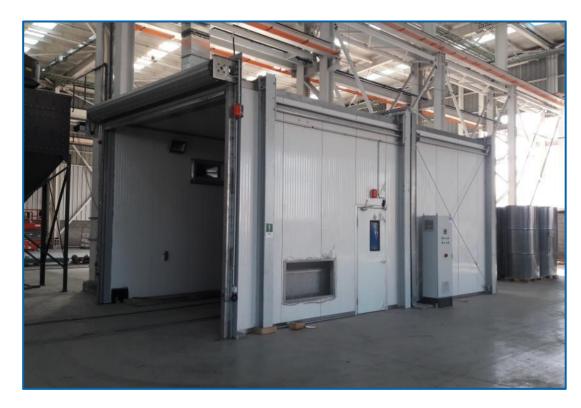

## Blastroom with longitudinal and cross lamella-type conveyor

- 2 electrically operated roll-up doors: 7.8 x 6.9 m each
- Suction power: 45,000 m<sup>3</sup>/h
- · Media silo: 1,500 l
- 2 Pressure blast pots: 200 I each
- Floor completely covered with gratings for a wheel load of 1,500 kg/m<sup>2</sup>