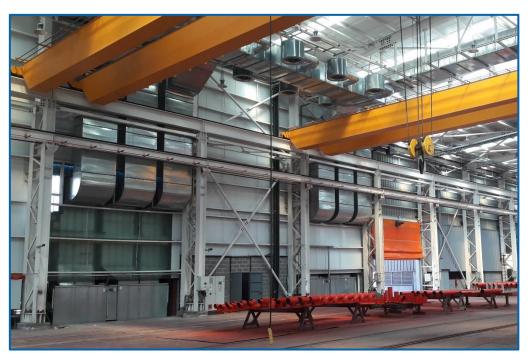

## Open-space paint spraying system with long-range nozzles

Small open-space paint spraying system with moveable dryer