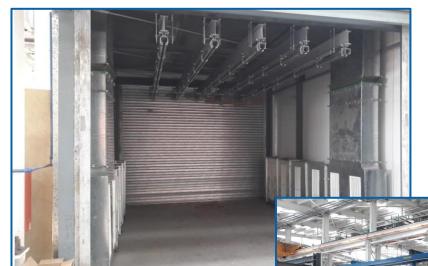

## Blastroom with longitudinal and cross lamella-type conveyor

- 2 electrically operated roll-up doors: 7.8 x 6.9 m each
- Suction power: 45,000 m<sup>3</sup>/h
- · Media silo: 1,500 l
- 2 Pressure blast pots: 200 I each
- Floor completely covered with gratings for a wheel load of 1,500 kg/m<sup>2</sup>