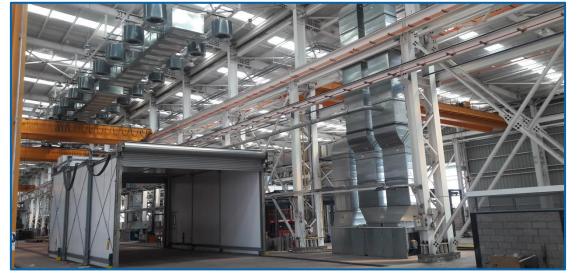

## Zinc spraying room

Zinc spraying room

Filter unit

- 1 electrically operated roll-up door
- Suction power: 10,000 m³/h

## Open-space paint spraying system with long-range nozzles

Small open-space paint spraying system with moveable dryer