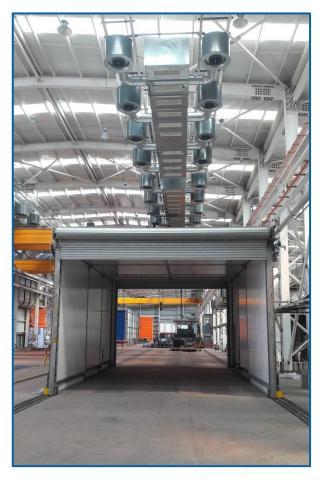

## Open-space paint spraying system with long-range nozzles

Large open-space paint spraying system with moveable telescopic dryer with three housing segments