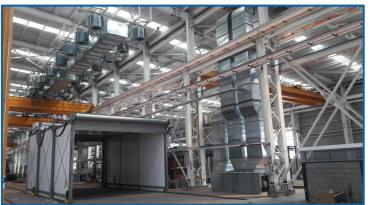

## Open-space paint spraying system with long-range nozzles

Large open-space paint spraying system with moveable telescopic dryer with three housing segments