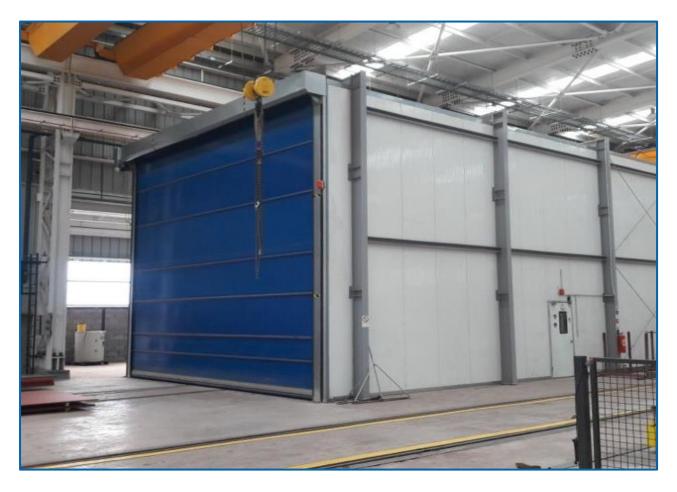

# Paint spraying booth and chamber dryer with manual overhead conveying system for small parts

Chamber dryer