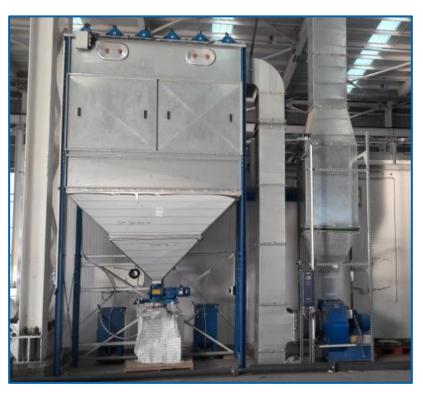

## Zinc spraying room

Zinc spraying room

Filter unit

- 1 electrically operated roll-up door
- Suction power: 10,000 m³/h