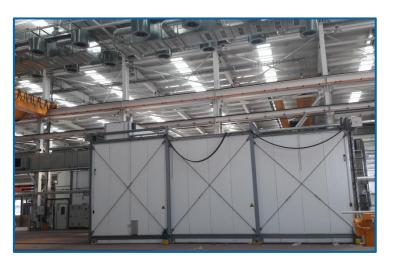

## Open-space paint spraying system with long-range nozzles

Small open-space paint spraying system with moveable dryer