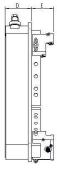

## APPLICATION

Manual chucks of the MC series are used for clamping of workpieces for welding processes.

| MODEL   | CLAMPING DIAMETER |              | Α    | В    | С    | D    | E    | F    | G    | н    | I.   |
|---------|-------------------|--------------|------|------|------|------|------|------|------|------|------|
|         | max.<br>inch      | min.<br>inch | inch |
| MC 700  | 28                | 2            | 30   | 9    | 17   | 5    | 4    | 1    | 5    | 5    | 18   |
| MC 1000 | 40                | 2            | 46   | 13   | 26   | 5    | 4    | 1    | 5    | 5    | 33   |
| MC 1200 | 48                | 2            | 46   | 13   | 26   | 5    | 4    | 1    | 5    | 5    | 33   |
| MC 1600 | 62                | 2            | 59   | 17   | 34   | 5    | 4    | 1    | 5    | 5    | 39   |
| MC 1800 | 72                | 2            | 59   | 17   | 34   | 5    | 4    | 1    | 5    | 5    | 39   |