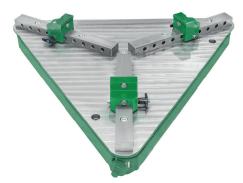

## DESCRIPTION

The MC series manual chucks are designed for heavy duty purposes and have a completely closed housing, therefore this equipment is especially useful for the welding industry.

Features include single point cam operation of the jaws and adjustable quick change reversible jaws. Standard delivery includes steel jaws, hardened jaws are also available.

MC RANGE MANUAL CHUCKS