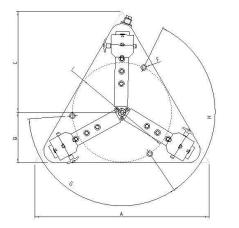

## APPLICATION

Manual chucks of the MC series are used for clamping of workpieces for welding processes.

| MODEL   | CLAMPING DIAMETER |              | Α    | В    | С    | D    | E    | F    | G    | н    | I.   |
|---------|-------------------|--------------|------|------|------|------|------|------|------|------|------|
|         | max.<br>inch      | min.<br>inch | inch |
| MC 700  | 28                | 2            | 30   | 9    | 17   | 5    | 4    | 1    | 5    | 5    | 18   |
| MC 1000 | 40                | 2            | 46   | 13   | 26   | 5    | 4    | 1    | 5    | 5    | 33   |
| MC 1200 | 48                | 2            | 46   | 13   | 26   | 5    | 4    | 1    | 5    | 5    | 33   |
| MC 1600 | 62                | 2            | 59   | 17   | 34   | 5    | 4    | 1    | 5    | 5    | 39   |
| MC 1800 | 72                | 2            | 59   | 17   | 34   | 5    | 4    | 1    | 5    | 5    | 39   |