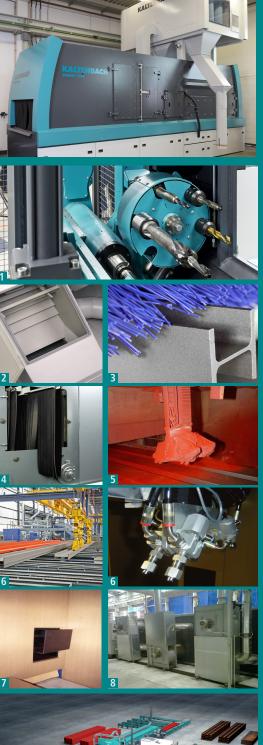

# HIGH-PERFORMANCE SHOTBLAST & PAINTING SYSTEMS WITH OPTIMUM CLEANING EFFECT

| ADVANTAGES<br>AT A GLANCE: |                                                                                                                                                                                                                                                                                                                         |     |
|----------------------------|-------------------------------------------------------------------------------------------------------------------------------------------------------------------------------------------------------------------------------------------------------------------------------------------------------------------------|-----|
|                            | <ul> <li>Triple Housing of the Shotblasting Machine 1</li> <li>The outer hull is made of construction steel and ensures high stability of the entire system through its bolted manganese lining</li> <li>High resistance to wear</li> <li>The manganese lining can be quickly and easily exchanged when worn</li> </ul> |     |
| Þ                          | Hardened massive Transport Rollers 1                                                                                                                                                                                                                                                                                    | 119 |
|                            | <ul> <li>Abrasive Cleaner 2</li> <li>Optimum, multi-level cascading air cleaner removes dust and scale from shotblasting abrasive</li> <li>Good shotblasting results even with repeated use of the abrasive</li> </ul>                                                                                                  |     |
| Þ                          | Abrasive Removal by Integrated Brush/Blow-Off System 3                                                                                                                                                                                                                                                                  | 2   |
| Þ                          | Low Operating Costs & Easy Service Access 4                                                                                                                                                                                                                                                                             | -17 |
| Þ                          | Automated Painting Process 5                                                                                                                                                                                                                                                                                            | ٩   |
| Þ                          | Application of Water- and Solvent based Paints 6                                                                                                                                                                                                                                                                        |     |
| Þ                          | Low Effort for Cleaning and Maintenance <b>7</b>                                                                                                                                                                                                                                                                        | 4   |
| •                          | Maximal Cost-Effectiveness via reduced Processing Time<br>and Reduction of Paint Consumption. Saving of Space<br>thanks to shortened Drying Time. 8                                                                                                                                                                     |     |