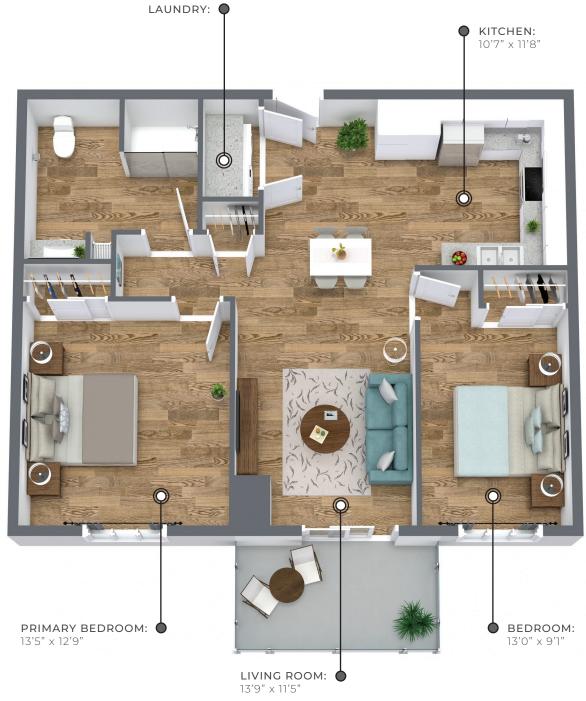

## OLDCASTLE

**1014** sq ft

The floor plan illustrated here uses finishes from our exclusive **Palette One** collection, and include:

CABINETRY: FLAT PANEL

**COUNTERS:** QUARTZ

FLOORING: LUXURY VINYL PLANK

#### Second floor

Suites 201

#### Third floor

Suites 301

### Fourth floor

Suites 401