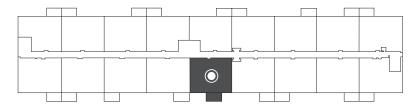

1200 & 1250 Southfield Drive Tecumseh, ON

## OLDCASTLE

**1014** sq ft

The floor plan illustrated here uses finishes from our exclusive **Palette One** collection, and include:



CABINETRY: FLAT PANEL



**COUNTERS:** QUARTZ



FLOORING: LUXURY VINYL PLANK

Palette One finishes are on levels 1 & 3.



All suite measurements are preliminary based on current building concept and unit configurations and are subject to change.

southfieldgreen.ca



1200 & 1250 Southfield Drive Tecumseh, ON

# OLDCASTLE 1014 sq ft

This suite is also available with finishes from our **Palette Two** collection, and include:



**CABINETRY:** FLAT PANEL



**COUNTERS:** QUARTZ



FLOORING: LUXURY VINYL PLANK

Palette Two finishes are on levels 2 & 4.

#### Second floor

Suites 201



#### Third floor

Suites 301



### Fourth floor

Suites 401