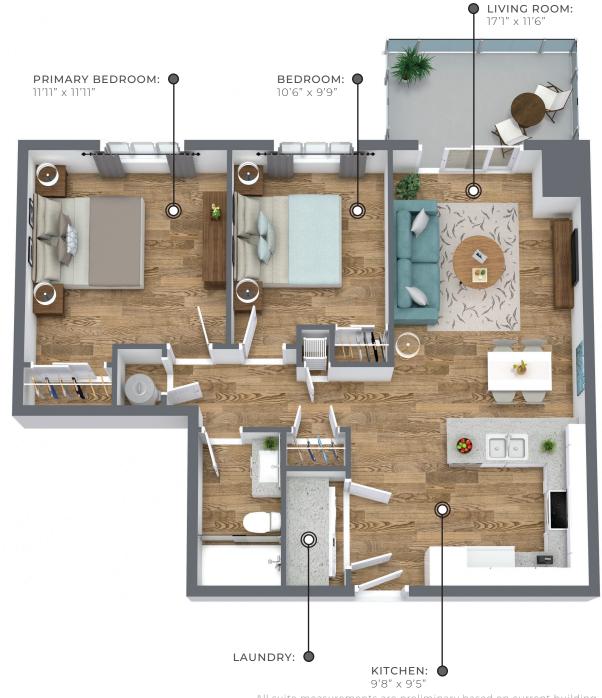

## PAQUETTE CORNERS

**911** sq ft

The floor plan illustrated here uses finishes from our exclusive **Palette One** collection, and include:

**CABINETRY:** FLAT PANEL

COUNTERS: QUARTZ

FLOORING: LUXURY VINYL PLANK

First floor

Suites 105 & 114

### Second floor

Suites 205 & 214

### Third floor

Suites 305 & 314

### Fourth floor

Suites 405 & 414