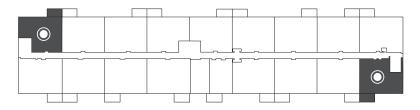

## PAQUETTE CORNERS

**911** sq ft

The floor plan illustrated here uses finishes from our exclusive **Palette One** collection, and include:

**CABINETRY:** FLAT PANEL

COUNTERS: QUARTZ

FLOORING: LUXURY VINYL PLANK

First floor

Suites 105 & 114

### Third floor

Suites 305 & 314