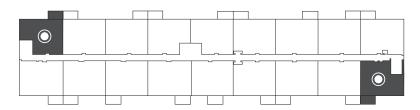

# PAQUETTE CORNERS

**911** sq ft

This suite is also available with finishes from our **Palette Two** collection, and include:

**CABINETRY:** FLAT PANEL

COUNTERS: QUARTZ

FLOORING: LUXURY VINYL PLANK

Palette Two finishes are on levels 2 & 4.

### Second floor

Suites 205 & 214

### Fourth floor

Suites 405 & 414