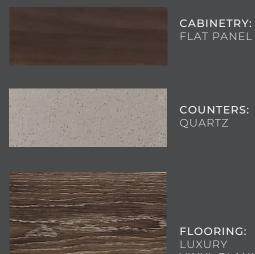

## FAIRPLAY **1007** sq ft

The floor plan illustrated here uses finishes from our exclusive **Palette One** collection, and include:

CABINETRY: FLAT PANEL

COUNTERS: QUARTZ

**FLOORING:** LUXURY VINYL PLANK