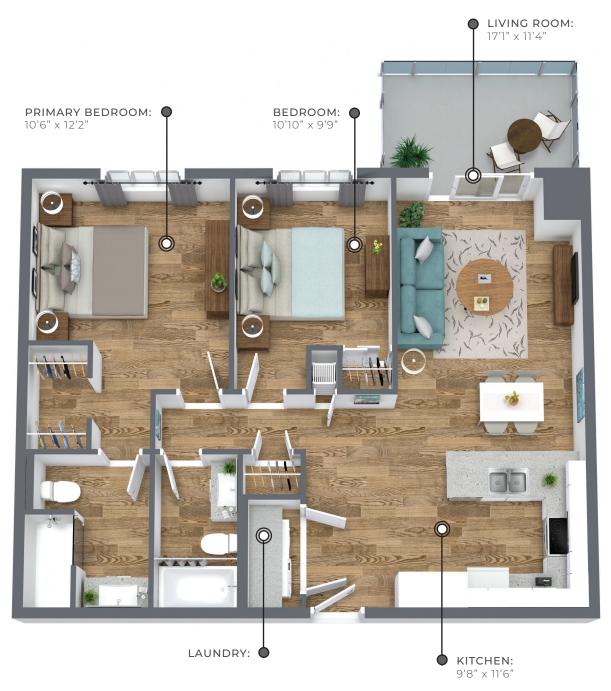

## FAIRPLAY **1007** sq ft

The floor plan illustrated here uses finishes from our exclusive **Palette One** collection, and include:

CABINETRY: FLAT PANEL

COUNTERS: QUARTZ

**FLOORING:** LUXURY VINYL PLANK

FAIRPLAY **1007** sq ft

This suite is also available with finishes from our Palette Two collection, and include:

FLOORING: VINYL PLANK

Palette Two finishes are on levels 2 & 4.

First floor

Suites 103, 104, 107, 108, 112, 116 & 117