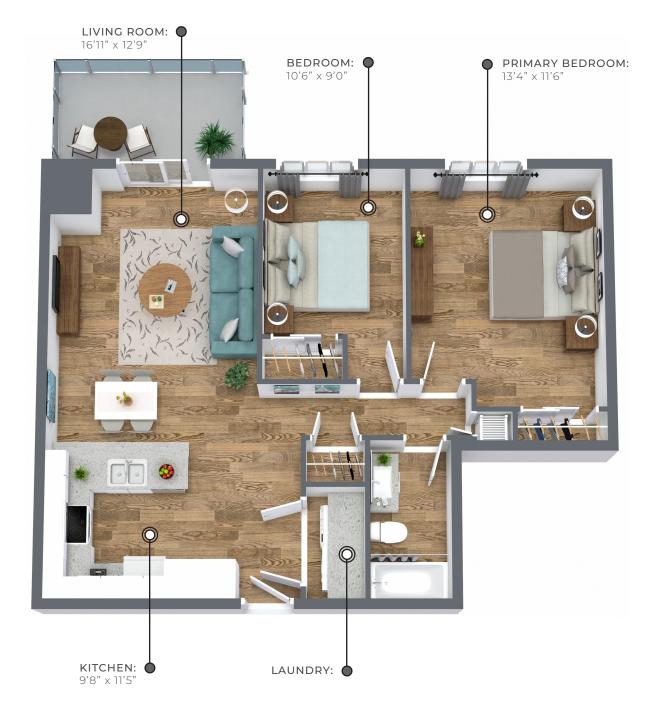

# MAIDSTONE

**930** sq ft

The floor plan illustrated here uses finishes from our exclusive **Palette One** collection, and include:

**CABINETRY:** FLAT PANEL

COUNTERS: QUARTZ

FLOORING: LUXURY VINYL PLANK

All suite measurements are preliminary based on current building concept and unit configurations and are subject to change.