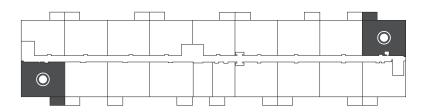

## ST. CLAIR **1015** sq ft

The floor plan illustrated here uses finishes from our exclusive **Palette One** collection, and include:

CABINETRY: FLAT PANEL

COUNTERS: QUARTZ

FLOORING: LUXURY VINYL PLANK

Palette One finishes are on levels 1 & 3.

All suite measurements are preliminary based on current building concept and unit configurations and are subject to change. southfieldgreen.ca

1200 & 1250 Southfield Drive Tecumseh, ON

ST.CLAIR **1015** sq ft