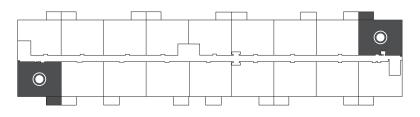

This suite is also available with finishes from our **Palette Two** collection, and include:

CABINETRY: FLAT PANEL

COUNTERS: QUARTZ

**FLOORING:** LUXURY VINYL PLANK

Palette Two finishes are on levels 2 & 4. First floor Suites 106 & 115

Second floor Suites 206 & 215

Third floor Suites 306 & 315

Fourth floor Suites 406 & 415