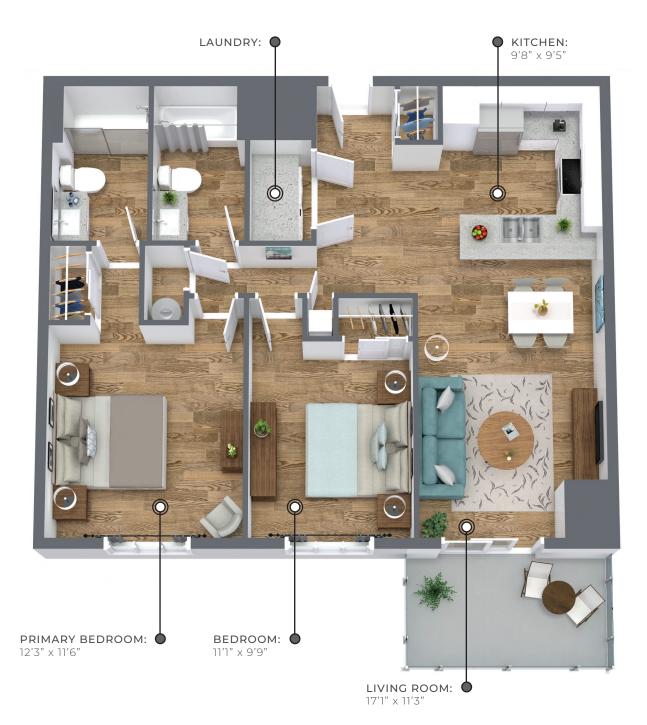

All suite measurements are preliminary based on current building concept and unit configurations and are subject to change. southfieldgreen.ca

1200 & 1250 Southfield Drive Tecumseh, ON

ST.CLAIR **1015** sq ft