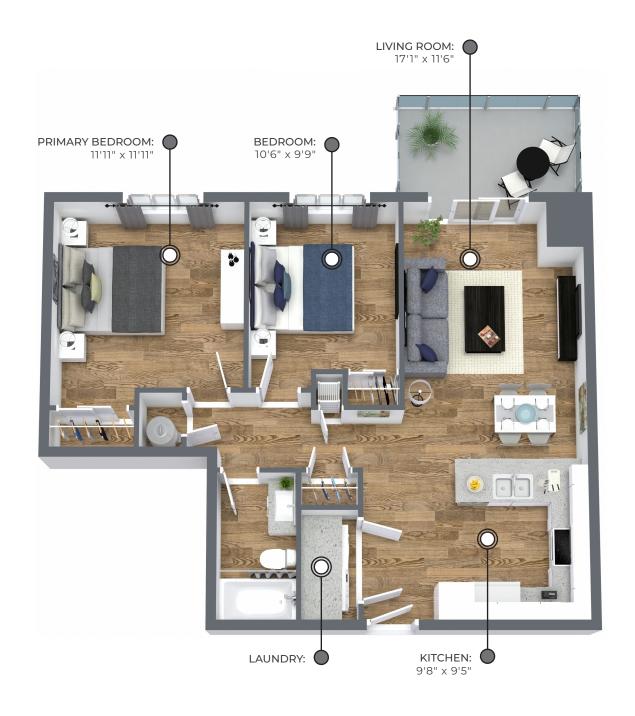

53 & 57 Riverview Drive Chatham, ON

DRESDEN **904–907** sq ft

The floor plan illustrated here uses finishes from our exclusive **Palette One** collection, and include:

Palette One finishes are on levels 1 & 3.

## DRESDEN **904–907** sq ft

This suite is also available with finishes form out **Palette Two** collection, and include:

**CABINETRY:** FLAT PANEL

**COUNTERS:** QUARTZ

FLOORING: LUXURY VINYL PLANK

Palette Two finishes are on levels 2 & 4.