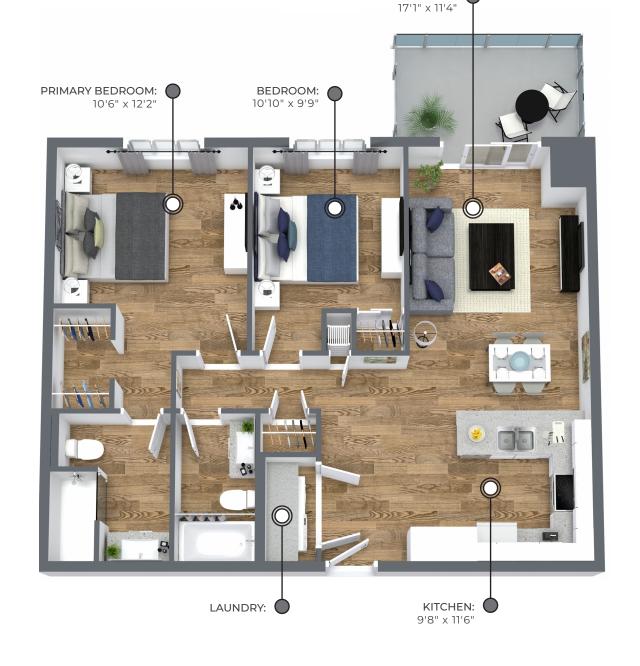

# RALEIGH **1003** sq ft

The floor plan illustrated here uses finishes from our exclusive **Palette One** collection, and include:

**CABINETRY:** FLAT PANEL

**COUNTERS:** QUARTZ

FLOORING: LUXURY VINYL PLANK

## RALEIGH **1003** sq ft

This suite is also available with finishes form out **Palette Two** collection, and include:

**CABINETRY:** FLAT PANEL

**COUNTERS:** QUARTZ

FLOORING: LUXURY VINYL PLANK

Palette Two finishes are on levels 2 & 4.