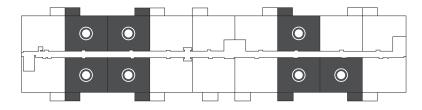

## RALEIGH **1003** sq ft

This suite is also available with finishes form out **Palette Two** collection, and include:

**CABINETRY:** FLAT PANEL

**COUNTERS:** QUARTZ

FLOORING: LUXURY VINYL PLANK

Palette Two finishes are on levels 2 & 4.

### Third Floor

Suites 302, 306, 307, 311, 312, 315 & 316