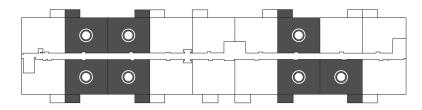

53 & 57 Riverview Drive Chatham, ON

# RALEIGH **1003** sq ft

The floor plan illustrated here uses finishes from our exclusive **Palette One** collection, and include:



**CABINETRY:** FLAT PANEL



**COUNTERS:** QUARTZ



FLOORING: LUXURY VINYL PLANK



Palette One finishes are on levels 1 & 3.

LIVING ROOM:



53 & 57 Riverview Drive Chatham, ON

## RALEIGH **1003** sq ft

This suite is also available with finishes form out **Palette Two** collection, and include:



**CABINETRY:** FLAT PANEL



**COUNTERS:** QUARTZ



FLOORING: LUXURY VINYL PLANK

Palette Two finishes are on levels 2 & 4.

### First Floor

Suites 102, 106, 107, 110, 111, 114 & 115



### Second Floor

Suites 202, 206, 207, 211, 212, 215 & 216



### Third Floor

Suites 302, 306, 307, 311, 312, 315 & 316



#### Fourth Floor

Suites 402, 406, 407, 411, 412, 415 & 416