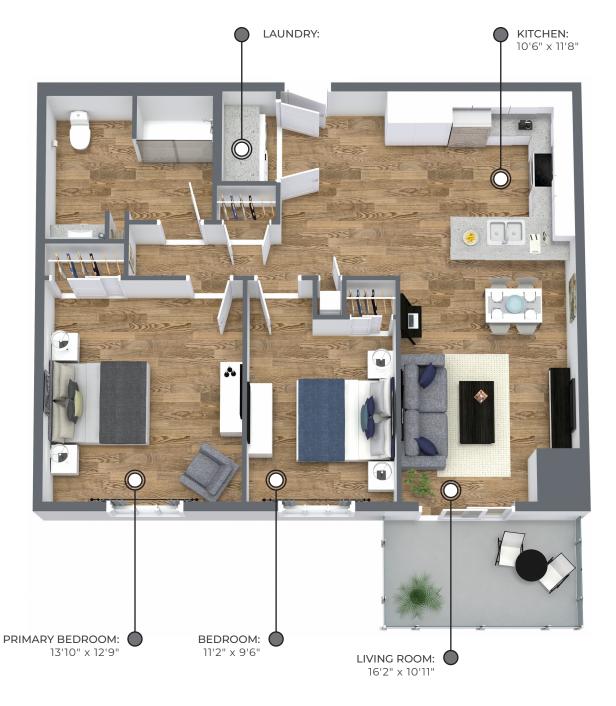

## BOTHWELL **1003-1024** sq ft

The floor plan illustrated here uses finishes from our exclusive **Palette One** collection, and include:

FLOORING: LUXURY VINYL PLANK

Palette One finishes are on levels 1 & 3.

## BOTHWELL **1003-1024** sq ft

This suite is also available with finishes form out **Palette Two** collection, and include:

**CABINETRY:** FLAT PANEL

**COUNTERS:** QUARTZ

FLOORING: LUXURY VINYL PLANK

Palette Two finishes are on levels 2 & 4.