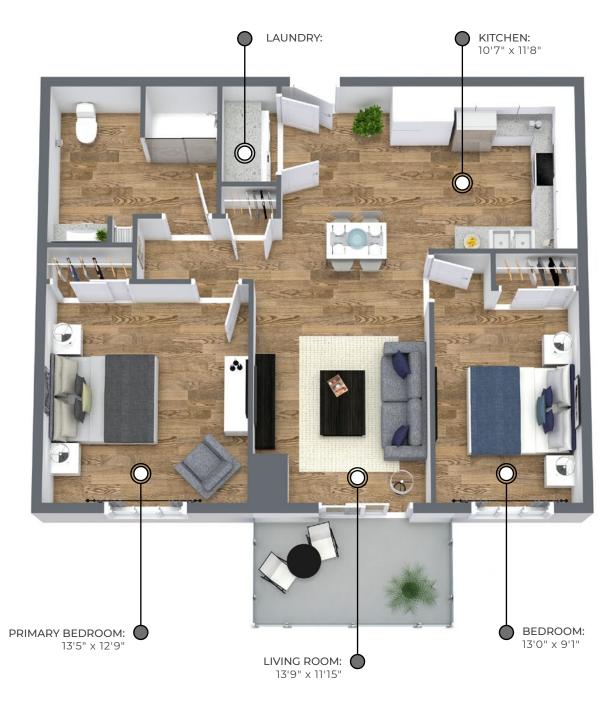

## UNIT H **1011** sq ft

The floor plan illustrated here uses finishes from our exclusive **Palette One** collection, and include:

FLOORING: LUXURY VINYL PLANK

Palette One finishes are on levels 1 & 3.

53 & 57 Riverview Drive Chatham, ON

# UNIT H **1011** sq ft

This suite is also available with finishes form out **Palette Two** <u>collection</u>, and include:

**CABINETRY:** FLAT PANEL

**COUNTERS:** QUARTZ

FLOORING: LUXURY VINYL PLANK

Palette Two finishes are on levels 2 & 4.