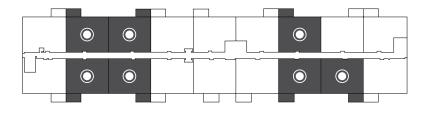

## First Floor

Suites 102, 106, 107, 110, 111, 114 & 115

Second Floor Suites 202, 206, 207, 211, 212, 215 & 216

Third Floor Suites 302, 306, 307, 311, 312, 315 & 316

**Fourth Floor** Suites 402, 406, 407, 411, 412, 415 & 416