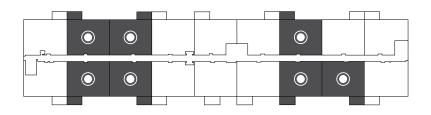

## UNIT F **1003** sq ft

The floor plan illustrated here uses finishes from our exclusive **Palette One** collection, and include:

Palette One finishes are on levels 1 & 3.

All suite measurements are preliminary based on current building concept and unit configurations and are subject to change. riversedgeapartments.ca