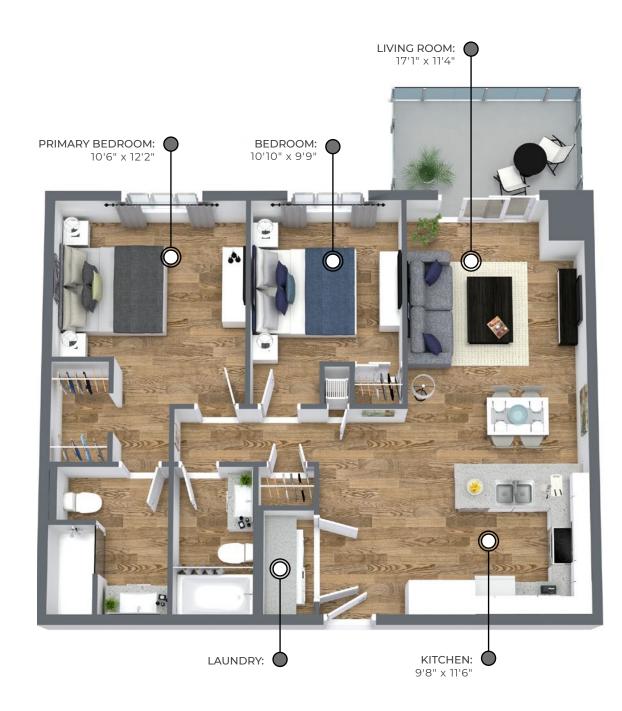

## UNIT F **1003** sq ft

The floor plan illustrated here uses finishes from our exclusive **Palette One** collection, and include:

Palette One finishes are on levels 1 & 3.

All suite measurements are preliminary based on current building concept and unit configurations and are subject to change. riversedgeapartments.ca