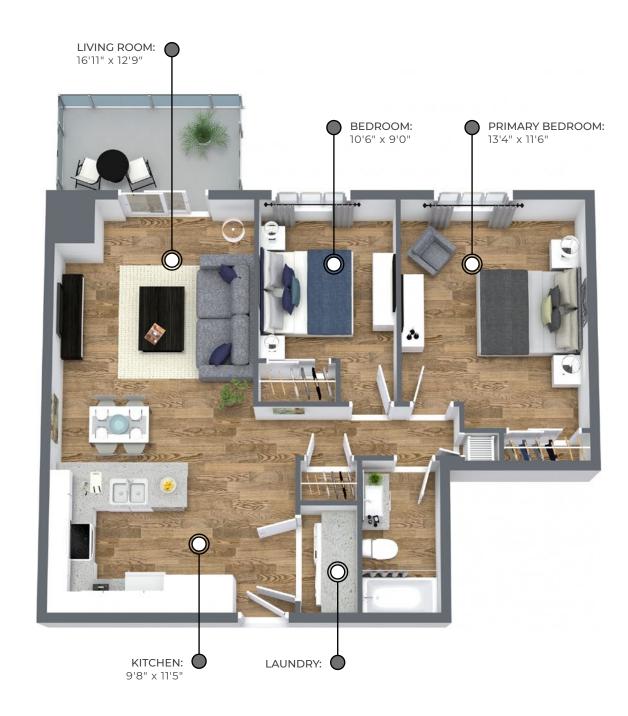

## UNIT E **927** sq ft

The floor plan illustrated here uses finishes from our exclusive **Palette One** collection, and include:

Palette One finishes are on levels 1 & 3.

All suite measurements are preliminary based on current building concept and unit configurations and are subject to change. riversedgeapartments.ca

## UNIT E **927** sq ft

This suite is also available with finishes form out **Palette Two** collection, and include:

Palette Two finishes are on levels 2 & 4.

First Floor

Suites 101 & 117

Second Floor Suites 201 & 218