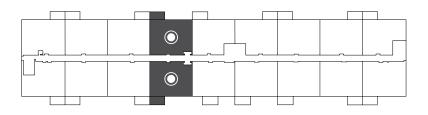

## UNIT C **982–992** sq ft

The floor plan illustrated here uses finishes from our exclusive **Palette One** collection, and include:

CABINETRY: FLAT PANEL

COUNTERS: QUARTZ

FLOORING: LUXURY VINYL PLANK

Palette One finishes are on levels 1 & 3.

All suite measurements are preliminary based on current building concept and unit configurations and are subject to change. riversedgeapartments.ca

53 & 57 Riverview Drive Chatham, ON