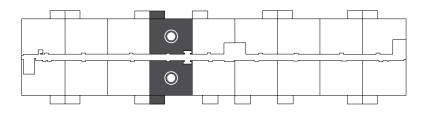

## UNIT C **982–992** sq ft

This suite is also available with finishes form out **Palette Two** collection, and include:

Palette Two finishes are on levels 2 & 4.

First Floor Suites 109 & 116

Second Floor Suites 210 & 217

Third Floor Suites 310 & 317

Fourth Floor Suites 410 & 417