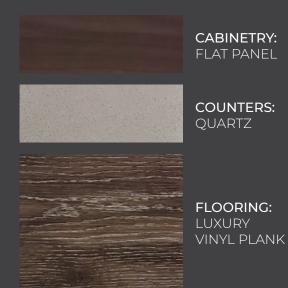

## UNIT C **982–992** sq ft

The floor plan illustrated here uses finishes from our exclusive **Palette One** collection, and include:

CABINETRY: FLAT PANEL

COUNTERS: QUARTZ

FLOORING: LUXURY VINYL PLANK

Palette One finishes are on levels 1 & 3.