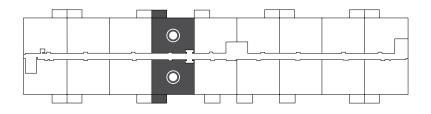

## UNIT C **982–992** sq ft

This suite is also available with finishes form out **Palette Two** collection, and include:

Palette Two finishes are on levels 2 & 4.

First Floor Suites 109 & 116

Second Floor Suites 210 & 217

Third Floor Suites 310 & 317

Fourth Floor Suites 410 & 417