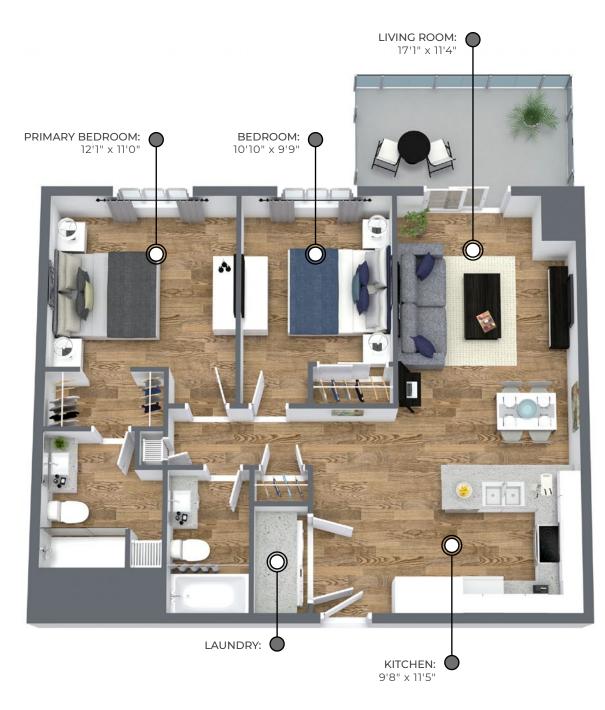

## UNIT C **982–992** sq ft

The floor plan illustrated here uses finishes from our exclusive **Palette One** collection, and include:

CABINETRY: FLAT PANEL

COUNTERS: QUARTZ

FLOORING: LUXURY VINYL PLANK

Palette One finishes are on levels 1 & 3.